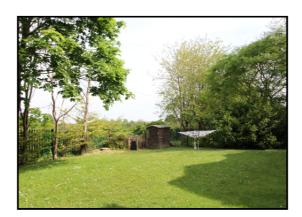

rating D. Council tax band A



### **General Description**

#### **Entrance:**

Entrance via the communal front door leading to the communal hall and front door.

#### **Living Area:**

Abt. 15' 5" x 13' 9" (4.70m x 4.19m) Window to front aspect. Electric heater. Built in wardrobes. Laminate flooring.

#### Kitchen:

Abt. 7' 2" x 6' 2" (2.18m x 1.88m) Range of fitted wall and base units with roll top work surfaces and single stainless sink drainer. Plumbing for automatic washing machine. Window to rear aspect.

#### Bathroom:

Suite comprising low level wc, panelled bath and panelled hand wash basin. Window to rear aspect. Fully tiled walls.

#### **Dressing Room:**

Abt. 5' 3" x 4' 0" (1.60m x 1.22m)

#### **External**

#### **Outside:**

Outside communal garden. Mainly laid to lawn.







## **Ground Floor**



For illustrative purposes only - NOT TO SCALE - Measurements shown are approximate. The size and position of doors, windows, appliances and other features are approximate.

Plan produced using PlanUp.