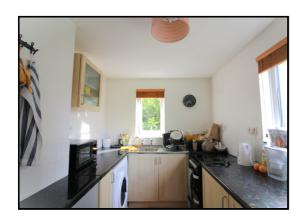

#### Kitchen:

Abt. 7' 2" x 6' 2" (2.18m x 1.88m) Range of fitted wall and base units with roll top work surfaces and single stainless sink drainer. Plumbing for automatic washing machine. Window to rear aspect.