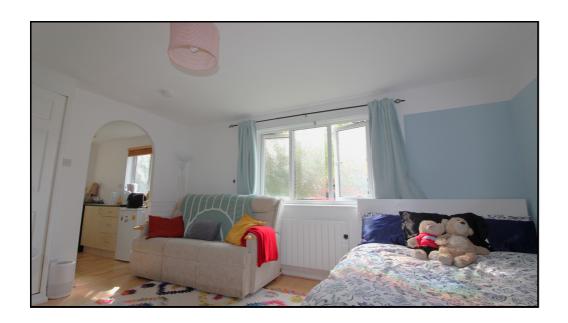

#### **Living Area:**

Abt. 15' 5" x 13' 9" (4.70m x 4.19m) Window to front aspect. Electric heater. Built in wardrobes. Laminate flooring.