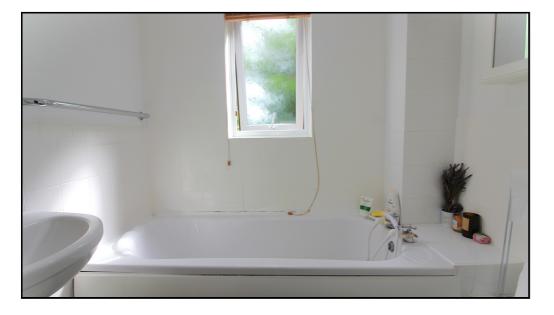

#### Bathroom:

Suite comprising low level wc, panelled bath and panelled hand wash basin. Window to rear aspect. Fully tiled walls.