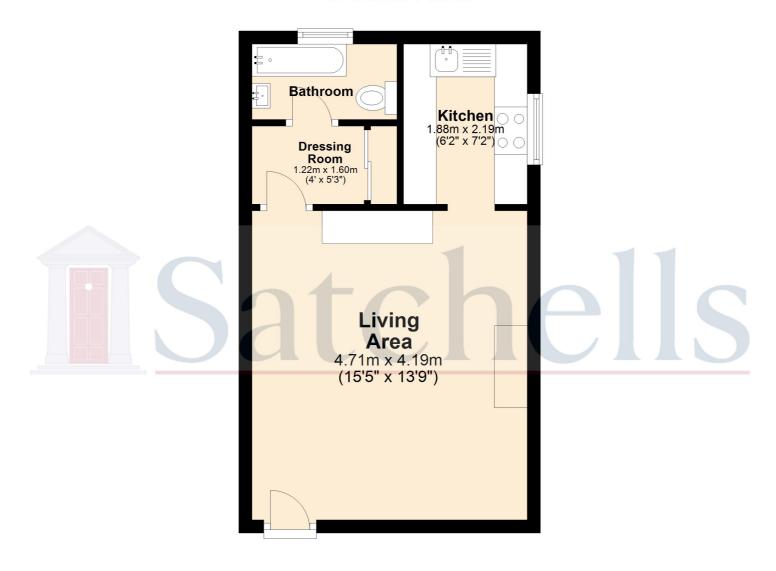

#### **Living Area:**

Abt. 15' 5" x 13' 9" (4.70m x 4.19m) Window to front aspect. Electric heater. Built in wardrobes. Laminate flooring.

#### Kitchen:

Abt. 7' 2" x 6' 2" (2.18m x 1.88m) Range of fitted wall and base units with roll top work surfaces and single stainless sink drainer. Plumbing for automatic washing machine. Window to rear aspect.

#### Bathroom:

Suite comprising low level wc, panelled bath and panelled hand wash basin. Window to rear aspect. Fully tiled walls.

#### **Dressing Room:**

Abt. 5' 3" x 4' 0" (1.60m x 1.22m)

## **Ground Floor**

For illustrative purposes only - NOT TO SCALE - Measurements shown are approximate. The size and position of doors, windows, appliances and other features are approximate.

Plan produced using PlanUp.