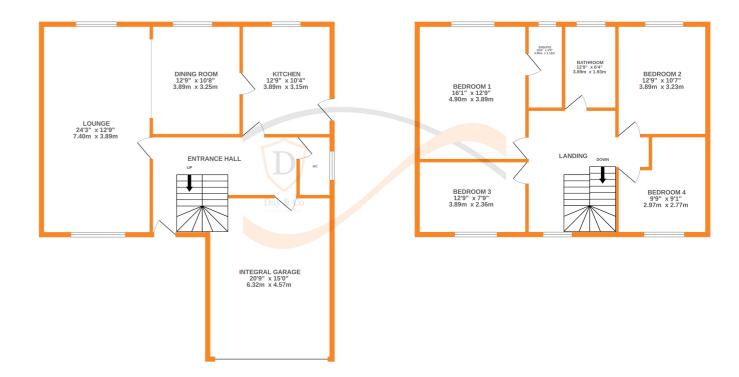

## **FULL DESCRIPTION**

An ideal purchase for the growing family is this spacious four bedroom detached family home situated in this popular cul-de-sac location with excellent access to local schools. The well proportioned accommodation comprises of an entrance hall giving access to a cloaks WC. The lounge measures approximately 24ft3 in length has double glazed windows to the front and rear, an electric fire, and opens out into the dining room. The kitchen has a range of base and wall mounted units, integrated double oven and hob, double glazed window to the rear and door to the side. The integral double garage is on this level. To the first floor there are four double bedrooms, the master having an en-suite shower room. The house bathroom has a four piece suite comprising of a shower cubicle, bath, WC, wash hand basin, double glazed window to the rear. Externally there is a front garden, a drive leads to the integral double garage. There are well maintained gardens to the rear. Offered for sale with no onward chain, EPC rating is D.

GROUND FLOOR 1ST FLOOR

Whilst every attempt has been made to ensure the accuracy of the floorplan contained here, measurements of doors, windows, rooms and any other items are approximate and no responsibility is taken for any error, omission or mis-statement. This plan is for illustrative purposes only and should be used as such by any prospective purchaser. The services, systems and appliances shown have not been tested and no guarantee as to their operability or efficiency can be given.