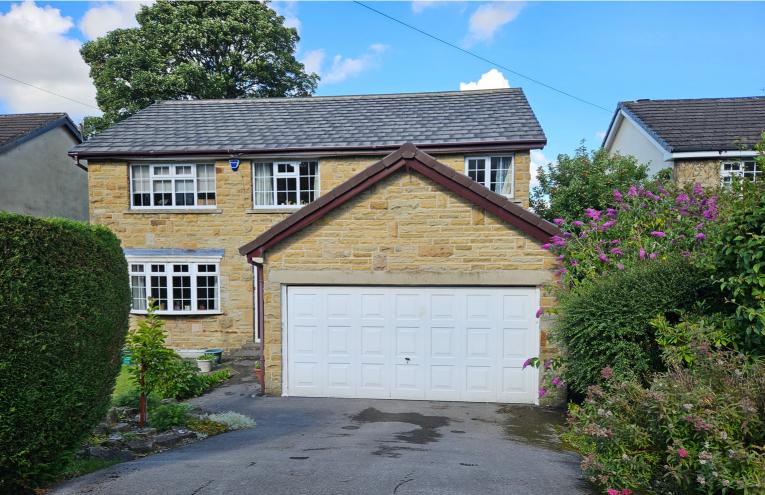

7 Aireville Close, Utley, Keighley, West Yorkshire, BD20 6EG

£315,000

- Well Maintained Detached Family Home
- Two Reception Rooms
- Well Maintained Gardens

- Four Bedrooms & Master En-Suite
- Drive & Integral Double Garage
- Excellent Access To Local Schools/NO CHAIN

## **FULL DESCRIPTION**

An ideal purchase for the growing family is this spacious four bedroom detached family home situated in this popular cul-de-sac location with excellent access to local schools. The well proportioned accommodation comprises of an entrance hall giving access to a cloaks WC. The lounge measures approximately 24ft3 in length has double glazed windows to the front and rear, an electric fire, and opens out into the dining room. The kitchen has a range of base and wall mounted units, integrated double oven and hob, double glazed window to the rear and door to the side. The integral double garage is on this level. To the first floor there are four double bedrooms, the master having an en-suite shower room. The house bathroom has a four piece suite comprising of a shower cubicle, bath, WC, wash hand basin, double glazed window to the rear. Externally there is a front garden, a drive leads to the integral double garage. There are well maintained gardens to the rear. Offered for sale with no onward chain, EPC rating is D.