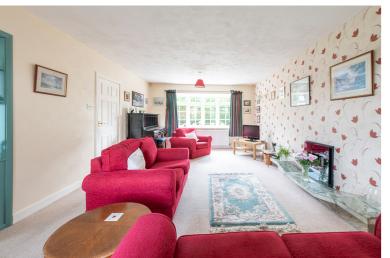

## **FULL DESCRIPTION**

An ideal purchase for the growing family is this spacious four bedroom detached family home situated in this popular cul-de-sac location with excellent access to local schools. The well proportioned accommodation comprises of an entrance hall giving access to a cloaks WC. The lounge measures approximately 24ft3 in length has double glazed windows to the front and rear, an electric fire, and opens out into the dining room. The kitchen has a range of base and wall mounted units, integrated double oven and hob, double glazed window to the rear and door to the side. The integral double garage is on this level. To the first floor there are four double bedrooms, the master having an en-suite shower room. The house bathroom has a four piece suite comprising of a shower cubicle, bath, WC, wash hand basin, double glazed window to the rear. Externally there is a front garden, a drive leads to the integral double garage. There are well maintained gardens to the rear. Offered for sale with no onward chain, EPC rating is D.