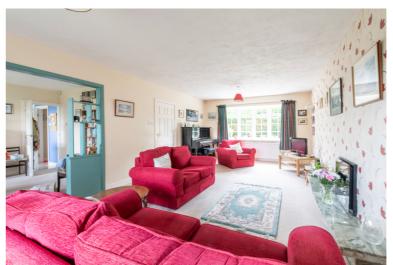

## **FULL DESCRIPTION**

An ideal purchase for the growing family is this spacious four bedroom detached family home situated in this popular cul-de-sac location with excellent access to local schools. The well proportioned accommodation comprises of an entrance hall giving access to a cloaks WC. The lounge measures approximately 24ft3 in length has double glazed windows to the front and rear, an electric fire, and opens out into the dining room. The kitchen has a range of base and wall mounted units, integrated double oven and hob, double glazed window to the rear and door to the side. The integral double garage is on this level. To the first floor there are four double bedrooms, the master having an en-suite shower room. The house bathroom has a four piece suite comprising of a shower cubicle, bath, WC, wash hand basin, double glazed window to the rear. Externally there is a front garden, a drive leads to the integral double garage. There are well maintained gardens to the rear. Offered for sale with no onward chain, EPC rating is D.