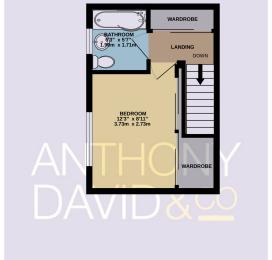

GROUND FLOOR 227 sq.ft. (21.1 sq.m.) approx. 1ST FLOOR 212 sq.ft. (19.7 sq.m.) approx. 2ND FLOOR 159 sq.ft. (14.8 sq.m.) approx.

TOTAL FLOOR AREA: 598 sq.ft. (55.5 sq.m.) approx

Whilst every attempt has been made to ensure the accuracy of the floorplan contained here, measurements of doors, windows, comes and any other items are approximate and no responsibility is taken for any error, omission or mis-statement. This plan is for illustrative purposes only and should be used as such by any prospective purchaser. The services, systems and appliances shown have been tested and no guarantee as to their operability or efficiency can be given.

Bathroom

Garage

Garden

Band B

Council Tax

6' 3" x 5' 8" (1.91m x 1.73m)

South Westerly aspect

17' 11" x 8' 10" (5.46m x 2.69m)

## Room Measurements

Entrance Hall 4' 2" x 3' 2" (1.27m x 0.97m)

Lounge 12' 0" x 12' 0" (3.66m x 3.66m)

Kitchen 12' 1" x 5' 8" (3.68m x 1.73m)

Landing 6' 2" x 5' 5" (1.88m x 1.65m)

Bedroom 12' 3" x 8' 9" (3.73m x 2.67m)