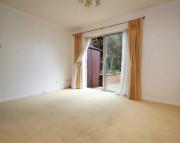

## Room Measurements

Entrance Hall 4' 2" x 3' 2" (1.27m x 0.97m)

Lounge 12' 0" x 12' 0" (3.66m x 3.66m)

Kitchen 12' 1" x 5' 8" (3.68m x 1.73m)

Landing 6' 2" x 5' 5" (1.88m x 1.65m)

Bedroom 12' 3" x 8' 9" (3.73m x 2.67m)