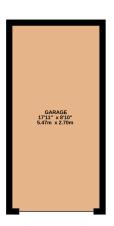

Bathroom

Garage

Garden

Band B

Council Tax

6' 3" x 5' 8" (1.91m x 1.73m)

South Westerly aspect

17' 11" x 8' 10" (5.46m x 2.69m)