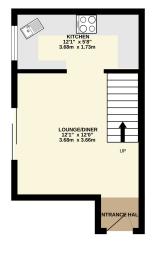

GROUND FLOOR 227 sq.ft. (21.1 sq.m.) approx. 1ST FLOOR 212 sq.ft. (19.7 sq.m.) approx. 2ND FLOOR 159 sq.ft. (14.8 sq.m.) approx.

TOTAL FLOOR AREA: 598 sq.ft. (55.5 sq.m.) approx

Whilst every attempt has been made to ensure the accuracy of the floorplan contained here, measurements of doors, windows, comes and any other items are approximate and no responsibility is taken for any error, omission or mis-statement. This plan is for illustrative purposes only and should be used as such by any prospective purchaser. The services, systems and appliances shown have been tested and no guarantee as to their operability or efficiency can be given.

## Room Measurements

Entrance Hall 4' 2" x 3' 2" (1.27m x 0.97m)

Lounge 12' 0" x 12' 0" (3.66m x 3.66m)

Kitchen 12' 1" x 5' 8" (3.68m x 1.73m)

Landing 6' 2" x 5' 5" (1.88m x 1.65m)

Bedroom 12' 3" x 8' 9" (3.73m x 2.67m)