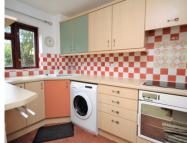

## Room Measurements

Entrance Hall 4' 2" x 3' 2" (1.27m x 0.97m)

Lounge 12' 0" x 12' 0" (3.66m x 3.66m)

Kitchen 12' 1" x 5' 8" (3.68m x 1.73m)

Landing 6' 2" x 5' 5" (1.88m x 1.65m)

Bedroom 12' 3" x 8' 9" (3.73m x 2.67m)