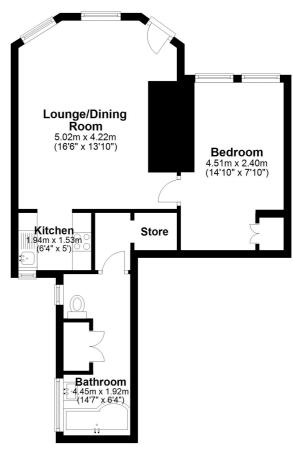

## Lounge/Diner

16' 6" x 13' 10" (5.03m x 4.22m) UPVC glazed door to the rear of the property with UPVC double glazed bay windows. Carpeted floor coverings and two radiators. Opening to:-

### Kitchen

6' 4" x 5' 0" (1.93m x 1.52m) UPVC double glazed frosted window to the front of the property with matching wall and base units with fan oven, gas hob, extractor fan and stainless steel sink. Space for a washing machine also.

#### **Bathroom**

14' 7" x 6' 4" (4.45m x 1.93m) UPVC double glazed frosted windows to the side of the property. The bathroom is almost a U shape with a central cupboard housing the boiler. Bath with shower over the bath, vanity style hand basin, close coupled w/c and a heated towel rail and separate radiator.

#### **Bedroom**

14' 10" x 7' 10" (4.52m x 2.39m) UPVC double glazed windows to the rear of the property with wood laminate flooring, wardrobe and a radiator.

#### **Lower Ground Floor**

Approx. 43.2 sq. metres (465.0 sq. feet)

Total area: approx. 43.2 sq. metres (465.0 sq. feet)

Whilst every attempt has been made to ensure the accuracy of the floor plan contained here, measurements of doors, windows, rooms and any other items are approximate and no responsibility is taken for any error, omission or mis-statement. This plan is for illustrative purposes only and should be used as such by any prospective purchaser.