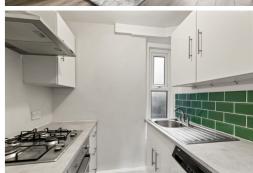

### Kitchen

6' 4" x 5' 0" (1.93m x 1.52m) UPVC double glazed frosted window to the front of the property with matching wall and base units with fan oven, gas hob, extractor fan and stainless steel sink. Space for a washing machine also.