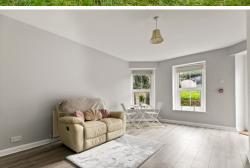

## Lounge/Diner

16' 6" x 13' 10" (5.03m x 4.22m) UPVC glazed door to the rear of the property with UPVC double glazed bay windows. Carpeted floor coverings and two radiators. Opening to:-