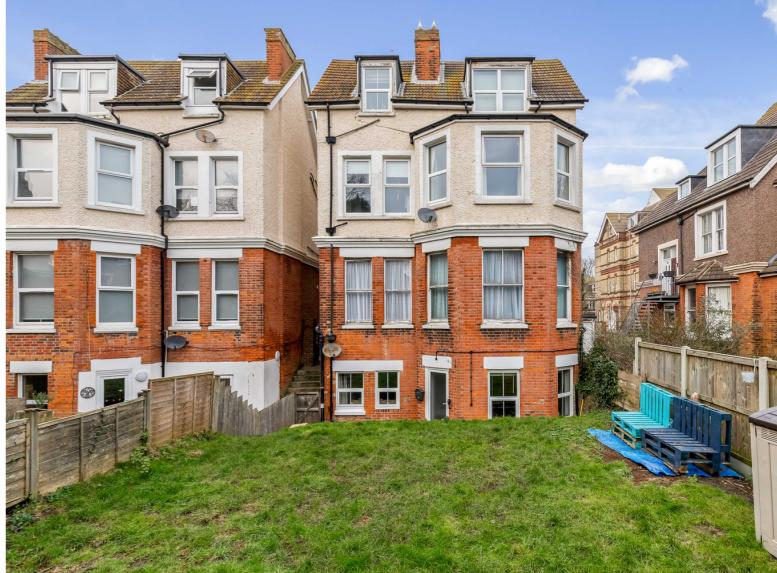

#### Garden

The property has sole use of the large south facing rear garden. The rear garden has a lower ground patio area with step to the large rear garden that is laid to lawn.

#### **Side Entrance To The Rear**

The entrance to the garden apartment is to the side of the main building.