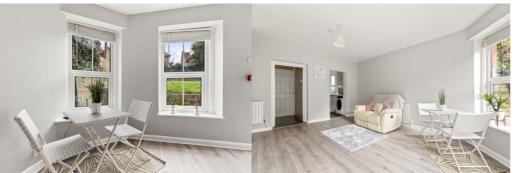

## Lounge/Diner

16' 6" x 13' 10" (5.03m x 4.22m) UPVC glazed door to the rear of the property with UPVC double glazed bay windows. Carpeted floor coverings and two radiators. Opening to:-