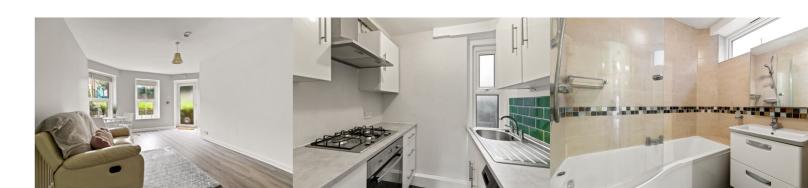

## Lounge/Diner

16' 6" x 13' 10" (5.03m x 4.22m) UPVC glazed door to the rear of the property with UPVC double glazed bay windows. Carpeted floor coverings and two radiators. Opening to:-

### Kitchen

6' 4" x 5' 0" (1.93m x 1.52m) UPVC double glazed frosted window to the front of the property with matching wall and base units with fan oven, gas hob, extractor fan and stainless steel sink. Space for a washing machine also.

#### **Bathroom**

14' 7" x 6' 4" (4.45m x 1.93m) UPVC double glazed frosted windows to the side of the property. The bathroom is almost a U shape with a central cupboard housing the boiler. Bath with shower over the bath, vanity style hand basin, close coupled w/c and a heated towel rail and separate radiator.