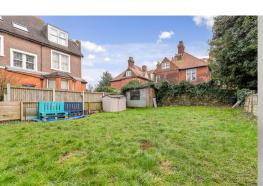

#### Garden

The property has sole use of the large south facing rear garden. The rear garden has a lower ground patio area with step to the large rear garden that is laid to lawn.