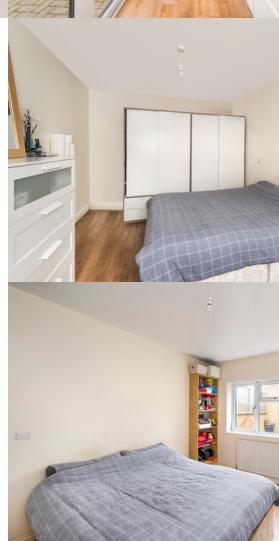

#### Bedroom

3.83m x 3.08m (12' 7" x 10' 1") Laminate flooring, radiator, double glazed windows.