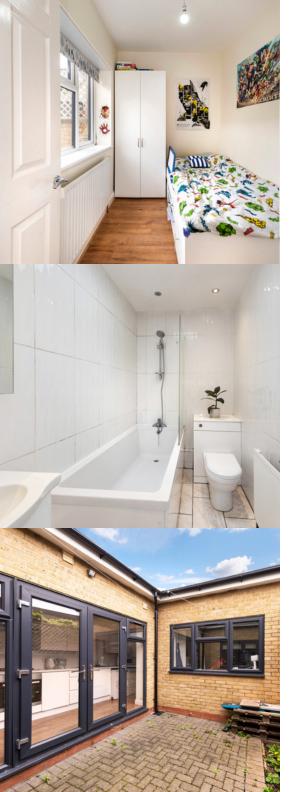

## Bedroom / Study

 $2.87m \times 1.82m (9' 5" \times 6' 0")$  Laminate flooring, radiator, double glazed windows

#### Bathroom

2.44m x 1.52m (8' 0" x 5' 0") Tiled flooring, tiled walls; bath with shower-mixer; vanity unit with wash-hand basin; w/c; wall-mounted vanity unit; extractor fan, double glazed skylight.

#### Garden

Patio, flowerbed.