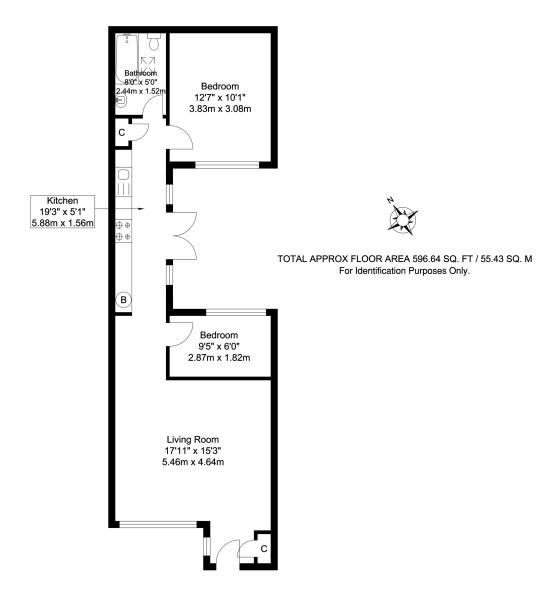

Further benefits include double glazing, gas central heating, and off street garden.

Total Internal Area approx: 596.64 sq ft (55.43 sq m)

### Living Room

5.46m x 4.64m (17' 11" x 15' 3") Laminate flooring, radiator, storage cupboard, double glazed windows.

### Kitchen

5.88m x 1.56m (19' 3" x 5' 1") Laminate flooring; range of gloss wall and base units with marble-effect worktops and tiled splashback; fitted gas hob, stainless steel extractor hood, fitted oven; stainless steel sink and drainer unit; storage cupboard; cupboard housing boiler; space and connections for washing machine; space and connections for dryer; double glazed windows; double glazed french doors.

#### Bedroom

3.83m x 3.08m (12' 7" x 10' 1") Laminate flooring, radiator, double glazed windows.

## Bedroom / Study

 $2.87m \times 1.82m (9' 5" \times 6' 0")$  Laminate flooring, radiator, double glazed windows

#### Bathroom

2.44m x 1.52m (8' 0" x 5' 0") Tiled flooring, tiled walls; bath with shower-mixer; vanity unit with wash-hand basin; w/c; wall-mounted vanity unit; extractor fan, double glazed skylight.