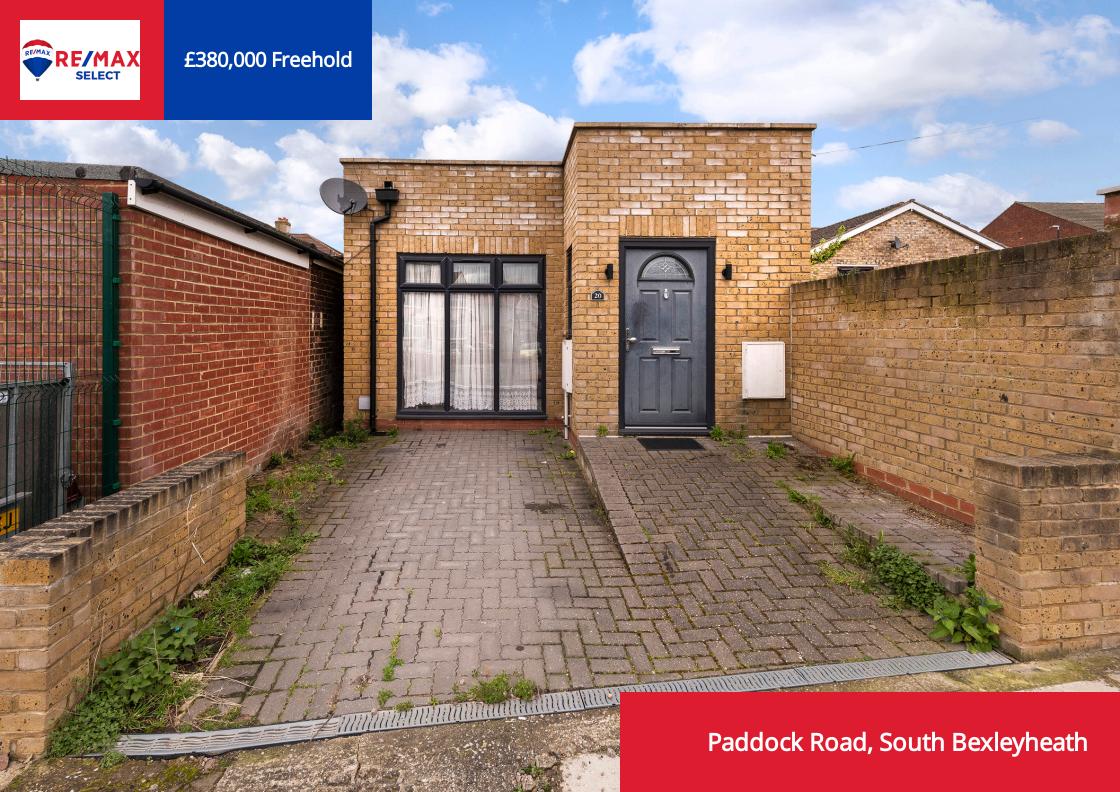

## PROPERTY DESCRIPTION

RE/MAX SELECT are delighted to offer for sale this detached bungalow, on a popular residential road close to Bexleyheath Broadway's amenities and transportation links. This well-presented property comprises 2 bedrooms, fitted kitchen, large living room, and family bathroom.

Further benefits include double glazing, gas central heating, and off street garden.

Total Internal Area approx: 596.64 sq ft (55.43 sq m)

## Front Driveway

Off street parking.