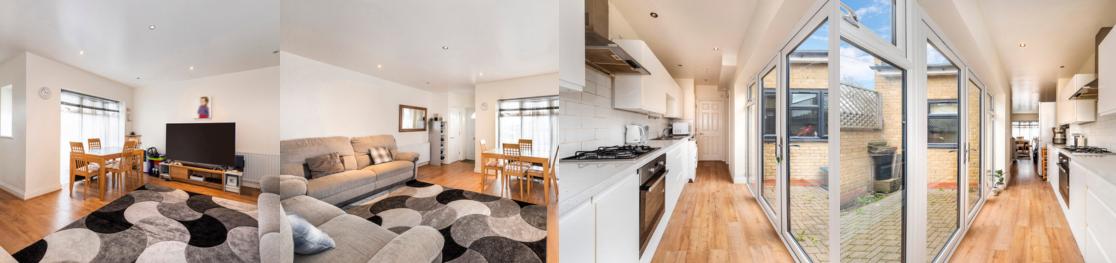

### Living Room

5.46m x 4.64m (17' 11" x 15' 3") Laminate flooring, radiator, storage cupboard, double glazed windows.

### Kitchen

5.88m x 1.56m (19' 3" x 5' 1") Laminate flooring; range of gloss wall and base units with marble-effect worktops and tiled splashback; fitted gas hob, stainless steel extractor hood, fitted oven; stainless steel sink and drainer unit; storage cupboard; cupboard housing boiler; space and connections for washing machine; space and connections for dryer; double glazed windows; double glazed french doors.