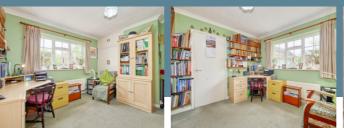

## Room Sizes

Porch

Entrance Hall

Bedroom 2 - 11'5" x 11'4"

Bedroom 3 - 11' 4" x 10' 7"

Living Room - 20' 5" x 16' 1"

Family Room - 11' 6" x 10' 3"

Cloakroom

Dining Room - 13' 10" x 9' 2"

Kitchen - 16' 11" x 10' 0"

Rear Porch

First Floor:

Bedroom 1 - 19' 7" x 8' 11"

Bathroom

Outside:

Double Garage - 21' 3" x 17' 7"