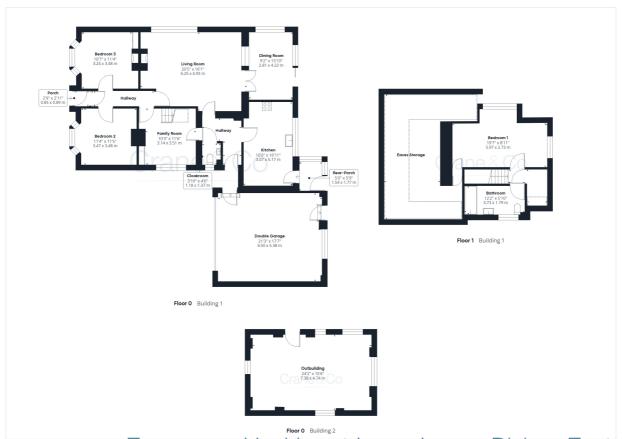

## Room Sizes

Porch

Entrance Hall

Bedroom 2 - 11'5" x 11'4"

Bedroom 3 - 11' 4" x 10' 7"

Living Room - 20' 5" x 16' 1"

Family Room - 11' 6" x 10' 3"

Cloakroom

Dining Room - 13' 10" x 9' 2"

Kitchen - 16' 11" x 10' 0"

Rear Porch

First Floor:

Bedroom 1 - 19' 7" x 8' 11"

Bathroom

Outside:

Double Garage - 21' 3" x 17' 7"

Outbuilding - 24' 2" x 15' 6"

Evergreen, Hackhurst Lane, Lower Dicker, East Sussex BN27 4BL

Freehold

P■13 Bedroom = 1 Bathroom = 3 Reception

Evergreen, Hackhurst Lane, Lower Dicker, East Sussex BN27 4BL

Evergreen, Hackhurst Lane, Lower Dicker, East Sussex BN27 4BL