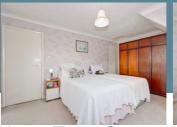

## Room Sizes

Porch

Entrance Hall

Bedroom 2 - 11'5" x 11'4"

Bedroom 3 - 11' 4" x 10' 7"

Living Room - 20' 5" x 16' 1"

Family Room - 11' 6" x 10' 3"

Cloakroom

Dining Room - 13' 10" x 9' 2"

Kitchen - 16' 11" x 10' 0"

Rear Porch

First Floor:

Bedroom 1 - 19' 7" x 8' 11"

Bathroom

Outside:

Double Garage - 21' 3" x 17' 7"