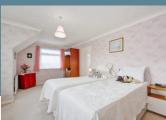

## Room Sizes

Porch

Entrance Hall

Bedroom 2 - 11'5" x 11'4"

Bedroom 3 - 11' 4" x 10' 7"

Living Room - 20' 5" x 16' 1"

Family Room - 11' 6" x 10' 3"

Cloakroom

Dining Room - 13' 10" x 9' 2"

Kitchen - 16' 11" x 10' 0"

Rear Porch

First Floor:

Bedroom 1 - 19' 7" x 8' 11"

Bathroom

Outside:

Double Garage - 21' 3" x 17' 7"