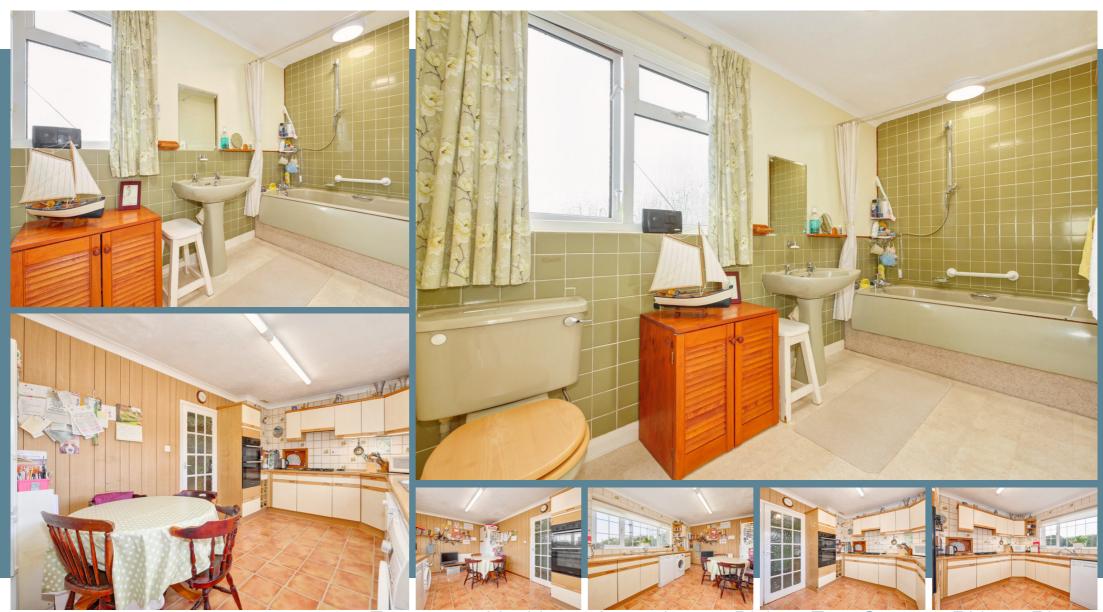

## Room Sizes

Porch

Entrance Hall

Bedroom 2 - 11'5" x 11'4"

Bedroom 3 - 11' 4" x 10' 7"

Living Room - 20' 5" x 16' 1"

Family Room - 11' 6" x 10' 3"

Cloakroom

Dining Room - 13' 10" x 9' 2"

Kitchen - 16' 11" x 10' 0"

Rear Porch

First Floor:

Bedroom 1 - 19' 7" x 8' 11"

Bathroom

Outside:

Double Garage - 21' 3" x 17' 7"

Outbuilding - 24' 2" x 15' 6"

Evergreen, Hackhurst Lane, Lower Dicker, East Sussex BN27 4BL

Freehold

P■13 Bedroom = 1 Bathroom = 3 Reception

Evergreen, Hackhurst Lane, Lower Dicker, East Sussex BN27 4BL

Evergreen, Hackhurst Lane, Lower Dicker, East Sussex BN27 4BL