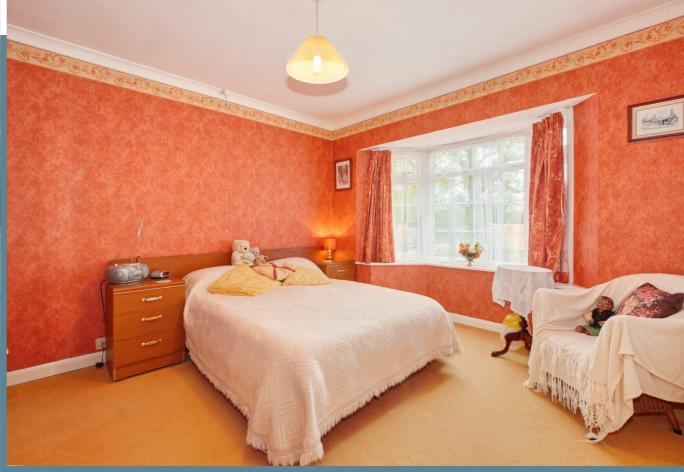

## Room Sizes

Porch

Entrance Hall

Bedroom 2 - 11'5" x 11'4"

Bedroom 3 - 11' 4" x 10' 7"

Living Room - 20' 5" x 16' 1"

Family Room - 11' 6" x 10' 3"

Cloakroom