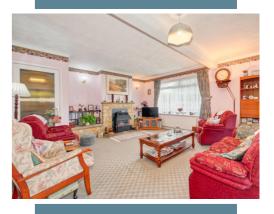

## Room Sizes

Porch

Entrance Hall

Bedroom 2 - 11'5" x 11'4"

Bedroom 3 - 11' 4" x 10' 7"

Living Room - 20' 5" x 16' 1"

Family Room - 11' 6" x 10' 3"

Cloakroom