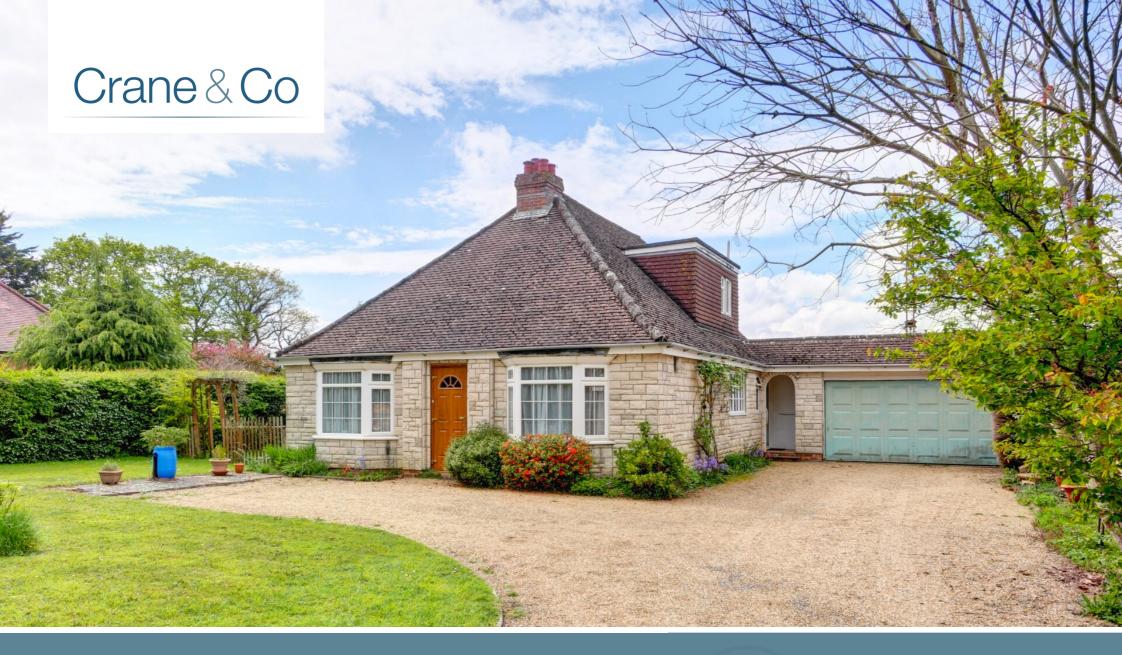

Price Guide

£665,000

Evergreen, Hackhurst Lane, Lower Dicker, East Sussex BN27 4BL

**\**01323 440678

## Evergreen, Hackhurst Lane, Lower Dicker, East Sussex BN27 4BI

Price Guide £665,000 Freehold

WATCH THE FILM AND 3D TOUR and view EXPERT PHOTOGRAPHY at craneandco.co.uk (ALL PROVIDED FREE FOR ALL OUR SELLERS)

Looking for a chalet bungalow to make your own? Then look no further. Having been a happy home for many years this 3 detached chalet is ready for the next family to come in and make it what they want it to be. Situated at the end of a sweeping gravel driveway the property has enormous potential to be adapted or extended (subject to the required consents) but with ample reception space and 3 bedrooms arranged over 2 floors, there's already plenty on offer, Outside, access to the A22 is at the end of the road and this plot measures approximately 1/3 of an acre and has a swimming pool and a double garage and enjoys views over the neighbouring farmland so you can listen to the sheep whilst you tend to the garden.

## Main Features

- Detached Chalet Bungalow.
- 3 Bedrooms
- 1/3 Acre Garden
- Double Garage
- Easy Access to the A22
- Views Over Farmland