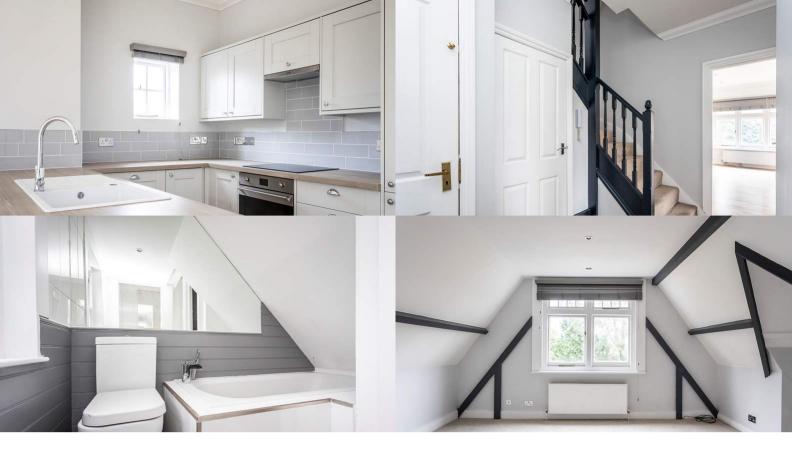

On entering this beautiful Edwardian building, the original stairway provides access to apartment 3. Recently fitted carpets greet you as you enter the apartment and lead to a stunning double aspect open plan kitchen/living breakfast room with natural wood flooring. A newly fitted kitchen compete with wooden work tops and breakfast bar is the focal point of the room and boasts a range of integral appliances and ample space for dining with a comfortable seating area. The second bedroom and family bathroom/cloakroom are accessed from the entrance hall along with the useful under stairs storage cupboard. From here, stairs provide access to the top floor landing with a door leading onto the private west facing balcony/terrace. The master bedroom suite occupies the top floor of the building and benefits from built in wardrobes and a stunning newly refurbished en-suite bathroom. The property is offered unfurnished and has the benefit of newly fitted blinds throughout the apartment. Outside there a tandem allocated off road parking space with additional visitor parking.