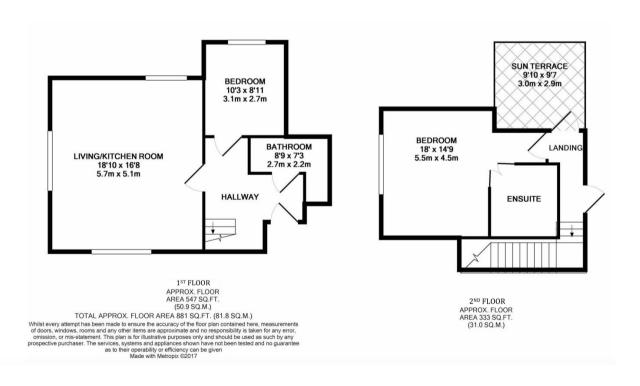

On entering this beautiful Edwardian building, the original stairway provides access to apartment 3. Recently fitted carpets greet you as you enter the apartment and lead to a stunning double aspect open plan kitchen/living breakfast room with natural wood flooring. A newly fitted kitchen compete with wooden work tops and breakfast bar is the focal point of the room and boasts a range of integral appliances and ample space for dining with a comfortable seating area. The second bedroom and family bathroom/cloakroom are accessed from the entrance hall along with the useful under stairs storage cupboard. From here, stairs provide access to the top floor landing with a door leading onto the private west facing balcony/terrace. The master bedroom suite occupies the top floor of the building and benefits from built in wardrobes and a stunning newly refurbished en-suite bathroom. The property is offered unfurnished and has the benefit of newly fitted blinds throughout the apartment. Outside there a tandem allocated off road parking space with additional visitor parking.