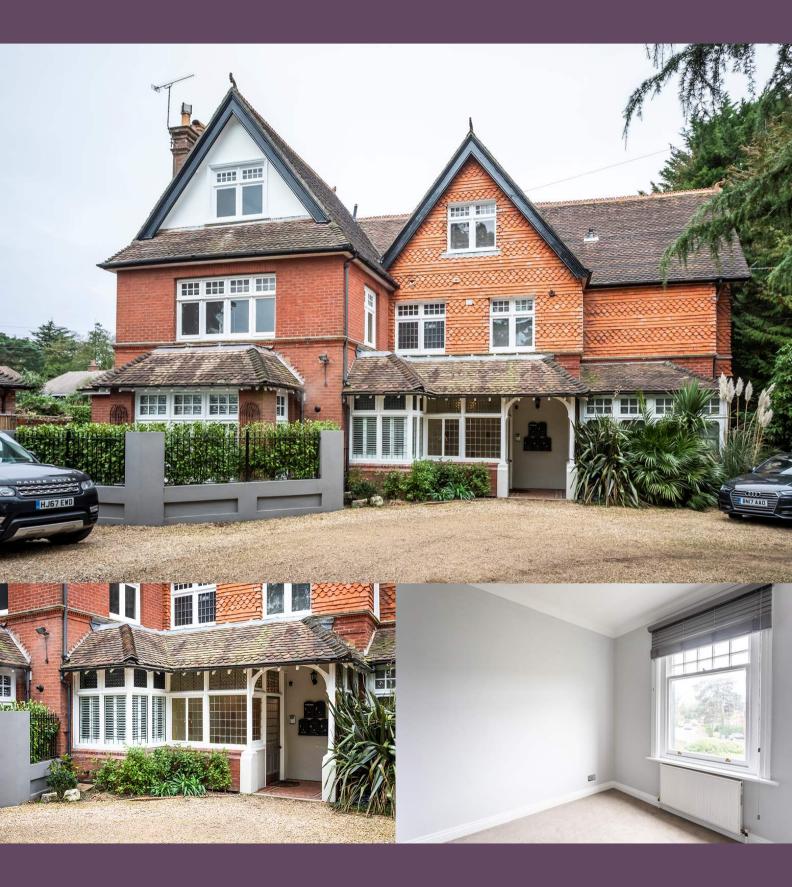

## ABOUT THIS PROPERTY

A beautifully refurbished 2 bedroom maisonette with private balcony occupying part of this Edwardian home, just moments away from Branksome beach offered unfurnished. Available from 15th August.

On entering this beautiful Edwardian building, the original stairway provides access to apartment 3. Recently fitted carpets greet you as you enter the apartment and lead to a stunning double aspect open plan kitchen/living breakfast room with natural wood flooring. A newly fitted kitchen compete with wooden work tops and breakfast bar is the focal point of the room and boasts a range of integral appliances and ample space for dining with a comfortable seating area. The second bedroom and family bathroom/cloakroom are accessed from the entrance hall along with the useful under stairs storage cupboard. From here, stairs provide access to the top floor landing with a door leading onto the private west facing balcony/terrace. The master bedroom suite occupies the top floor of the building and benefits from built in wardrobes and a stunning newly refurbished en-suite bathroom. The property is offered unfurnished and has the benefit of newly fitted blinds throughout the apartment. Outside there a tandem allocated off road parking space with additional visitor parking.

## LOCATION

Located in a leafy road, just 50 meters away form the footpath at Branksome Dene Chine leading to the the beach. The property is located within level walking distance of Westbourne with it's array of coffee shops and boutiques along with a Marks & Spencer's food hall. The train station at Branksome provides a direct line into London Waterloo in under two hours.