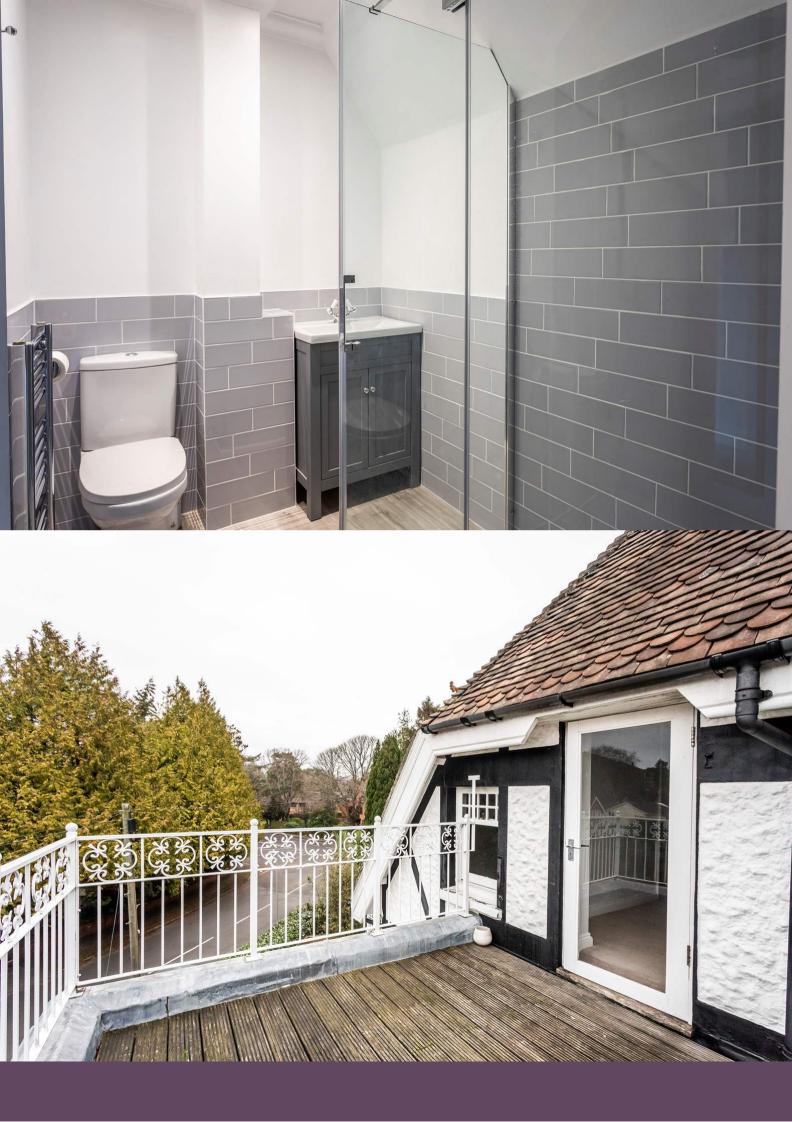

On entering this beautiful Edwardian building, the original stairway provides access to apartment 3. Recently fitted carpets greet you as you enter the apartment and lead to a stunning double aspect open plan kitchen/living breakfast room with natural wood flooring. A newly fitted kitchen compete with wooden work tops and breakfast bar is the focal point of the room and boasts a range of integral appliances and ample space for dining with a comfortable seating area. The second bedroom and family bathroom/cloakroom are accessed from the entrance hall along with the useful under stairs storage cupboard. From here, stairs provide access to the top floor landing with a door leading onto the private west facing balcony/terrace. The master bedroom suite occupies the top floor of the building and benefits from built in wardrobes and a stunning newly refurbished en-suite bathroom. The property is offered unfurnished and has the benefit of newly fitted blinds throughout the apartment. Outside there a tandem allocated off road parking space with additional visitor parking.