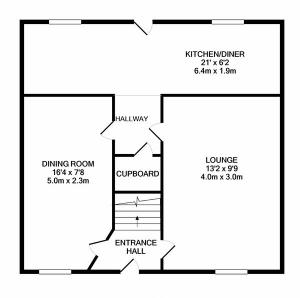

#### Ground Floor

#### Entrance Hall

Inset matting, cream carpet, stairs to 1st floor.

#### Lounge

4.01m x 2.98m (13' 2" x 9' 9")

Fireplace with wood burner, Cream carpet, window to front, radiator, TV and phone point.

#### **Dining Room**

4.99m x 2.34m (16' 4" x 7' 8")

Cream carpet, window to front, door and steps to kitchen

#### Kitchen

6.39m x 1.89m (21' x 6' 2")

Cream fitted kitchen, double oven, gas hob, integrated fridge, 1.5 bowl sink and drainer, window and door to courtyard, cream tiled flooring.

#### 1st Floor

BEDROOM 2
9'3 x 8'5
2.8m x 2.6m

WARDROBE

1ST FLOOR
APPROX. FLOOR
AREA 541 SQ.FT.
(50.3 SQ.M.)
TOTAL APPROX. FLOOR AREA 1364 SQ.FT. (126.7 SQ.M.)
Made with Metropix 59020

At John Smale & Co we don't just sell houses! ...