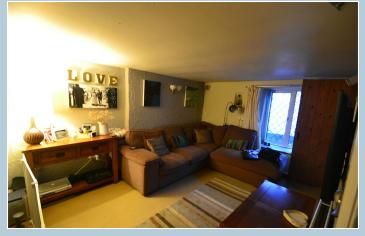

#### Lounge

4.01m x 2.98m (13' 2" x 9' 9")

Fireplace with wood burner, Cream carpet, window to front, radiator, TV and phone point.