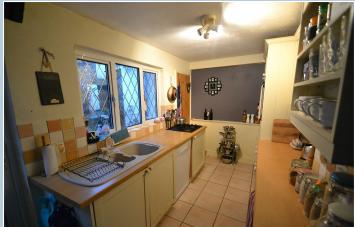

#### Kitchen

6.39m x 1.89m (21' x 6' 2")

Cream fitted kitchen, double oven, gas hob, integrated fridge, 1.5 bowl sink and drainer, window and door to courtyard, cream tiled flooring.