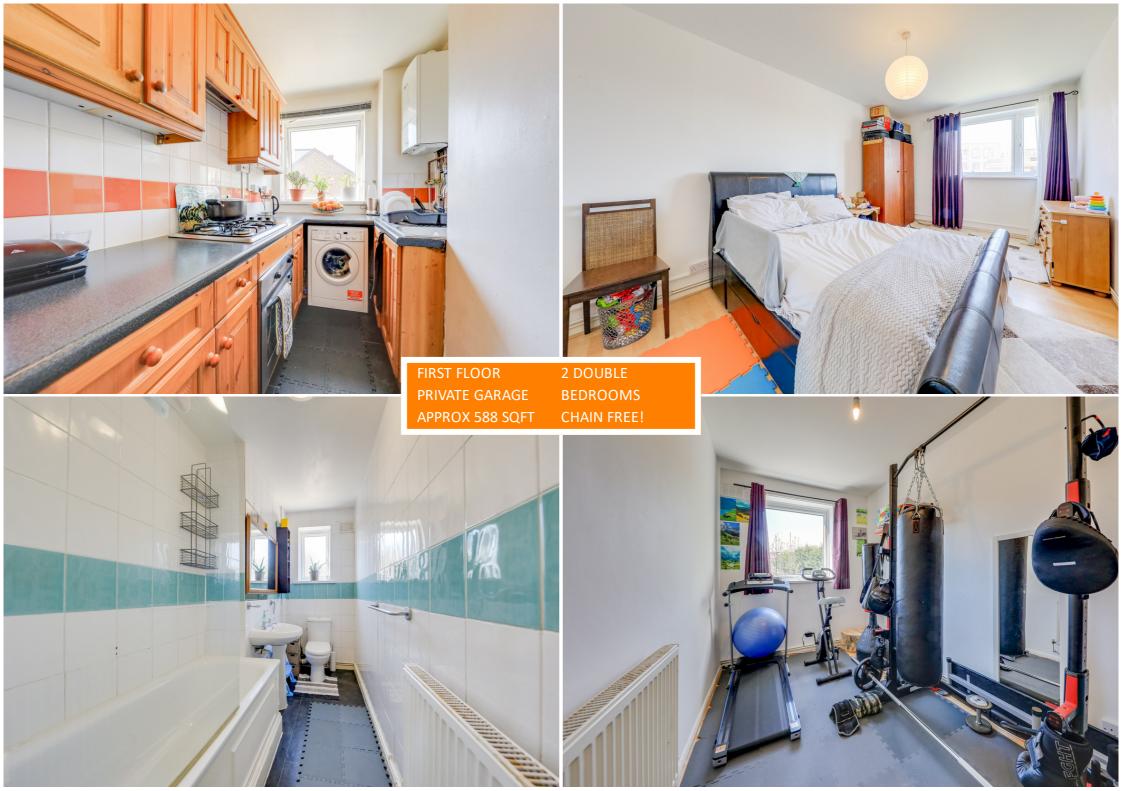

Residents will benefit from the excellent transport connections in and out of Central London & The City, and an array of local independent shops, restaurants, and pubs.

The property offers a private garage with the added bonus of no-onward chain.

#### 1.40m x 2.91m (4' 7" x 9' 7")

Fitted with a matching range of base and eye level units with worktop space over with ceramic tiled, stainless steel sink unit with mixer tap, wall mounted gas radiator heating boiler, plumbing for washing machine, space for fridge/freezer, fitted electric oven, built-in four ring gas hob with extractor hood over, double glazed window to rear, radiator, laminate flooring.

#### Bedroom

3.03m x 4.73m (9' 11" x 15' 6") Two double glazed windows to front, laminate flooring, radiator, door to wardrobe.

#### Bedroom

2.10m x 3.60m (6' 11" x 11' 10") Double glazed window to rear, radiator, laminate flooring, double door to wardrobe.

#### Bathroom

1.45m x 3.60m (4' 9" x 11' 10") Three piece suite comprising deep panelled bath, wash hand basin, WC, tiled splashbacks, towel rail, obscure double glazed window to rear, radiator, laminate flooring.