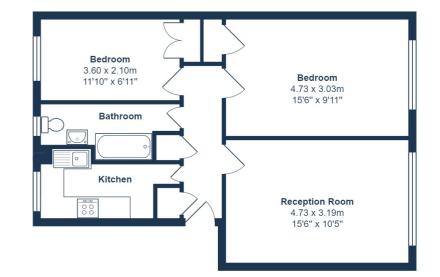

#### **Entrance Hall**

0.99m x 3.96m (3' 3" x 13' 0") Radiator, laminate flooring, door to cupboard, door to cupboard with fuse box, door to:

#### 1.40m x 2.91m (4' 7" x 9' 7")

Fitted with a matching range of base and eye level units with worktop space over with ceramic tiled, stainless steel sink unit with mixer tap, wall mounted gas radiator heating boiler, plumbing for washing machine, space for fridge/freezer, fitted electric oven, built-in four ring gas hob with extractor hood over, double glazed window to rear, radiator, laminate flooring.

#### Lounge

3.19m x 4.73m (10' 6" x 15' 6") Four double glazed windows to front, radiator, laminate flooring.

#### Bedroom

3.03m x 4.73m (9' 11" x 15' 6") Two double glazed windows to front, laminate flooring, radiator, door to wardrobe.

#### Bedroom

2.10m x 3.60m (6' 11" x 11' 10") Double glazed window to rear, radiator, laminate flooring, double door to wardrobe.

#### Bathroom

1.45m x 3.60m (4' 9" x 11' 10") Three piece suite comprising deep panelled bath, wash hand basin, WC, tiled splashbacks, towel rail, obscure double glazed window to rear, radiator, laminate flooring.

#### First Floor

Total Area: 54.6 m<sup>2</sup> ... 588 ft<sup>2</sup> All measurements are approximate and for display purposes only