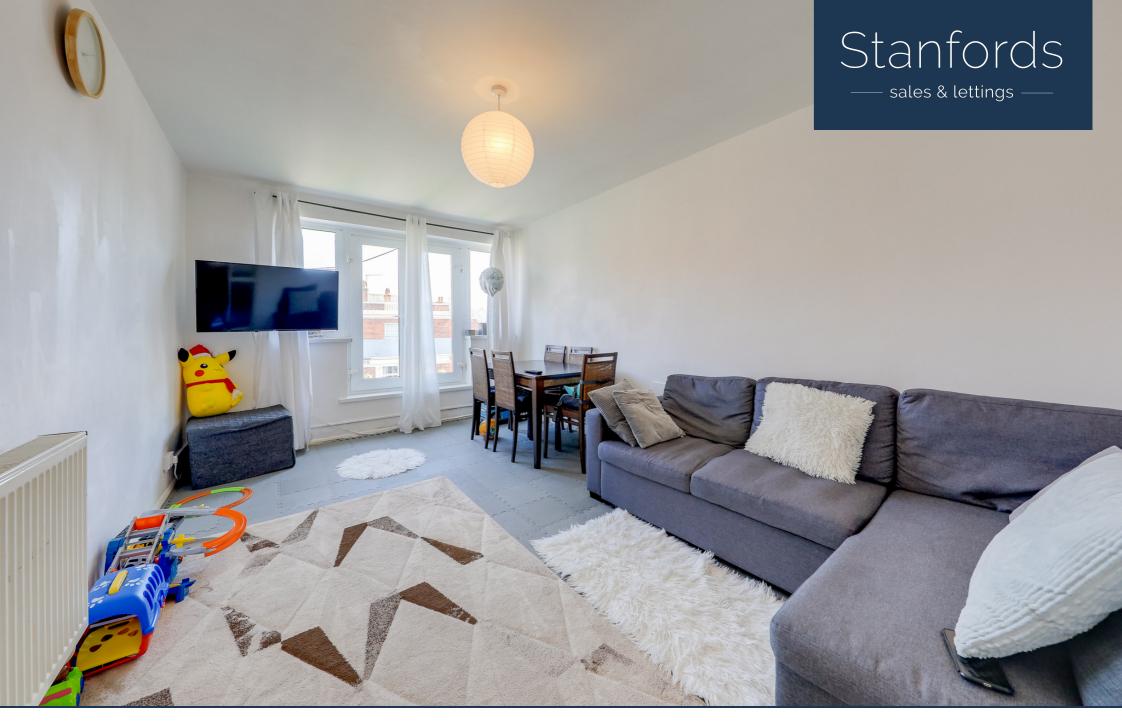

# Read all about it...

A two-bedroom flat located on the first floor of this purpose-built block, located equidistant to Sydenham and Forest Hill stations. The flat comprises; two double bedrooms, a fitted kitchen, bathroom and a spacious 15'+ lounge, all with bright double glazed windows.

#### Lounge

3.19m x 4.73m (10' 6" x 15' 6") Four double glazed windows to front, radiator, laminate flooring.