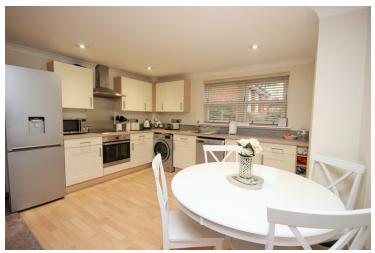

### Living room/Dining Room/Kitchen

26' 4" x 16' 5" (8.03m x 5.00m) Two double glazed sash windows to front, two double glazed sash windows to rear, two storage heaters. Range of matching base and eye level units, roll edge work surfaces with inset sink and drainer unit, integrated oven and hob with extractor fan, space for appliances, lino flooring to kitchen area and newly laid carpets to lounge area.