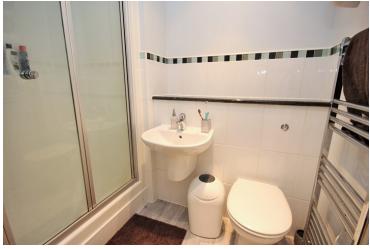

#### Ensuite

Fully tiled shower cubicle, wash hand basin, low level w.c., tiled splashbacks, newly laid wood effect flooring.