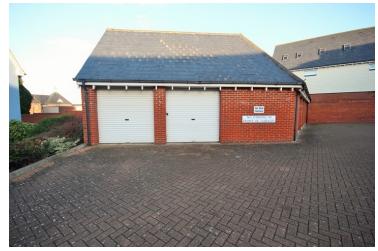

om One



13' 2" x 13' 2" (4.01m x 4.01m) Two double glazed sash windows to rear, storage heater, wardrobe with sliding mirror fronted doors, door to ensuite.

#### Ensuite



Fully tiled shower cubicle, wash hand basin, low level w.c., tiled splashbacks, newly laid wood effect flooring.

## Property Details.

### Bedroom Two



13' 2" x 6' 10" (4.01m x 2.08m) Double glazed sash window to front, wardrobe with mirror fronted sliding doors, storage heater, newly laid wood effect flooring. The current vendors have erected a partition wall in separating the bedroom into two good size children bedrooms.

### Family bathroom



Panel enclosed bath, wash hand basin, low level w.c., tiled surround, extractor fan, vertical radiator, inset spotlights, newly laid wood effect flooring.

#### Outside



The property benefits from a garage with up and over door.

## Property Details.

#### Floorplans

#### Location



#### **Energy Ratings**



We have not carried out a structural survey and the services, appliances and specific fittings have not been tested. All photographs, measurements, floor plans and distances referred to are given as a guide only and should not be relied upon for the purchase of carpets or any other fixtures or fittings. Gardens, roof terraces, balconies and communal gardens as well as tenure and lease details cannot have their accuracy guaranteed for intending purchasers. Lease details, service ground rent (where applicable) are given as a guide only and should be checked and confirmed by your solicitor prior to exchange of contracts.