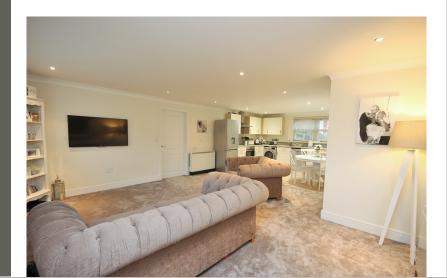

### Living room/Dining Room/Kitchen

26' 4" x 16' 5" (8.03m x 5.00m) Two double glazed sash windows to front, two double glazed sash windows to rear, two storage heaters. Range of matching base and eye level units, roll edge work surfaces with inset sink and drainer unit, integrated oven and hob with extractor fan, space for appliances, lino flooring to kitchen area and newly laid carpets to lounge area.