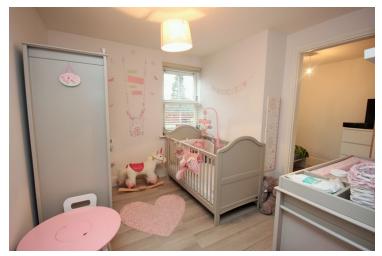

### Bedroom Two

13' 2" x 6' 10" (4.01m x 2.08m) Double glazed sash window to front, wardrobe with mirror fronted sliding doors, storage heater, newly laid wood effect flooring. The current vendors have erected a partition wall in separating the bedroom into two good size children bedrooms.