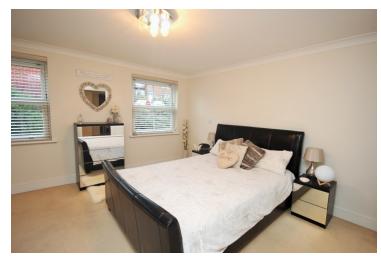

### Bedroom One

13' 2" x 13' 2" (4.01m x 4.01m) Two double glazed sash windows to rear, storage heater, wardrobe with sliding mirror fronted doors, door to ensuite.