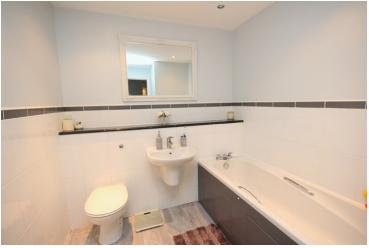

### Family bathroom

Panel enclosed bath, wash hand basin, low level w.c., tiled surround, extractor fan, vertical radiator, inset spotlights, newly laid wood effect flooring.