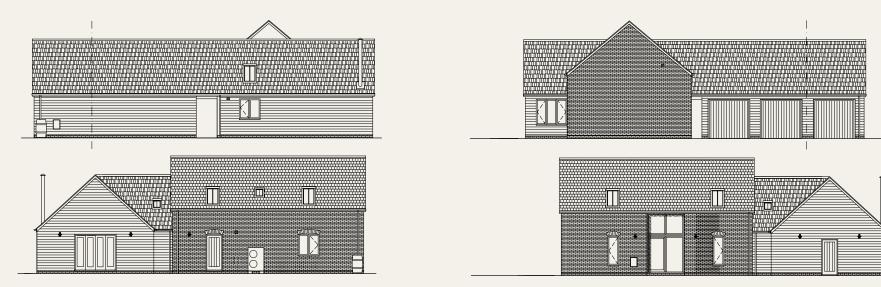

## **KEY FEATURES:**

- Outstanding New Home in Genuinely Sought-After Location.
- Around 2, I 50 Square Feet of Carefully Crafted, Characterful Accommodation.
- High Specification with Quality Fittings.
- Open Plan Living with Wonderful Entertaining Space.
- Five Bedrooms and Three Bath/Shower Rooms.
- Principal Bedroom with Dressing Area and En Suite.

- Study/HOME OFFICE.
- Generous Plot, Ample Parking and Double Garage.
- Excellent Location Convenient for Major Road and Rail Links.
- Finishes to Purchaser's Choice (subject to stage of construction).
- Anticipated Completion February/March 2023.