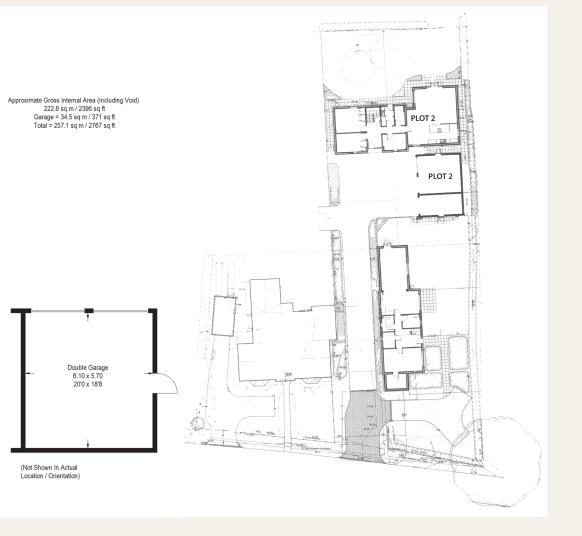

## PLOT 2

- Study/HOME OFFICE.
- Generous Plot, Ample Parking and Double Garage.
- Excellent Location Convenient for Major Road and Rail Links.
- Finishes to Purchaser's Choice (subject to stage of construction).
- Anticipated Completion February/March 2023.