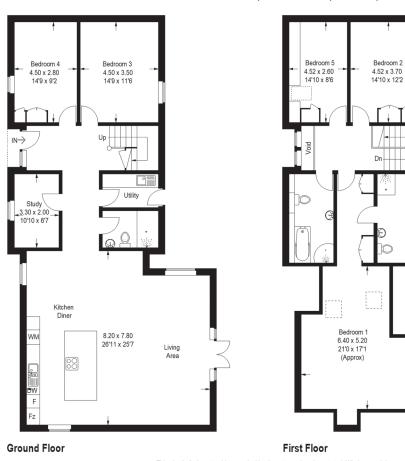

## **KEY FEATURES:**

- Outstanding New Home in Genuinely Sought-After Location.
- Around 2, I 50 Square Feet of Carefully Crafted, Characterful Accommodation.
- High Specification with Quality Fittings.
- Open Plan Living with Wonderful Entertaining Space.
- Five Bedrooms and Three Bath/Shower Rooms.
- Principal Bedroom with Dressing Area and En Suite.

- Study/HOME OFFICE.
- Generous Plot, Ample Parking and Double Garage.
- Excellent Location Convenient for Major Road and Rail Links.
- Finishes to Purchaser's Choice (subject to stage of construction).
- Anticipated Completion February/March 2023.