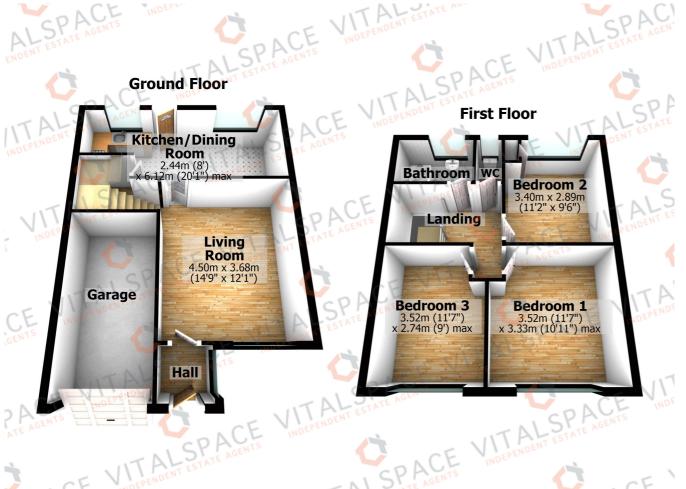

## Cross Street, Urmston, M41 9EE

\*\*VIDEO TOUR\*\* - \*\*NO ONWARD CHAIN\*\* - VITALSPACE ESTATE AGENTS are pleased to offer for sale this attractive THREE DOUBLE BEDROOM mid townhouse property built in 1975. Situated in a convenient location just a short stroll from Urmston town centre, a selection of highly regarded schools and the train station providing easy access into Manchester and Liverpool. In brief, the well presented accommodation comprises; entrance vestibule, a spacious living room which access into an open plan dining kitchen with a useful under stairs storage cupboard. To the first floor, without doubt, one of the attracting features of this property are the generously sized THREE DOUBLE BEDROOMS alongside a recently refurbished three piece white bathroom and separate WC. Externally this property is screened from the neighbouring properties by mature hedges and shrubs with a gated driveway leading up to an integral garage with an up and over door. The rear garden is extremely private, south facing and deceptively spacious being approximately 80ft in length reaching back to Church Road. Its also benefits from a timber shed and a patio seating area ideal for a table and chairs during those summer months. As well as further benefits of an annually serviced gas central heating system, double glazing throughout and no onward chain, this property is ideally placed to enjoy the ever-growing selection of amenities including local shops, bars and restaurants. An internal inspection is essential to appreciate the space and character available. Contact VitalSpace for further information.

## Features

- Three double bedrooms
- Mid townhouse property
- 80 ft South facing rear garden
- Walk into Urmston
- No onward chain
- Driveway and garage
- Refurbished bathroom
- Double glazing
- Excellent family home
- Viewing essential