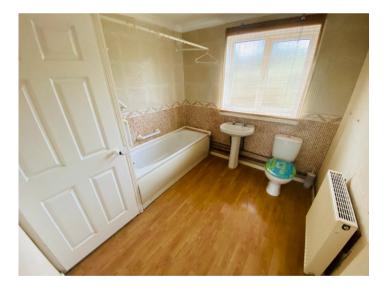

#### **BATHROOM**

8' 8" x 8' 4" (2.64m x 2.54m). Having a fitted 3 piece suite with panelled bath with Mira shower over, low level flush w.c., pedestal wash hand basin, utility cupboard housing the Ideal Logic LPG fired central boiler that runs all domestic systems.