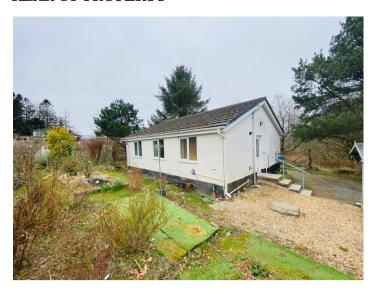

Ideal Logic LPG fired central boiler that runs all domestic systems.



#### **EXTERNALLY**

#### **GARDEN**

A particular feature is the generous grounds. The garden, which lies to the front and rear of the property, has been left to nature in recent times and is in need of landscaping. It offers great potential and enjoys a great vista point over surrounding countryside. Currently it consists of lawned areas with various ornamental shrubbery and trees.

To the rear lies a gravelled patio area and small ornamental pond.

#### FRONT GARDEN



## **REAR GARDEN**



## **SUMMERHOUSE**

8' 0" x 6' 0" (2.44m x 1.83m).



## **PARKING**

A gravelled hardcore driveway leads up to a generous parking area.

#### VIEWS OVER THE CAMBRIAN MOUNTAINS



## FRONT OF PROPERTY



## **REAR OF PROPERTY**



## **VIDEO**

Virtual Video available on our Website – www.morgananddavies.co.uk

#### TENURE AND POSSESSION

We are informed the property is of Freehold Tenure and will be vacant on completion. No onward chain.

## **COUNCIL TAX**

The property is listed under the Local Authority of Ceredigion County Council. Council Tax Band - B.

## Services

We are informed by the current Vendors that the property benefits from mains water, mains electricity, private drainage, LPG fired central heating, UPVC double glazing, telephone subject to B.T. transfer regulations, good Broadband speeds available.

## Directions

From Lampeter take the A485 to Tregaron. Proceed on the B4343 to Pontrhydfendigaid. Proceed towards Devils Bridge on the B4343 from Pontrhydfendigaid. Pass through Ffair Rhos. On reach