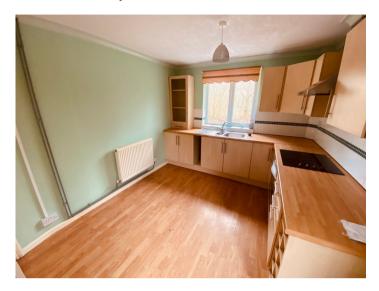

## **KITCHEN**

14' 7" x 9' 7" (4.45m x 2.92m). A modern fitted kitchen with wall and floor units with work surfaces over, stainless steel 1 1/2 sink and drainer unit with mixer tap, Whirlpool electric oven, Diplomat 4 ring ceramic hob with extractor fan, three radiators, laminate flooring, half glazed rear entrance door, access to the loft space.