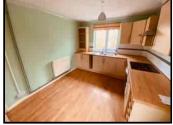

## **KITCHEN**

14' 7" x 9' 7" (4.45m x 2.92m). A modern fitted kitchen with wall and floor units with work surfaces over, stainless steel 1 1/2 sink and drainer unit with mixer tap, Whirlpool electric oven, Diplomat 4 ring ceramic hob with extractor fan, three radiators, laminate flooring, half glazed rear entrance door, access to the loft space.