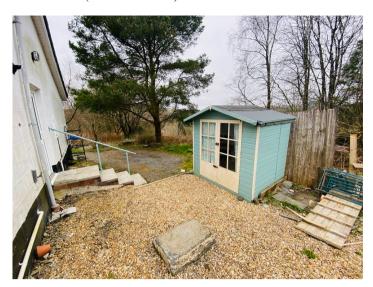

#### **GARDEN**

A particular feature is the generous grounds. The garden, which lies to the front and rear of the property, has been left to nature in recent times and is in need of landscaping. It offers great potential and enjoys a great vista point over surrounding countryside. Currently it consists of lawned areas with various ornamental shrubbery and trees.

To the rear lies a gravelled patio area and small ornamental pond.

## **SUMMERHOUSE**

8' 0" x 6' 0" (2.44m x 1.83m).

## **PARKING**

A gravelled hardcore driveway leads up to a generous parking area.