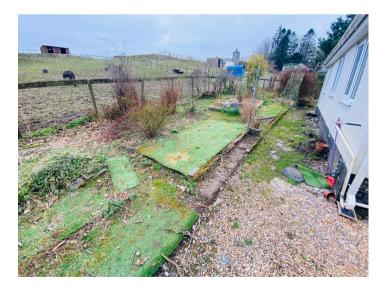

#### **GARDEN**

A particular feature is the generous grounds. The garden, which lies to the front and rear of the property, has been left to nature in recent times and is in need of landscaping. It offers great potential and enjoys a great vista point over surrounding countryside. Currently it consists of lawned areas with various ornamental shrubbery and trees.

To the rear lies a gravelled patio area and small ornamental pond.