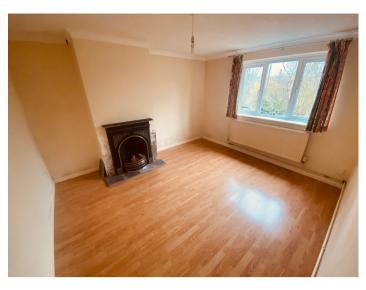

#### LIVING ROOM

12' 7" x 11' 2" (3.84m x 3.40m). With radiator, feature cast iron fireplace.