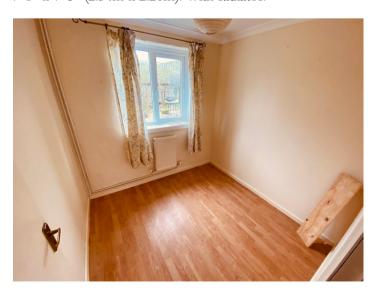

#### **BEDROOM 1**

10' 3" x 9' 6" (3.12m x 2.90m). With radiator.

## BEDROOM 2

7' 8" x 7' 5" (2.34m x 2.26m). With radiator.