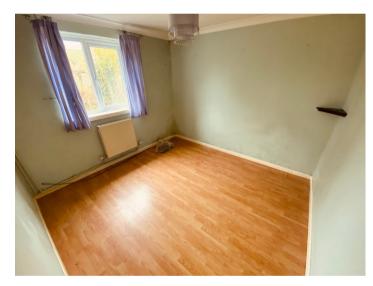

#### **BEDROOM 1**

10' 3" x 9' 6" (3.12m x 2.90m). With radiator.

## BEDROOM 2

7' 8" x 7' 5" (2.34m x 2.26m). With radiator.