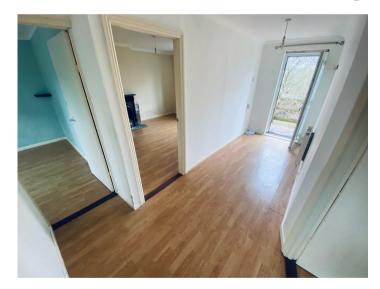

#### RECEPTION HALL

With UPVC front entrance door, radiator, laminae flooring.

## **KITCHEN**

14' 7" x 9' 7" (4.45m x 2.92m). A modern fitted kitchen with wall and floor units with work surfaces over, stainless steel 1 1/2 sink and drainer unit with mixer tap, Whirlpool electric oven, Diplomat 4 ring ceramic hob with extractor fan, three radiators, laminate flooring, half glazed rear entrance door, access to the loft space.