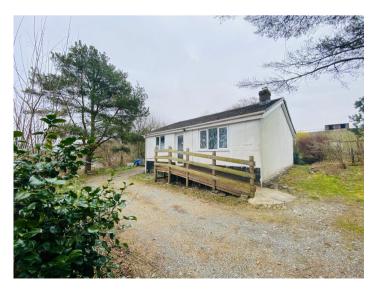

ility cupboard housing the Ideal Logic LPG fired central boiler that runs all domestic systems.



#### **EXTERNALLY**

#### **GARDEN**

A particular feature is the generous grounds. The garden, which lies to the front and rear of the property, has been left to nature in recent times and is in need of landscaping. It offers great potential and enjoys a great vista point over surrounding countryside. Currently it consists of lawned areas with various ornamental shrubbery and trees.

To the rear lies a gravelled patio area and small ornamental pond.

#### FRONT GARDEN



## **REAR GARDEN**



## **SUMMERHOUSE**

8' 0" x 6' 0" (2.44m x 1.83m).



## **PARKING**

A gravelled hardcore driveway leads up to a generous parking area.

#### VIEWS OVER THE CAMBRIAN MOUNTAINS



## FRONT OF PROPERTY



## **REAR OF PROPERTY**



## **VIDEO**

Virtual Video available on our Website – www.morgananddavies.co.uk

#### TENURE AND POSSESSION

We are informed the property is of Freehold Tenure and will be vacant on completion. No onward chain.

## **COUNCIL TAX**

The property is listed under the Local Authority of Ceredigion County Council. Council Tax Band - B.

## Services

We are informed by the current Vendors that the property benefits from mains water, mains electricity, private drainage, LPG fired central heating, UPVC double glazing, telephone subject to B.T. transfer regulations, good Broadband speeds available.

## Directions

From Lampeter take the A485 to Tregaron. Proceed on the B4343 to Pontrhydfendigaid. Proceed towards Devils Bridge on the B4343 from Pontrhydfendigaid. Pass t