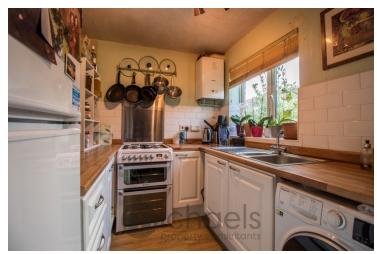

### Kitchen

9' 3" x 7' 9" (2.82m x 2.36m) With UPVC double glazed window to front, a range of fitted matching eye level and base units with drawers and worktops over, inset sink and drainer, space for kitchen appliances.