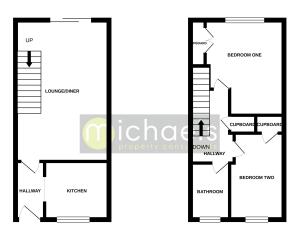

### Floorplans

### **Ground Floor**

### **Entrance Hall**

With doors to:

### Kitchen

9' 3" x 7' 9" (2.82m x 2.36m) With UPVC double glazed window to front, a range of fitted matching eye level and base units with drawers and worktops over, inset sink and drainer, space for kitchen appliances.

### Lounge/Diner

 $17' 1" \times 12' 5"$  (5.21m x 3.78m) With UPVC patio doors to rear, radiator, stairs to first floor.

### First Floor

### Landing

With airing cupboard, loft access, doors to;

#### **Bedroom One**

 $10'\ 10''\ x\ 10'\ 10''$  (3.30m x 3.30m) With UPVC double glazed window to rear, radiator, built in double wardobe.

### **Bedroom Two**

 $11'5" \times 6'9"$  (3.48m x 2.06m) With UPVC double glazed window to front, radiator, built in cupboard.

### **Bathroom**

With UPVC double glazed obscure window, wash hand vanity unit, panelled bath with shower screen and shower, part tiled walls, close coupled WC.