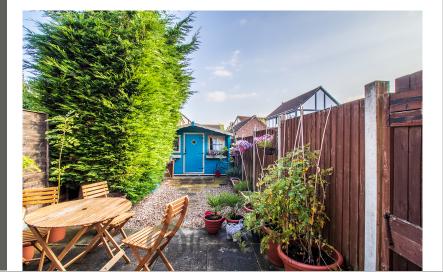

#### Garden

Enclosed by panel fencing with gated side access. Low maintenance design mainly patio and block paving. Large shed to remain.