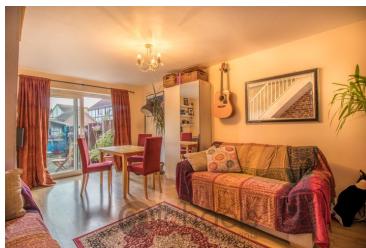

### Lounge/Diner

 $17' 1" \times 12' 5"$  (5.21m x 3.78m) With UPVC patio doors to rear, radiator, stairs to first floor.