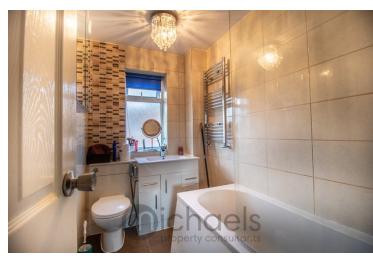

### **Bathroom**

With UPVC double glazed obscure window, wash hand vanity unit, panelled bath with shower screen and shower, part tiled walls, close coupled WC.