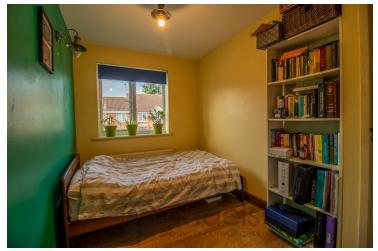

#### **Bedroom One**

 $10'\ 10''\ x\ 10'\ 10''$  (3.30m x 3.30m) With UPVC double glazed window to rear, radiator, built in double wardobe.