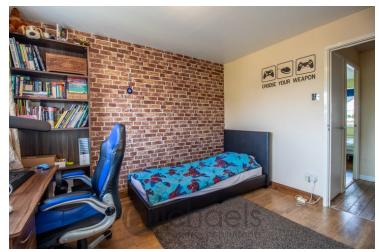

### **Bedroom Two**

 $11'5" \times 6'9"$  (3.48m x 2.06m) With UPVC double glazed window to front, radiator, built in cupboard.