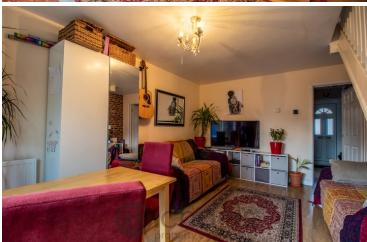

### Lounge/Diner

 $17' 1" \times 12' 5"$  (5.21m x 3.78m) With UPVC patio doors to rear, radiator, stairs to first floor.