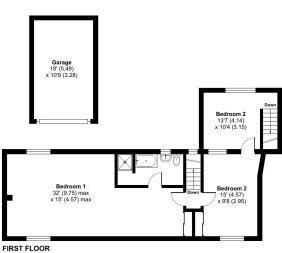

#### Main Road, Temple Cloud, Bristol, BS39

Approximate Area = 2028 sq ft / 188.4 sq m Garage = 195 sq ft / 18.1 sq m Total = 2223 sq ft / 206.5 sq m For identification only - Not to scale

Floor plan produced in accordance with RICS Property Measurement Standards incorporat International Property Measurement Standards (IPMS2 Residential). @nichecom 2023. Produced for Cooper and Tanner. REF: 1054018