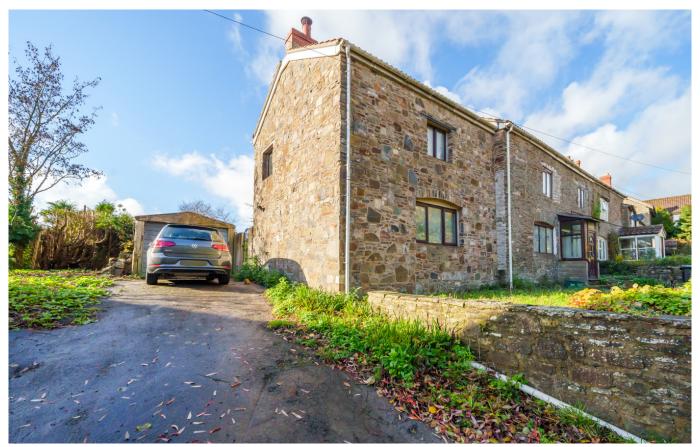

# Main Road

Temple Cloud, BS39 5BH

£300,000 Freehold

**■3 ■3 €2** EPC E

### Description

An extended three bedroom end of terrace period cottage in need of modernisation and updating, located in the sought after village of Temple Cloud. The property offers a detached single garage, driveway parking, an enclosed garden to the rear and is being sold with no onward chain. In brief the accommodation comprises entrance porch with door into the inner hall, large sitting room with fireplace, dining room, breakfast room, kitchen, bathroom and wc to the ground floor. To the first floor is the master bedroom with en-suite bathroom and two further bedrooms. There is huge potential to create a wonderful family home.

#### **Features**

- Extended, end of terrace period cottage
- In need of complete renovation
- Potential to create a wonderful family home
- Detached single garage and driveway parking
- Enclosed garden to the rear
- Three bedrooms, master en-suite
- Large sitting room
- Two further reception rooms
- Kitchen/breakfast room
- Bathroom and separate WC
- No onward chain