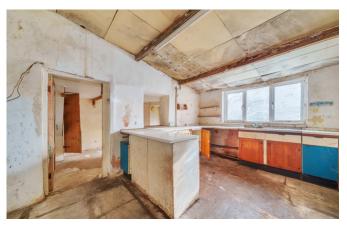

### Description

An extended three bedroom end of terrace period cottage in need of modernisation and updating, located in the sought after village of Temple Cloud. The property offers a detached single garage, driveway parking, an enclosed garden to the rear and is being sold with no onward chain. In brief the accommodation comprises entrance porch with door into the inner hall, large sitting room with fireplace, dining room, breakfast room, kitchen, bathroom and wc to the ground floor. To the first floor is the master bedroom with en-suite bathroom and two further bedrooms. There is huge potential to create a wonderful family home.

#### **Features**

- Extended, end of terrace period cottage
- In need of complete renovation
- Potential to create a wonderful family home
- Detached single garage and driveway parking
- Enclosed garden to the rear
- Three bedrooms, master en-suite
- Large sitting room
- Two further reception rooms
- Kitchen/breakfast room
- Bathroom and separate WC
- No onward chain