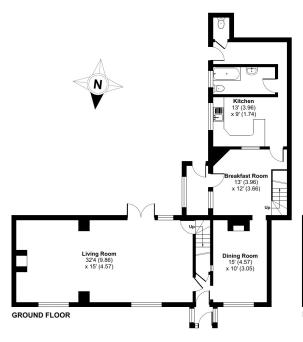

#### Main Road, Temple Cloud, Bristol, BS39

Approximate Area = 2028 sq ft / 188.4 sq m Garage = 195 sq ft / 18.1 sq m Total = 2223 sq ft / 206.5 sq m For identification only - Not to scale

Floor plan produced in accordance with RICS Property Measurement Standards incorporat International Property Measurement Standards (IPMS2 Residential). @nichecom 2023. Produced for Cooper and Tanner. REF: 1054018