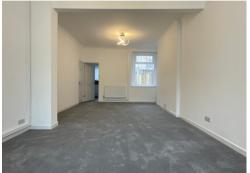

Renovated and refitted throughout the property is extremely well presented having a brand new kitchen with integrated appliances, a newly fitted and tiled upstairs bathroom with feature jacuzzi bath, some reskimming to walls and ceilings and new carpets. The rear garden has also had a makeover with patio and lawn, new fencing and a rear pedestrian access gate. The three double bedroom house is found opposite Coed-y-Brain Primary School. The property has upgraded electrics to comply with current legislation, a gas combi boiler and double glazed windows. Amazing first time purchase.