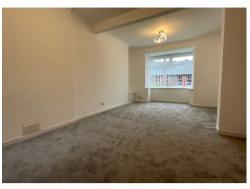

Renovated and refitted throughout the property is extremely well presented having a brand new kitchen with integrated appliances, a newly fitted and tiled upstairs bathroom with feature jacuzzi bath, some reskimming to walls and ceilings and new carpets. The rear garden has also had a makeover with patio and lawn, new fencing and a rear pedestrian access gate. The three double bedroom house is found opposite Coed-y-Brain Primary School. The property has upgraded electrics to comply with current legislation, a gas combi boiler and double glazed windows. Amazing first time purchase.