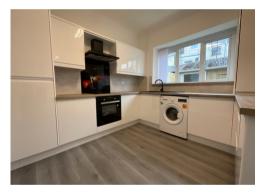

Renovated and refitted throughout the property is extremely well presented having a brand new kitchen with integrated appliances, a newly fitted and tiled upstairs bathroom with feature jacuzzi bath, some reskimming to walls and ceilings and new carpets. The rear garden has also had a makeover with patio and lawn, new fencing and a rear pedestrian access gate. The three double bedroom house is found opposite Coed-y-Brain Primary School. The property has upgraded electrics to comply with current legislation, a gas combi boiler and double glazed windows. Amazing first time purchase.