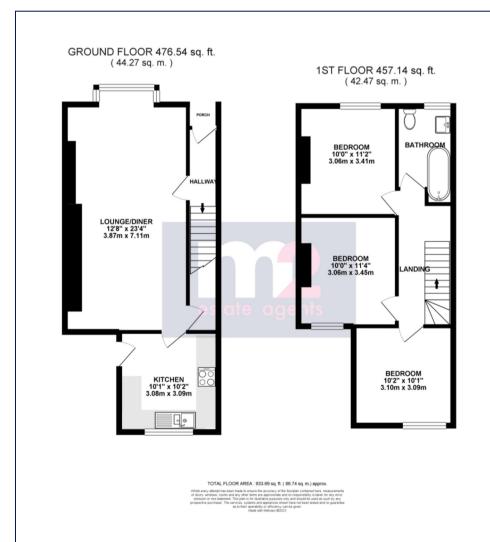

A deceptively spacious bay fronted and forecourted mid terrace property conveniently placed at the South end of Llanbradach close to main road links, a short walk to the Railway Station and on a bus route.

Renovated and refitted throughout the property is extremely well presented having a brand new kitchen with integrated appliances, a newly fitted and tiled upstairs bathroom with feature jacuzzi bath, some reskimming to walls and ceilings and new carpets. The rear garden has also had a makeover with patio and lawn, new fencing and a rear pedestrian access gate. The three double bedroom house is found opposite Coed-y-Brain Primary School. The property has upgraded electrics to comply with current legislation, a gas combi boiler and double glazed windows. Amazing first time purchase.