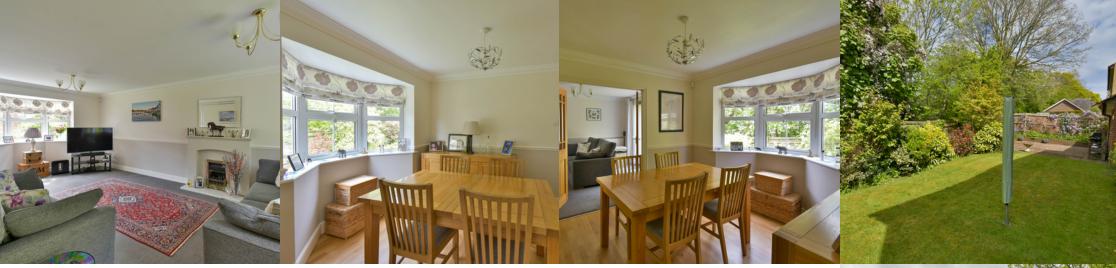

## Sitting Room

 $23'\ 1'' \times 11'\ 8''\ (7.04\text{m} \times 3.56\text{m})$  A dual aspect room with double glazed bay window overlooking the front garden, radiator, television point, telephone point, feature fireplace with fitted coal effect fire, double doors leading through to the dining room and double glazed French doors giving access to the garden.

### Dining Room

13' 0" into bay x 9' 9" (3.96m x 2.97m) Double glazed bay window overlooking the rear garden, radiator and door to the kitchen.

The principal gardens are located to the rear with a south

GROUND FLOOR 1ST FLOOR

Whilst every attempt has been made to ensure the accuracy of the floorplan contained here, measurements of doors, windows, rooms and any other items are approximate and no responsibility is taken for any error, omission or mis-statement. This plan is for illustrative purposes only and should be used as such by any prospective purchaser. The services, systems and appliances shown have not been tested and no guarantee as to their operability or efficiency can be given.