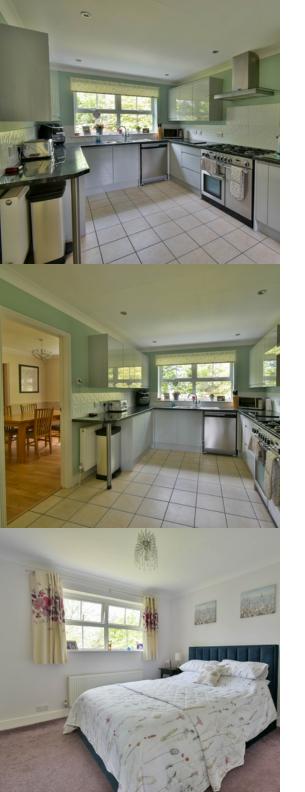

#### Kitchen

15' 3" x 9' 6" (4.65m x 2.90m) Having been re-fitted with one and a half bowl stainless steel sink unit with mixer tap and cupboard under, plumbing for dishwasher, range of working surfaces with cupboards and drawers below, space for range style cooker with extractor hood over, matching wall mounted cupboards to either side, working surface with cupboards under and matching wall mounted cupboards over, space for fridge freezer and built-in larder style cupboard to one side, radiator, tiled floor, double glazed window overlooking the rear garden, spotlights.

#### Bedroom One

 $13'\ 0''\ x\ 10'\ 8''\ (3.96\ x\ 3.25\ m)$  Double glazed windows overlooking the rear garden, radiator, built-in mirror fronted wardrobes.