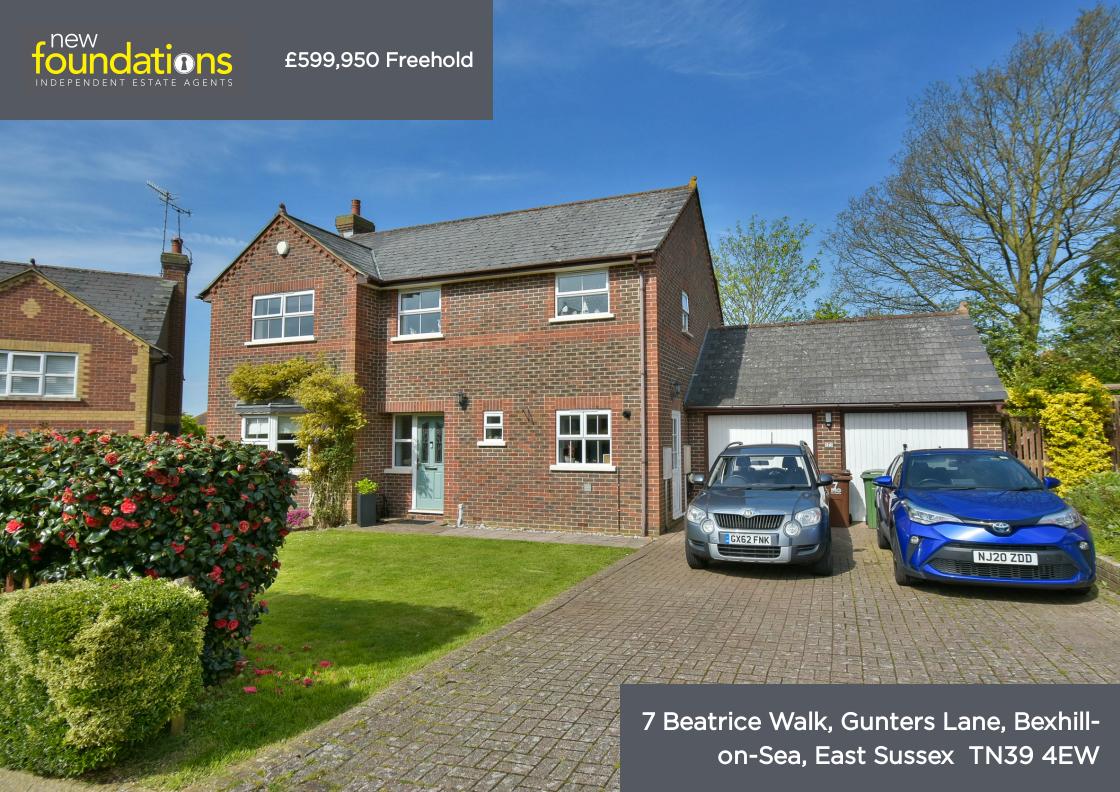

# PROPERTY DESCRIPTION

A modern 4 bedroom detached house situated in West Bexhill in this sought after close. The accommodation comprises entrance hall, sitting room, dining room, re-fitted kitchen, refitted utility room, ground floor w/c, master bedroom, re-fitted en-suite shower room, modern family bathroom, gas boiler and radiators, double glazed, south westerly facing garden, double garage. EPC-awaited.

### Outside

To the front of the property there is a double width driveway with parking for four cars leading to the double garage, outside lighting, further area laid to lawn and screened with hedging, EV charging point.