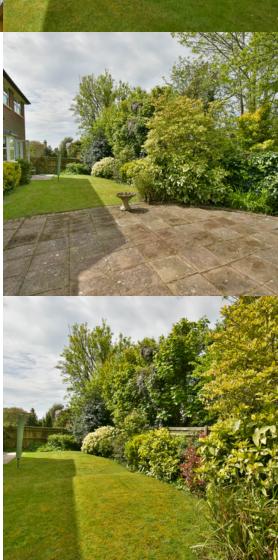

### Outside

To the front of the property there is a double width driveway with parking for four cars leading to the double garage, outside lighting, further area laid to lawn and screened with hedging, EV charging point.

The principal gardens are located to the rear with a south

GROUND FLOOR 1ST FLOOR

Whilst every attempt has been made to ensure the accuracy of the floorplan contained here, measurements of doors, windows, rooms and any other items are approximate and no responsibility is taken for any error, omission or mis-statement. This plan is for illustrative purposes only and should be used as such by any prospective purchaser. The services, systems and appliances shown have not been tested and no guarantee as to their operability or efficiency can be given.