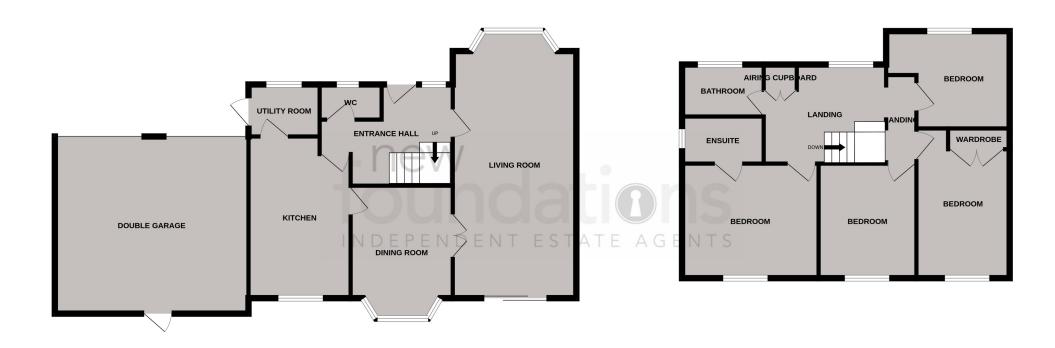

### ROOM DESCRIPTIONS

### Entrance

Accessed via double glazed front door with double glazed side screen, radiator, under-stair storage space and cupboard, central heating thermostat and alarm control panel.

### Ground Floor WC

Having been re-fitted with low level WC, heated towel rail, vanity unit with inset wash basin with mixer up and cupboard under, frosted double glazed window, tiled floor.

## Sitting Room

 $23'\ 1'' \times 11'\ 8''\ (7.04\text{m} \times 3.56\text{m})$  A dual aspect room with double glazed bay window overlooking the front garden, radiator, television point, telephone point, feature fireplace with fitted coal effect fire, double doors leading through to the dining room and double glazed French doors giving access to the garden.

### Dining Room

13' 0" into bay x 9' 9" (3.96m x 2.97m) Double glazed bay window overlooking the rear garden, radiator and door to the kitchen.

#### Kitchen

15' 3" x 9' 6" (4.65m x 2.90m) Having been re-fitted with one and a half bowl stainless steel sink unit with mixer tap and cupboard under, plumbing for dishwasher, range of working surfaces with cupboards and drawers below, space for range style cooker with extractor hood over, matching wall mounted cupboards to either side, working surface with cupboards under and matching wall mounted cupboards over, space for fridge freezer and built-in larder style cupboard to one side, radiator, tiled floor, double glazed window overlooking the rear garden, spotlights.

## Utility Room

6' 5" x 5' 1" (1.96m x 1.55m) Double glazed windows overlooking the front of the property, work surface with space for washing machine and tumble dryer below, wall mounted cupboard over, wall mounted gas boiler, glazed door giving access to the front garden.

## First Floor Landing

Stairs rising to the first floor galleried landing with access to loft space, radiator, double glazed window overlooking the front garden, double built-in cupboard.

#### Bedroom One

 $13'\ 0''\ x\ 10'\ 8''\ (3.96\ x\ 3.25\ m)$  Double glazed windows overlooking the rear garden, radiator, built-in mirror fronted wardrobes.

### Re-Fitted En-Suite Shower Room

7' 8'' x 4' 7'' (2.34m x 1.40m) Corner shower cubicle with glass screen and chrome fitments, heated towel rail, low level WC, built-in vanity unit with inset wash basin with mixer tap and cupboard spaces below, frosted double glazed window, extractor fan, spotlights.

### **Bedroom Two**

 $13'\ 10''\ x\ 8'\ 5''\ (4.22m\ x\ 2.57m)$  Double glazed windows overlooking the rear garden, radiator, built-in mirror fronted wardrobe.

### **Bedroom Three**

 $10'\ 8''\ x\ 9'\ 7''\ (3.25m\ x\ 2.92m)$  Double glazed windows overlooking the rear garden, radiator, built-in mirror fronted wardrobes.

#### **Bedroom Four**

 $8' 10'' \times 8' 6'' (2.69m \times 2.59m)$  Double glazed window window overlooking the front of the property, radiator.

#### Family Bathroom

Having been re-fitted with panelled bath with mixer tap, shower attachment and glass screen, low level WC, vanity unit with inset wash basin with mixer tap and cupboard under, frosted double glazed window, heated towel rail, spotlights, extractor fan.

### **Double Garage**

Accessed via twin up and over doors.

The principal gardens are located to the rear with a south

GROUND FLOOR 1ST FLOOR

Whilst every attempt has been made to ensure the accuracy of the floorplan contained here, measurements of doors, windows, rooms and any other items are approximate and no responsibility is taken for any error, omission or mis-statement. This plan is for illustrative purposes only and should be used as such by any prospective purchaser. The services, systems and appliances shown have not been tested and no guarantee as to their operability or efficiency can be given.