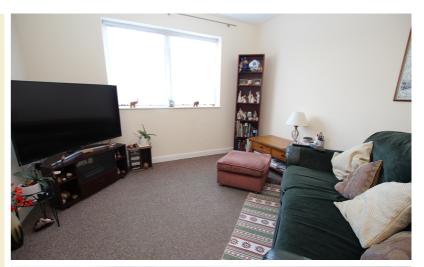

## Lounge/Diner

16' 11" x 11' 1" (5.16m x 3.38m) Wall mounted storage heater. Window to front aspect. TV point.