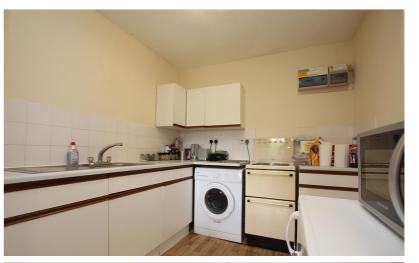

#### Kitchen

7' 9" x 7' 7" (2.36m x 2.31m) Base and wall mounted units. Stainless steel sink with mixer tap. Rolled edge worksurfaces. Tiled surround. Space for fridge, washing machine and oven.