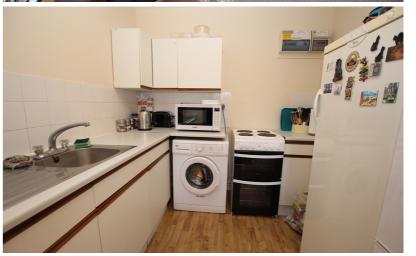

#### Kitchen

7' 9" x 7' 7" (2.36m x 2.31m) Base and wall mounted units. Stainless steel sink with mixer tap. Rolled edge worksurfaces. Tiled surround. Space for fridge, washing machine and oven.