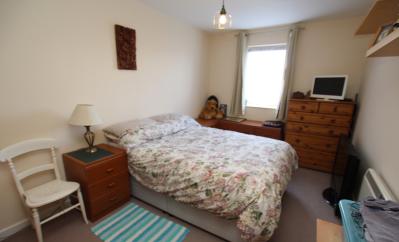

#### Bedroom 1

14' 3" x 8' 10" (4.34m x 2.69m) Wall mounted storage heater. Window to front aspect.