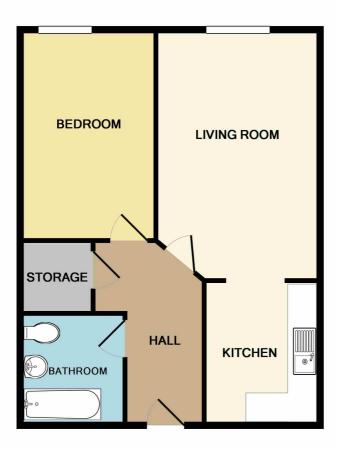

#### TOTAL APPROX. FLOOR AREA 548 SQ.FT. (50.9 SQ.M.)

Whilst every attempt has been made to ensure the accuracy of the floor plan contained here, measurements of doors, windows, rooms and any other items are approximate and no responsibility is taken for any error, omission, or mis-statement. This plan is for illustrative purposes only and should be used as such by any prospective purchaser. The services, systems and appliances shown have not been tested and no guarantee as to their operability or efficiency can be given