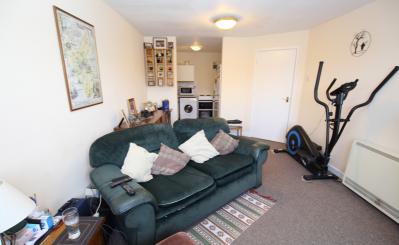

## Lounge/Diner

16' 11" x 11' 1" (5.16m x 3.38m) Wall mounted storage heater. Window to front aspect. TV point.