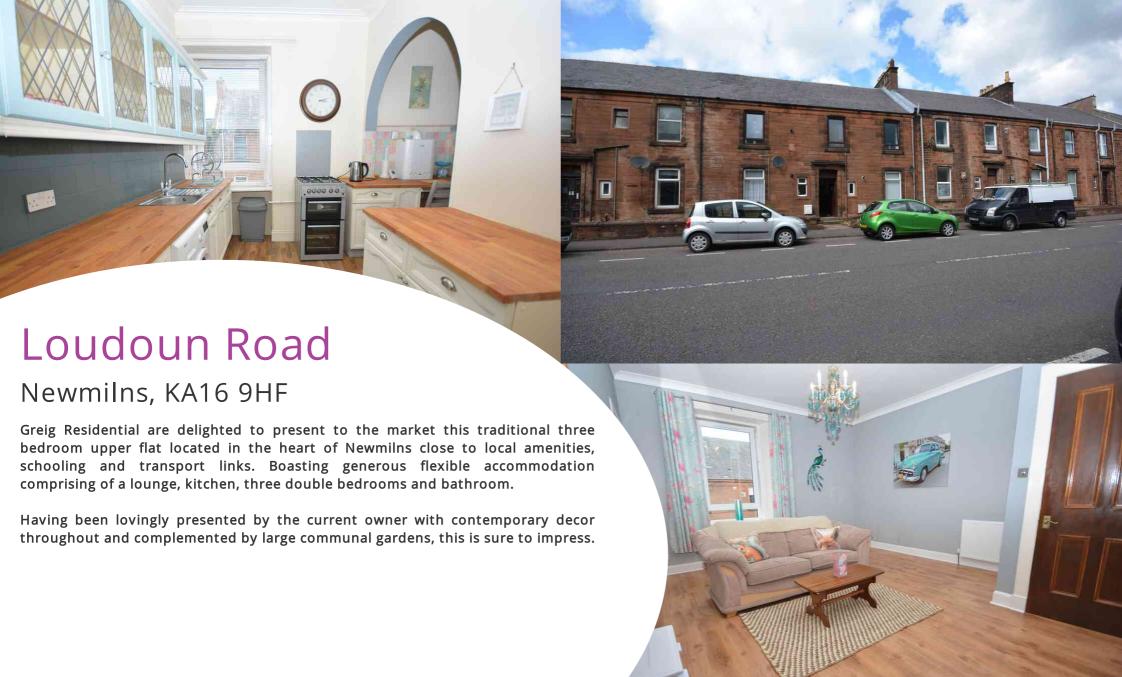

#### Kitchen

3.74m x 3.65m (12' 3" x 12' 0") Fully fitted kitchen complete with modern shaker style wall and base units providing ample storage with contrasting wood effect work surface, plumbing and space for free standing cooker, washing machine and fridge freezer, stainless steel sink and drainer, neutral decor, ceiling coving, laminate flooring and a double glazed window to the front.