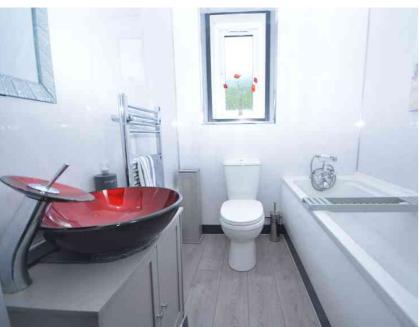

### Bathroom

1.82m x 1.71m (6' 0" x 5' 7") Completing the accommodation is the family bathroom comprising of a wash hand basin with vanity, wc, bath, chrome heated towel rail, wet wall finish to walls and ceiling and laminate flooring.