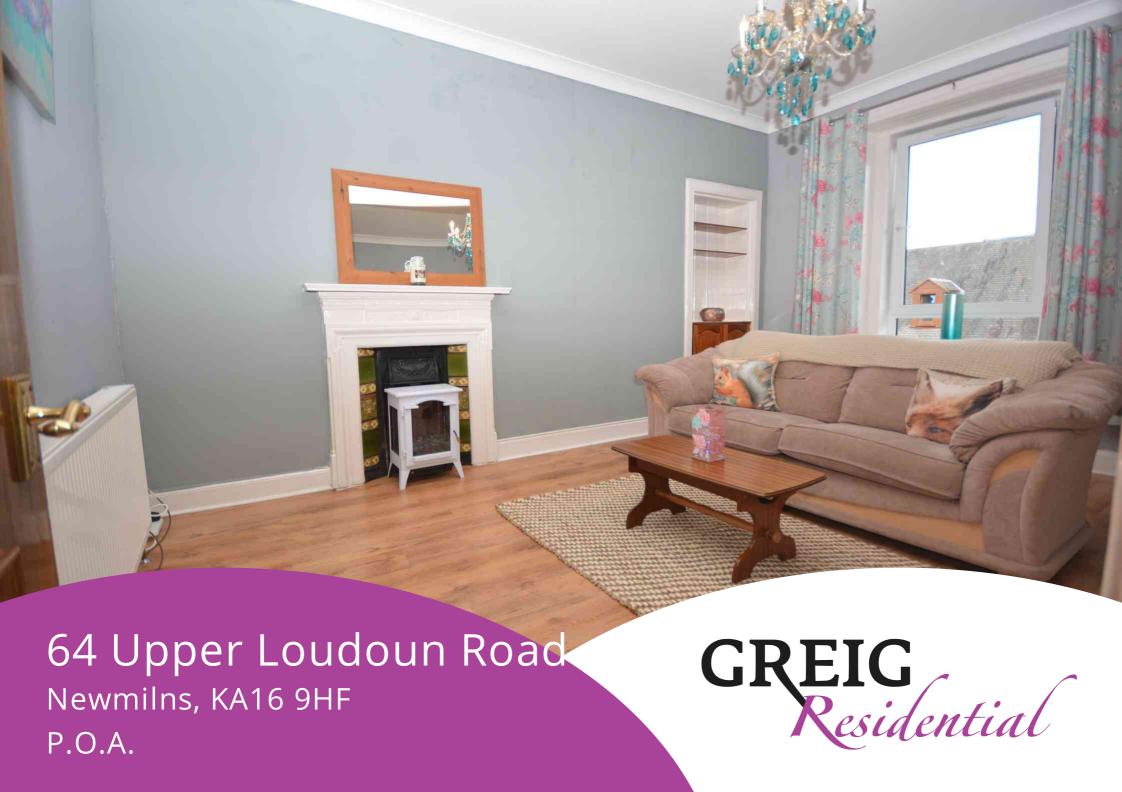

# Lounge

 $4.94 \text{m} \times 4.28 \text{m}$  (16' 2" x 14' 1") Generously proportioned main apartment offering stylish neutral decor, electric fire set within a decorative surround, ceiling coving, laminate flooring and a double glazed window to the front.