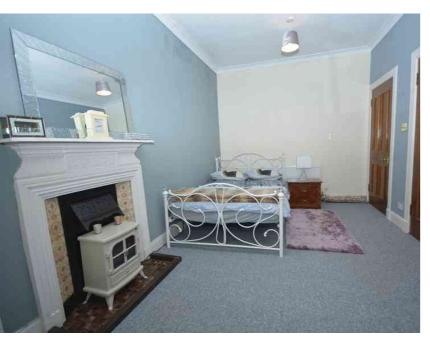

#### Bedroom One

4.23m x 3.80m (13' 11" x 12' 6") Generous master bedroom offering neutral decor, five door fitted wardrobes, fitted carpet and a double glazed window to the rear.

#### Bedroom Two

 $4.98 \,\mathrm{m} \times 3.00 \,\mathrm{m}$  (16' 4" x 9' 10") Superb double bedroom could be flexibly utilized comprising of neutral decor, feature electric fire within a stone surround, practical storage cupboard, ceiling coving, fitted carpet, a double glazed window to the front and door access to the kitchen.

#### Bedroom Three

3.26m x 3.65m (10' 8" x 12' 0") Good sized double bedroom with contemporary decor, ceiling coving, fitted carpet and a double glazed window to the rear.