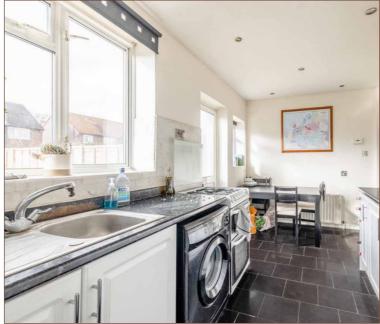

Conveniently located within walking distance of multiple schools and Langley train station is this three bedroom mid-terraced house offering potential to extend (STPP). The ground floor is spacious and comprises spacious living room and 15ft kitchen with gas connection overlooking the rear. There are three bedrooms on the first floor including an 11ft main bedroom, and a family bathroom. The rear garden is well-enclosed and there is ample on-street parking available to the front of the house. The property would make a fantastic purchase for first time buyers and investors alike.

THREE BEDROOM MID-TERRACED HOUSE

15FT LIVING ROOM

ON STREET PARKING AVAILABLE

WALKING DISTANCE TO LANGLEY STATION

FAMILY BATHROOM

15FT GAS KITCHEN

CLOSE TO LOCAL SCHOOLS

POTENTIAL TO EXTEND (STPP)