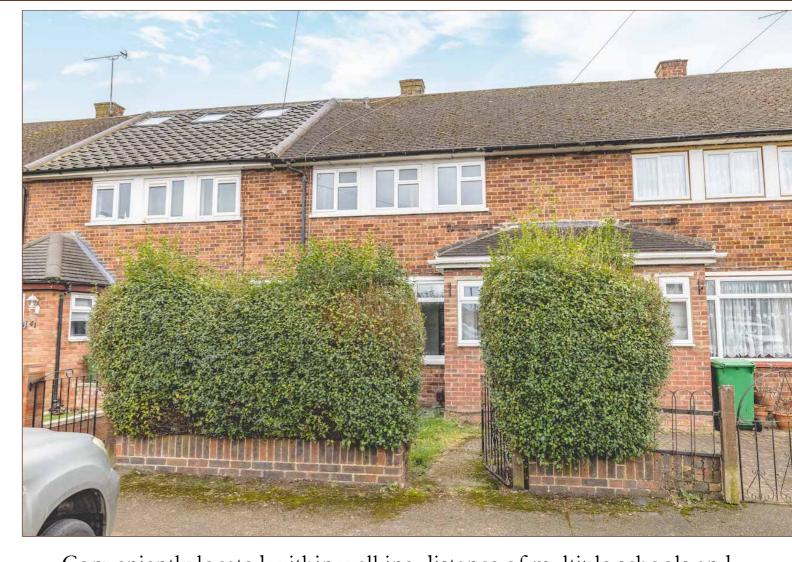

Conveniently located within walking distance of multiple schools and Langley train station is this three bedroom mid-terraced house offering potential to extend (STPP). The ground floor is spacious and comprises spacious living room and 15ft kitchen with gas connection overlooking the rear. There are three bedrooms on the first floor including an 11ft main bedroom, and a family bathroom. The rear garden is well-enclosed and there is ample on-street parking available to the front of the house. The property would make a fantastic purchase for first time buyers and investors alike.

## External

The rear garden is accessible via the kitchen and is mostly laid to lawn with a patio and garden sheds. The front is also laid to lawn whilst there is ample on-street parking available for residents. There is potential to extend subject to planning permission.