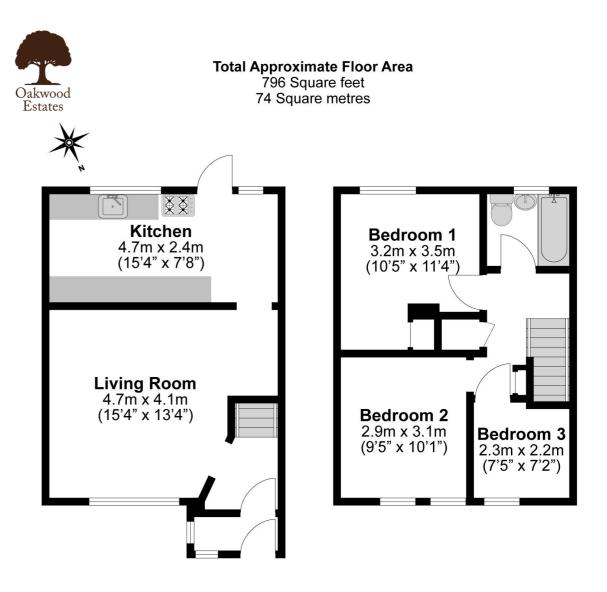

Conveniently located within walking distance of multiple schools and Langley train station is this three bedroom mid-terraced house offering potential to extend (STPP). The ground floor is spacious and comprises spacious living room and 15ft kitchen with gas connection overlooking the rear. There are three bedrooms on the first floor including an 11ft main bedroom, and a family bathroom. The rear garden is well-enclosed and there is ample on-street parking available to the front of the house. The property would make a fantastic purchase for first time buyers and investors alike.

THREE BEDROOM MID-TERRACED HOUSE

15FT LIVING ROOM

ON STREET PARKING AVAILABLE

WALKING DISTANCE TO LANGLEY STATION

FAMILY BATHROOM

15FT GAS KITCHEN

CLOSE TO LOCAL SCHOOLS

POTENTIAL TO EXTEND (STPP)

## External

The rear garden is accessible via the kitchen and is mostly laid to lawn with a patio and garden sheds. The front is also laid to lawn whilst there is ample on-street parking available for residents. There is potential to extend subject to planning permission.

Holy Family Catholic Primary School 0.4 miles

Ryvers School 0.5 miles

Foxborough Primary School 0.6 miles

Ditton Park Academy 1.0 miles

Council Tax

Band C

Illustrations are for identification purposes only, measurements are approximate, not to scale.