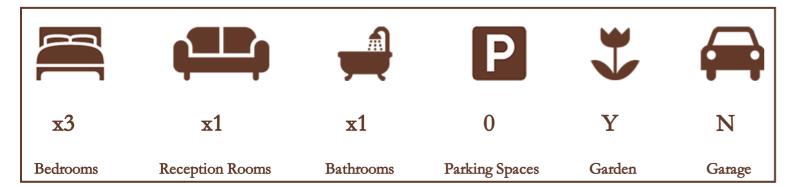

Conveniently located within walking distance of multiple schools and Langley train station is this three bedroom mid-terraced house offering potential to extend (STPP). The ground floor is spacious and comprises spacious living room and 15ft kitchen with gas connection overlooking the rear. There are three bedrooms on the first floor including an 11ft main bedroom, and a family bathroom. The rear garden is well-enclosed and there is ample on-street parking available to the front of the house. The property would make a fantastic purchase for first time buyers and investors alike.

THREE BEDROOM MID-TERRACED HOUSE

15FT LIVING ROOM

ON STREET PARKING AVAILABLE

WALKING DISTANCE TO LANGLEY STATION

FAMILY BATHROOM

15FT GAS KITCHEN

CLOSE TO LOCAL SCHOOLS

POTENTIAL TO EXTEND (STPP)