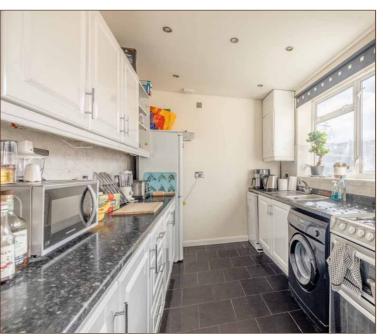

Conveniently located within walking distance of multiple schools and Langley train station is this three bedroom mid-terraced house offering potential to extend (STPP). The ground floor is spacious and comprises spacious living room and 15ft kitchen with gas connection overlooking the rear. There are three bedrooms on the first floor including an 11ft main bedroom, and a family bathroom. The rear garden is well-enclosed and there is ample on-street parking available to the front of the house. The property would make a fantastic purchase for first time buyers and investors alike.

THREE BEDROOM MID-TERRACED HOUSE

15FT LIVING ROOM

ON STREET PARKING AVAILABLE

WALKING DISTANCE TO LANGLEY STATION

FAMILY BATHROOM

15FT GAS KITCHEN

CLOSE TO LOCAL SCHOOLS

POTENTIAL TO EXTEND (STPP)