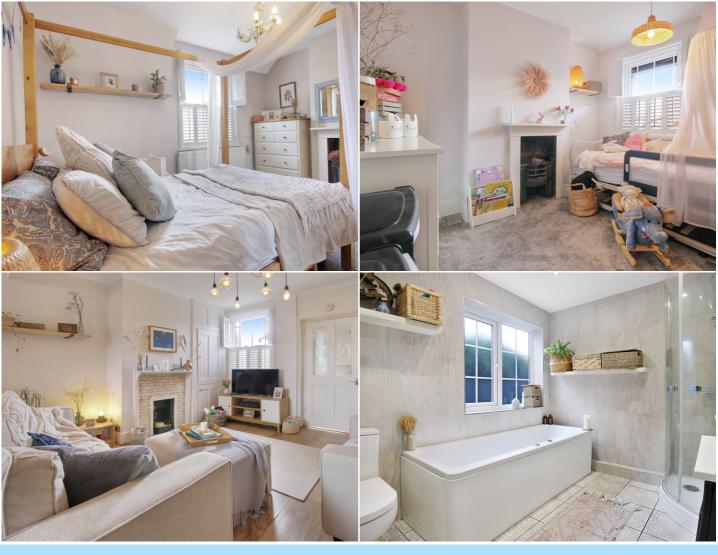

The ground floor consists of front door into the lounge/dining room with log burning stove, double aspect windows and stairs leading to the first floor, The kitchen has been fitted with a range of wall and base level units with areas of work surfaces, sink with drainer, integrated oven, gas hob with extractor hood above, space for fridge/freezer, dishwasher, washing machine, window and door to the side aspect and door leading through to the bathroom which has been fitted with a panel enclosed bath with mixer taps, shower cubicle, wash hand basin, low level W.C., fully tiled walls and window to the side aspect.

The first floor consists of the main bedroom to the front aspect with feature fireplace and bedroom two overlooks the rear with a shower over the stairs.

Outside there is a small courtyard garden with access to the rear.