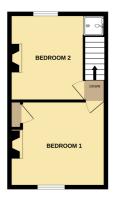

GROUND FLOOR 424 sq.ft. (39.4 sq.m.) approx.

#### 1ST FLOOR 287 sq.ft. (26.7 sq.m.) approx.

TOTAL FLOOR AREA: 712 sq.ft. (66.1 sq.m.) approx. Whilst every attempt has been made to ensure the accuracy of the floorplan contained here, measurements of doors. windows, rooms and any other titems are approximate and no responsibility is taken for any error, omission or mis-statement. This plan is for illustrative purposes only and should be used as such by any prospective purchaser. The services, systems and appliances shown have not been tested and no guarantee as to their operability or efficiency can be given. Made with Metropic & 6020.

#### Accommodation

Ground Floor Lounge/Dining Room 23' 2" x 12' 10" (7.06m x 3.91m)

**Kitchen** 10' 5" x 7' 4" (3.17m x 2.24m)

Bathroom 8' 4" x 7' 7" (2.54m x 2.31m)

First Floor Main Bedroom 12' 11" x 11' 6" (3.94m x 3.51m)

Bedroom 2 11' 0" x 10' 5" (3.35m x 3.17m)

> Outside Courtyard

All dimensions are approximate and are quoted for guidance only, their accuracy cannot be confirmed. Reference to appliances and/or services does not imply they are necessarily in working order or fit for the purpose. Buyers are advised to obtain verification from their solicitors as to the Freehold/Leasehold status of the property, the position regarding any fixtures and fittings and where the property has been extended/converted as to Planning Approval and Building Regulations compliance. These particulars do not constitute or form part of an offer or contract, nor may they be regarded as representations. All interested parties must themselves verify their accuracy. Where a room layout is included this is for general guidance only, it is not to scale and its accuracy cannot be confirmed