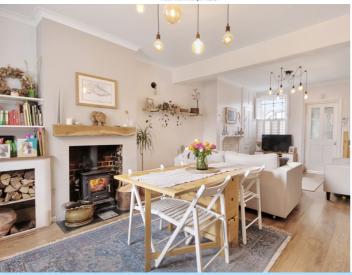

#### 84 High Street, Godstone, Surrey RH9 8DP

Garnham H Bewley are pleased to present to the market this stunning two double bedroom terraced character home situated within the heart of the ever popular village of Godstone with its range of local shops and amenities. The property offers a light and stylish living space and boasts lounge/dining room room with log burning stove, kitchen, downstairs bathroom, two double bedrooms to the first floor and courtyard garden. Internal viewings come highly recommended to fully appreciate this great example of a terraced character home.

The ground floor consists of front door into the lounge/dining room with log burning stove, double aspect windows and stairs leading to the first floor, The kitchen has been fitted with a range of wall and base level units with areas of work surfaces, sink with drainer, integrated oven, gas hob with extractor hood above, space for fridge/freezer, dishwasher, washing machine, window and door to the side aspect and door leading through to the bathroom which has been fitted with a panel enclosed bath with mixer taps, shower cubicle, wash hand basin, low level W.C., fully tiled walls and window to the side aspect.