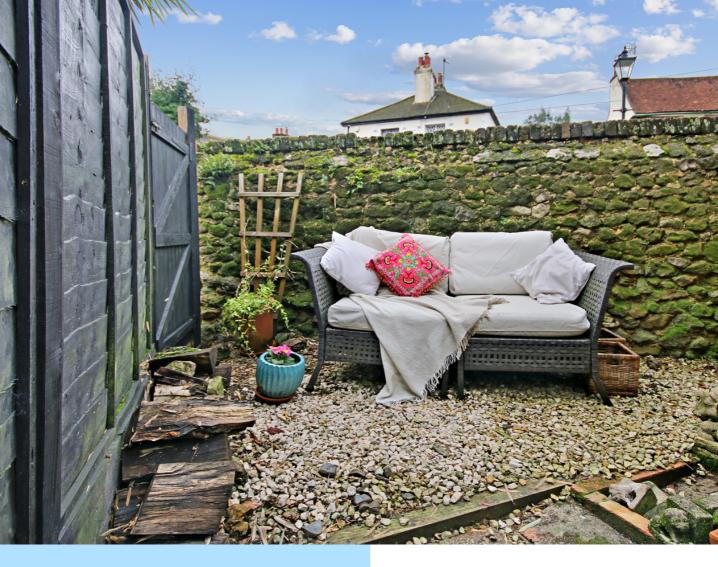

The first floor consists of the main bedroom to the front aspect with feature fireplace and bedroom two overlooks the rear with a shower over the stairs.

Outside there is a small courtyard garden with access to the rear.