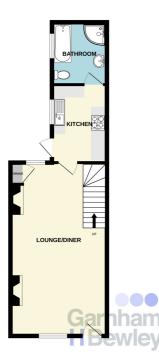

GROUND FLOOR 424 sq.ft. (39.4 sq.m.) approx.

#### 1ST FLOOR 287 sq.ft. (26.7 sq.m.) approx.

TOTAL FLOOR AREA: 712 sq.ft. (66.1 sq.m.) approx. Whilst every attempt has been made to ensure the accuracy of the floorplan contained here, measurements of doors. windows, rooms and any other titems are approximate and no responsibility is taken for any error, omission or mis-statement. This plan is for illustrative purposes only and should be used as such by any prospective purchaser. The services, systems and appliances shown have not been tested and no guarantee as to their operability or efficiency can be given. Made with Metropic & 6020.

#### Accommodation

Ground Floor Lounge/Dining Room 23' 2" x 12' 10" (7.06m x 3.91m)

**Kitchen** 10' 5" x 7' 4" (3.17m x 2.24m)

Bathroom 8' 4" x 7' 7" (2.54m x 2.31m)

First Floor Main Bedroom 12' 11" x 11' 6" (3.94m x 3.51m)

Bedroom 2 11' 0" x 10' 5" (3.35m x 3.17m)

> Outside Courtyard

All dimensions are approximate and are quoted for guidance only, their accuracy cannot be confirmed. Reference to appliances and/or services does not imply they are necessarily in working order or fit for the purpose. Buyers are advised to obtain verification from their solicitors as to the Freehold/Leasehold status of the property, the position regarding any fixtures and fittings and where the property has been extended/converted as to Planning Approval and Building Regulations compliance. These particulars do not constitute or form part of an offer or contract, nor may they be regarded as representations. All interested parties must themselves verify their accuracy. Where a room layout is included this is for general guidance only, it is not to scale and its accuracy cannot be confirmed