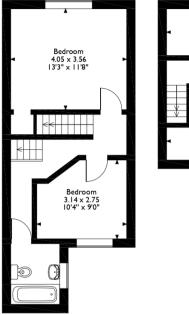

## I 44 Lydgate Lane, Sheffield, South Yorkshire Approximate Gross Internal Area I 10 Sq M/I 185 Sq Ft Bedroom 4.05 x 3.52 13'3" x 11'7" Bedroom 4.05 x 3.56 13'3" x 11'8"

Cellar Ground Floor First Floor Second Floor

Please note that the location of doors, windows and other items are approximate and this floorplan is to be used for illustrative purposes only. Unauthorized reproduction is prohibited.

20-22 Bridge End, Leeds, LS1 4DJ t: 0330 004 0050 e: hello@bettermove.co.uk www.bettermove.co.uk