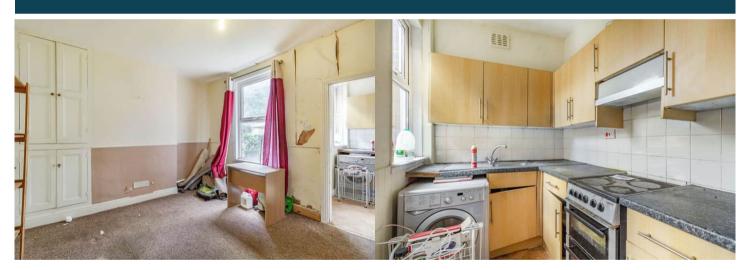

The interior of the property requires some internal updating which has been reflected in the current asking price. The main accommodation comprises a spacious bay-fronted lounge, diner and fitted kitchen on the ground floor. The first floor consists of two bedrooms and the family bathroom while the second floor contains two further bedrooms. There is a cellar providing useful storage. There are gardens to the front and rear as well as a driveway to the side which is shared with the neighbouring property.