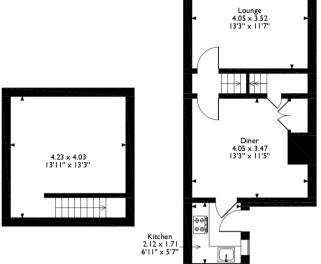

## I 44 Lydgate Lane, Sheffield, South Yorkshire Approximate Gross Internal Area I 10 Sq M/I 185 Sq Ft Bedroom 4.05 x 3.52 13'3" x 11'7" Bedroom 4.05 x 3.56 13'3" x 11'8"

Cellar Ground Floor First Floor Second Floor

Please note that the location of doors, windows and other items are approximate and this floorplan is to be used for illustrative purposes only. Unauthorized reproduction is prohibited.

20-22 Bridge End, Leeds, LS1 4DJ t: 0330 004 0050 e: hello@bettermove.co.uk www.bettermove.co.uk