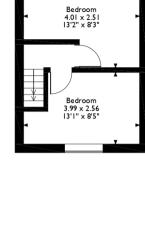

## I 44 Lydgate Lane, Sheffield, South Yorkshire Approximate Gross Internal Area I 10 Sq M/I 185 Sq Ft Bedroom 4.05 x 3.52 13'3" x 11'7" Bedroom 4.05 x 3.56 13'3" x 11'8"

Cellar Ground Floor First Floor Second Floor

Please note that the location of doors, windows and other items are approximate and this floorplan is to be used for illustrative purposes only. Unauthorized reproduction is prohibited.

20-22 Bridge End, Leeds, LS1 4DJ t: 0330 004 0050 e: hello@bettermove.co.uk www.bettermove.co.uk