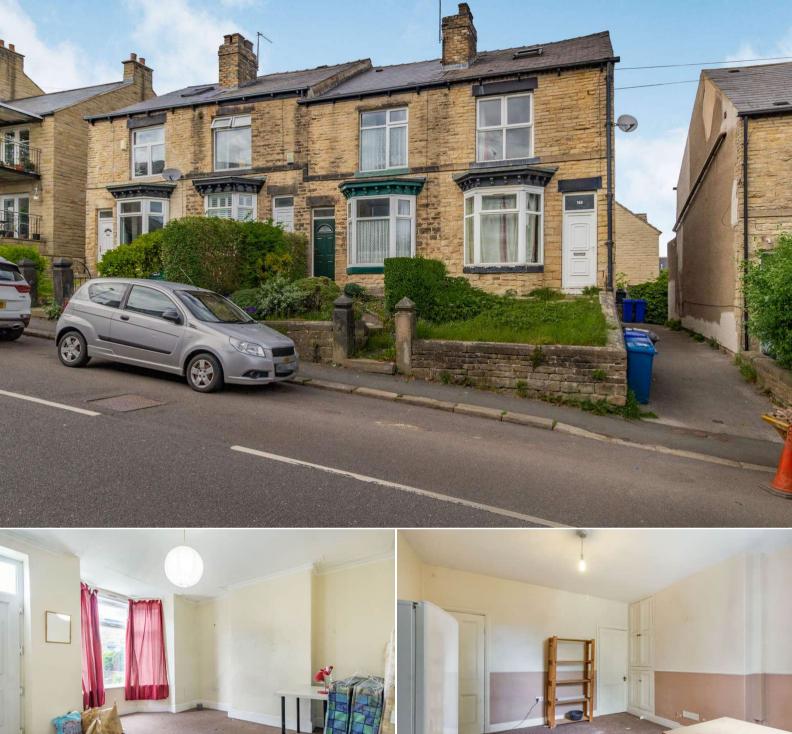

## Lydgate Lane Sheffield

Bettermove are proud to welcome to the market this charming four bedroom end terrace house in Crookes, available with no forward chain.

The property is vacant for immediate possession - previous and potential rental yields can be obtained through Bettermove. There is Japanese knotweed present at the property for which there is a treatment plan in place. The council tax band is B. This is a leasehold property with 679 years remaining on the lease; the ground rent is £17 per year.

The interior of the property requires some internal updating which has been reflected in the current asking price. The main accommodation comprises a spacious bay-fronted lounge, diner and fitted kitchen on the ground floor. The first floor consists of two bedrooms and the family bathroom while the second floor contains two further bedrooms. There is a cellar providing useful storage. There are gardens to the front and rear as well as a driveway to the side which is shared with the neighbouring property.

Located in the popular Crookes area of Sheffield, the property is close to the Royal Hallamshire Hospital and the University of Sheffield making this an ideal opportunity for investors. A wide range of amenities can be found nearby including supermarkets, shops, restaurants and pubs with transport links available from the A57, A61, M1 with tram links from the University of Sheffield tram stop and rail connections from Sheffield train station.