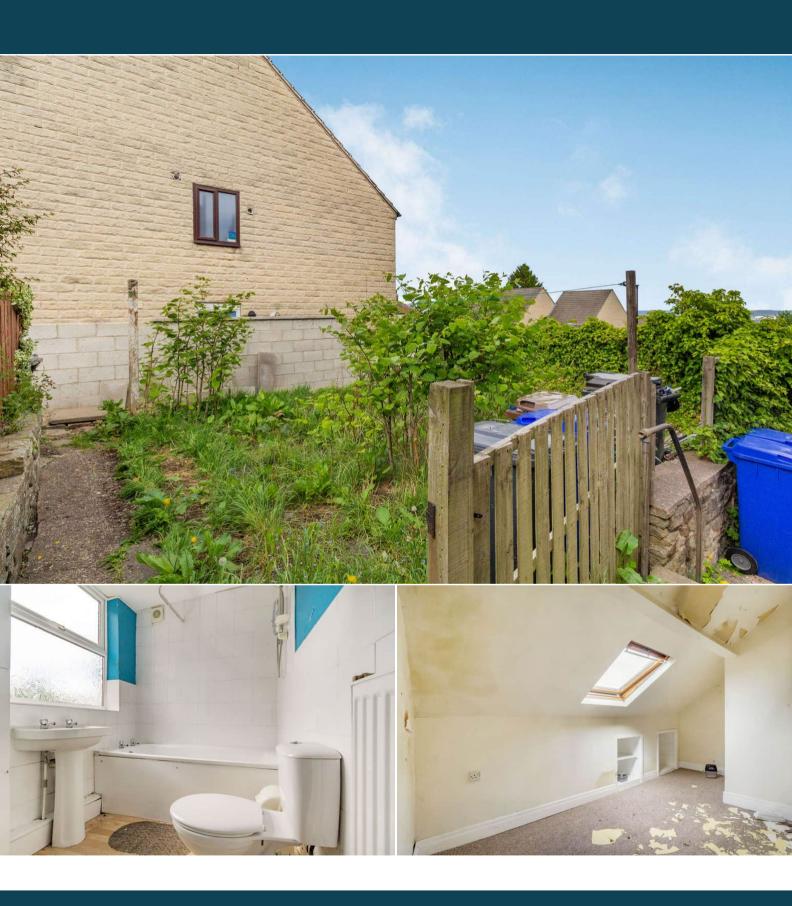

The interior of the property requires some internal updating which has been reflected in the current asking price. The main accommodation comprises a spacious bay-fronted lounge, diner and fitted kitchen on the ground floor. The first floor consists of two bedrooms and the family bathroom while the second floor contains two further bedrooms. There is a cellar providing useful storage. There are gardens to the front and rear as well as a driveway to the side which is shared with the neighbouring property.

Located in the popular Crookes area of Sheffield, the property is close to the Royal Hallamshire Hospital and the University of Sheffield making this an ideal opportunity for investors. A wide range of amenities can be found nearby including supermarkets, shops, restaurants and pubs with transport links available from the A57, A61, M1 with tram links from the University of Sheffield tram stop and rail connections from Sheffield train station.