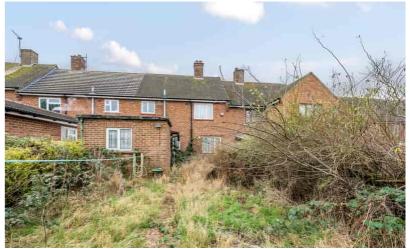

## Rear Garden

Mainly laid to lawn with some mature trees and shrubs.

## Front Garden

Paved pathway leading to front door and access passage. Mainly laid to lawn. Enclosed by mature hedge. Potential to create parking on the front garden subject to local authority approval.