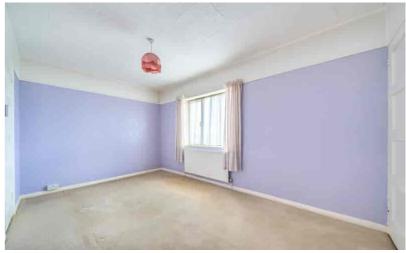

#### Living Room

4.37m x 3.66m (14' 4" x 12' 0") Double-glazed bay window to front. Wall mounted gas fire with back boiler. Radiator.