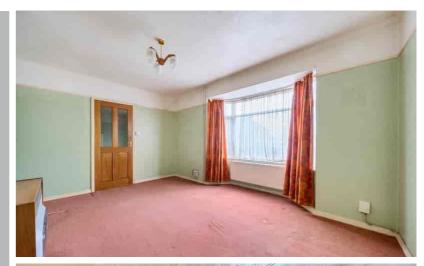

#### Living Room

4.37m x 3.66m (14' 4" x 12' 0") Double-glazed bay window to front. Wall mounted gas fire with back boiler. Radiator.