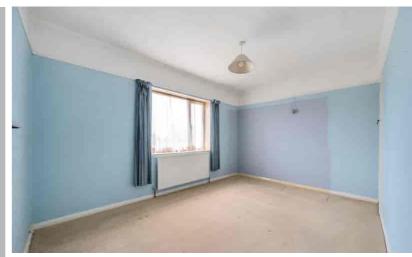

## Bedroom 1

4.32m (max) x 3.2m (max) (14' 2" x 10' 6") Double-glazed window to front. Built in storage cupboard. Radiator.

## Bedroom 2

3.34m x 3.07m (max) (10' 11" x 10' 1")

Double-glazed window to rear. Airing cupboard housing hot water tank. Additional built in storage cupboard. Radiator.

## Bedroom 3

2.41m x 2.29m (7' 11" x 7' 6") Double-glazed window to front. Radiator.