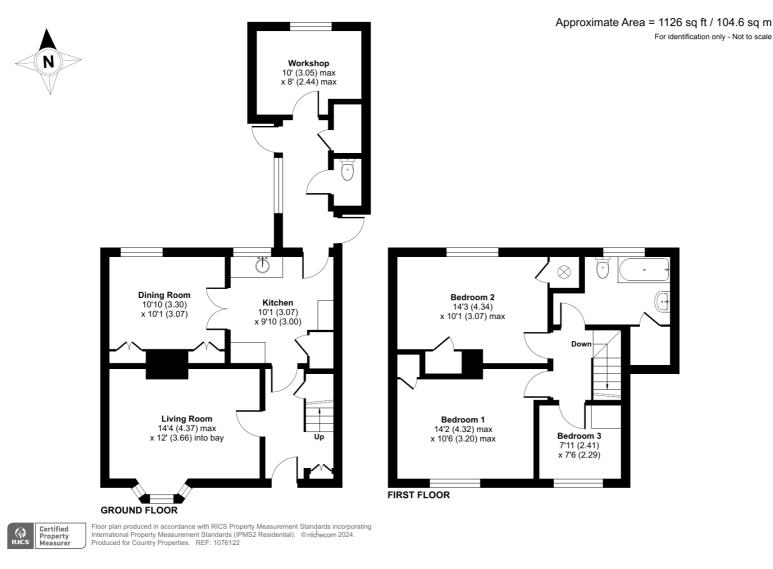

## **GROUND FLOOR**

## **Entrance Hall**

Stairs rising to first floor. Doors to living room and kitchen. Storage cupboard.

#### Living Room

4.37m x 3.66m (14' 4" x 12' 0") Double-glazed bay window to front. Wall mounted gas fire with back boiler. Radiator.

#### Kitchen

3.07m x 3.00m (10' 1" x 9' 10") Range of base units with worksurfaces over. Stainless steel sink and drainer unit with swan neck mixer tap over. Double-glazed window to rear. Partially glazed door to rear lobby. Saloon doors to dining room.

## Dining Room

3.30m x 3.07m (10' 10" x 10' 1") Double-glazed window to rear. Built in cupboards and shelves. Radiator.

## Rear Lobby

Double glazed window to side. Door to rear garden. Door to side access passage. Doors to Workshop, WC and large storage cupboard.

## Workshop

3.05m x 2.44m (10' 0" x 8' 0") Double-glazed window to rear.

## FIRST FLOOR

## Bedroom 1

4.32m (max) x 3.2m (max) (14' 2" x 10' 6") Double-glazed window to front. Built in storage cupboard. Radiator.

## Bedroom 2

3.34m x 3.07m (max) (10' 11" x 10' 1")

Double-glazed window to rear. Airing cupboard housing hot water tank. Additional built in storage cupboard. Radiator.

## Bedroom 3

2.41m x 2.29m (7' 11" x 7' 6") Double-glazed window to front. Radiator.

#### Bathroom

Suite comprising panel enclosed bath with shower over, pedestal wash hand basin and low-level WC. Part tiled walls. Obscured double-glazed window to rear. Build in storage cupboard.