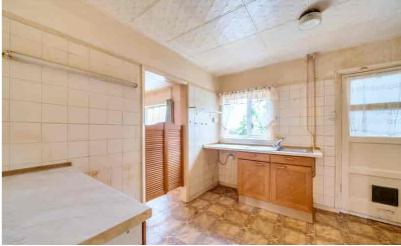

#### Kitchen

3.07m x 3.00m (10' 1" x 9' 10") Range of base units with worksurfaces over. Stainless steel sink and drainer unit with swan neck mixer tap over. Double-glazed window to rear. Partially glazed door to rear lobby. Saloon doors to dining room.