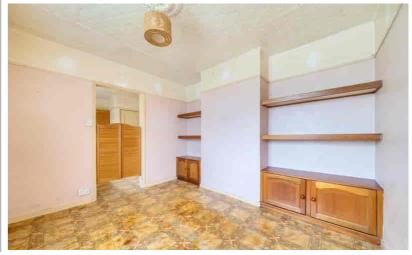

## Dining Room

3.30m x 3.07m (10' 10" x 10' 1") Double-glazed window to rear. Built in cupboards and shelves. Radiator.