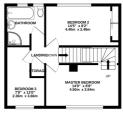

1ST FLOOR 450 sq.ft. (41.8 sq.m.) approx.

2ND FLOOR 215 sq.ft. (20.0 sq.m.) approx

TOTAL FLOOR AREA: 1278 sq.fl. (118.7 sq.m.) approx. When every attempt has been made to entrane the accuracy of the frontrain commande lines, mountements when the start of the start mountement. This pain is not infrared the partice start of the star