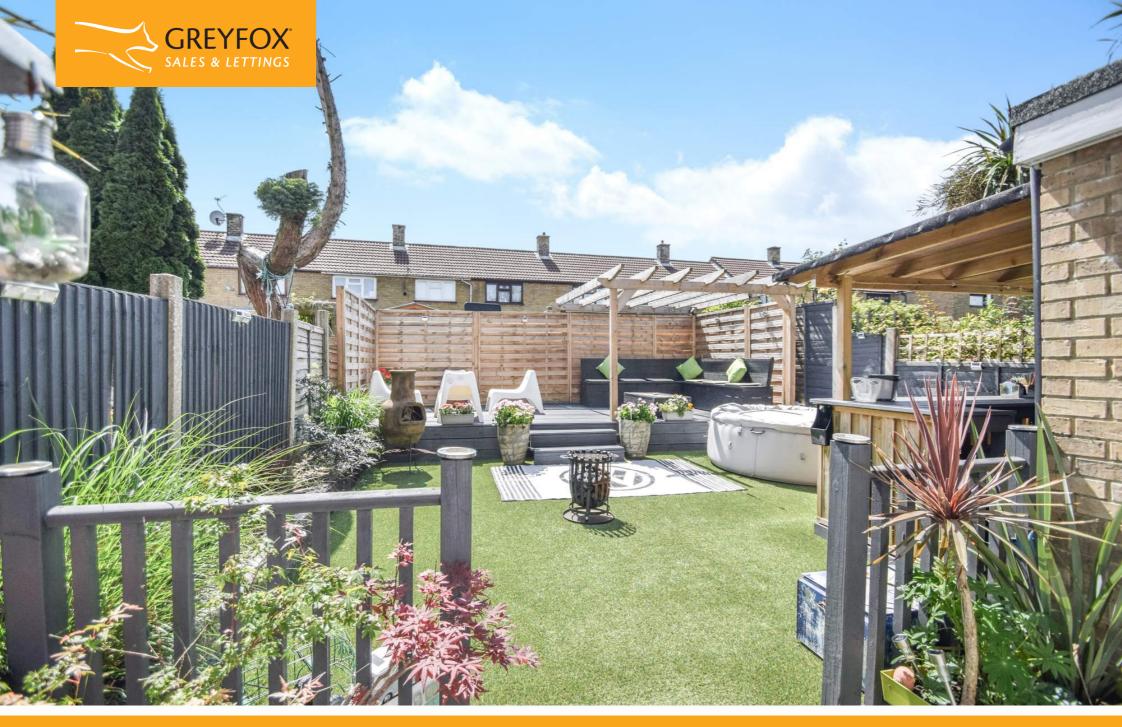

#### Description

Guide Price £300,000 - £310,000. No onward chain!! An ideal family home with versatile accommodation. Extended, the property comprises entrance hall, a large kitchen / dining room with doors to a lounge opening onto the rear garden plus the bonus of a second sitting room / snug / office. To the first floor there are three bedrooms and a bathroom with both bath and corner shower unit. The loft bedroom is accessed via a staircase off of one of the other bedrooms and benefits from having a dressing room which the vendor informs us could easily be made into an en-suite if required. Externally, the rear garden is a delightful entertainment area for family and friends with a contemporary decked seating area, built in bar and artificial lawn for easy maintenance. Ample parking to the front completes this super property. Please call the Greyfox Sales Team for further details.

#### **Key Features**

- Extended four bedroom terraced house
- No forward chain
- Lounge / 2nd sitting room / snug
- Kitchen / dining room
- Dressing room (potential en-suite)
- Outside bar and BBQ area
- Driveway for several vehicles
- Garden measuring approximately 39'8 x 22'9