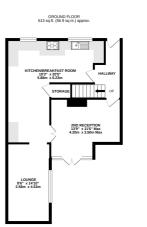

1ST FLOOR 450 sq.ft. (41.8 sq.m.) approx.

2ND FLOOR 215 sq.ft. (20.0 sq.m.) approx

TOTAL FLOOR AREA: 1278 sq.fl. (118.7 sq.m.) approx. When every attempt has been made to entrane the accuracy of the frontrain commande lines, mountements when the start of the start mountement. This pain is not infrared the partice start of the star