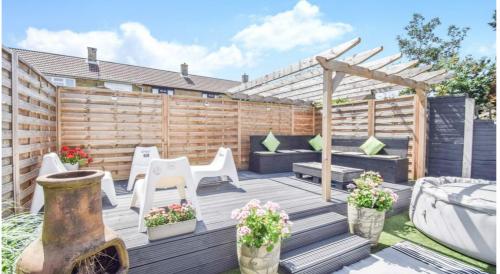

#### Description

Guide Price £300,000 - £310,000. No onward chain!! An ideal family home with versatile accommodation. Extended, the property comprises entrance hall, a large kitchen / dining room with doors to a lounge opening onto the rear garden plus the bonus of a second sitting room / snug / office. To the first floor there are three bedrooms and a bathroom with both bath and corner shower unit. The loft bedroom is accessed via a staircase off of one of the other bedrooms and benefits from having a dressing room which the vendor informs us could easily be made into an en-suite if required. Externally, the rear garden is a delightful entertainment area for family and friends with a contemporary decked seating area, built in bar and artificial lawn for easy maintenance. Ample parking to the front completes this super property. Please call the Greyfox Sales Team for further details.

#### **Key Features**

- Extended four bedroom terraced house
- No forward chain
- Lounge / 2nd sitting room / snug
- Kitchen / dining room
- Dressing room (potential en-suite)
- Outside bar and BBQ area
- Driveway for several vehicles
- Garden measuring approximately 39'8 x 22'9