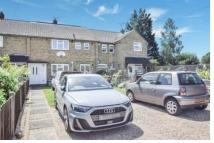

#### Description

Guide Price £300,000 - £310,000. No onward chain!! An ideal family home with versatile accommodation. Extended, the property comprises entrance hall, a large kitchen / dining room with doors to a lounge opening onto the rear garden plus the bonus of a second sitting room / snug / office. To the first floor there are three bedrooms and a bathroom with both bath and corner shower unit. The loft bedroom is accessed via a staircase off of one of the other bedrooms and benefits from having a dressing room which the vendor informs us could easily be made into an en-suite if required. Externally, the rear garden is a delightful entertainment area for family and friends with a contemporary decked seating area, built in bar and artificial lawn for easy maintenance. Ample parking to the front completes this super property. Please call the Greyfox Sales Team for further details.

#### **Key Features**

- Extended four bedroom terraced house
- No forward chain
- Lounge / 2nd sitting room / snug
- Kitchen / dining room
- Dressing room (potential en-suite)
- Outside bar and BBQ area
- Driveway for several vehicles
- Garden measuring approximately 39'8 x 22'9