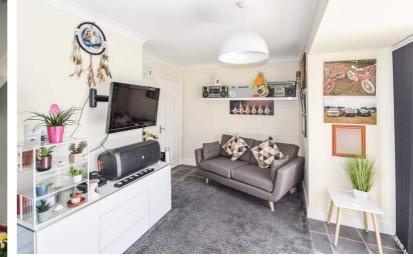

#### Description

Guide Price £300,000 - £310,000. No onward chain!! An ideal family home with versatile accommodation. Extended, the property comprises entrance hall, a large kitchen / dining room with doors to a lounge opening onto the rear garden plus the bonus of a second sitting room / snug / office. To the first floor there are three bedrooms and a bathroom with both bath and corner shower unit. The loft bedroom is accessed via a staircase off of one of the other bedrooms and benefits from having a dressing room which the vendor informs us could easily be made into an en-suite if required. Externally, the rear garden is a delightful entertainment area for family and friends with a contemporary decked seating area, built in bar and artificial lawn for easy maintenance. Ample parking to the front completes this super property. Please call the Greyfox Sales Team for further details.

#### **Key Features**

- Extended four bedroom terraced house
- No forward chain
- Lounge / 2nd sitting room / snug
- Kitchen / dining room
- Dressing room (potential en-suite)
- Outside bar and BBQ area
- Driveway for several vehicles
- Garden measuring approximately 39'8 x 22'9