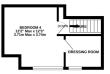

1ST FLOOR 450 sq.ft. (41.8 sq.m.) approx.

2ND FLOOR 215 sq.ft. (20.0 sq.m.) approx

TOTAL FLOOR AREA: 1278 sq.fl. (118.7 sq.m.) approx. When every attempt has been made to entrane the accuracy of the frontrain commande lines, mountements when the start of the start mountement. This pain is not infrared the partice start of the star