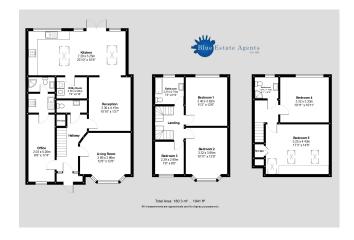

Blue Estate Agents offer to the market this outstanding five bedroom semi-detached family home in excellent condition with the added benefit of a one bedroom annexe and no onward chain. On entry the property is light and airy with a good-sized entrance hall and leading off the hallway is one of the reception rooms with a front bay window and a feature fireplace. The second reception room is open-plan and leads directly to the kitchen/dining room. The kitchen is fully fitted with integrated appliances and plenty of space for a large dining table and chairs for those family meals. The kitchen/diner overlooks the pretty south-facing rear garden and there is also the added benefit of a utility room. There is a downstairs WC with wash hand basin and a large, fitted cupboard which could easily be turned into a shower room. There is also the added benefit to the ground floor of an annex with a separate kitchen and shower room with wash hand basin and WC.

To the first floor are three bedrooms, two doubles and a further single well sized single bedroom, which is currently being used as a study room and a family bathroom suite Second floor has been extended into the loft to create two further spacious double bedrooms and an additional shower room suite.