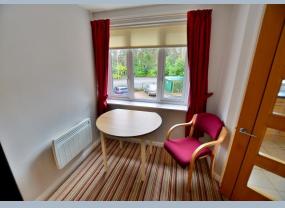

- One double bedroom first floor retirement apartment with a lift
- Good sized **entrance hall** with walk-in cupboard
- 20' Lounge/dining room with coal effect electric fire, double glazed window facing a southerly aspect flooding this good sized reception room with lots of natural light
- Modern fitted kitchen also with a double glazed window facing a southerly aspect, 4 ring electric hob and extractor hood above, fitted Bosch slimline dishwasher and Bosch upright fridge/freezer
- **Double bedroom** with a double glazed window facing a southerly aspect, a fitted floor to ceiling wardrobe with mirrored fronted sliding doors
- Spacious bathroom/wet room finished in a white suite incorporating a panelled bath, fully tiled walk-in shower area with wall mounted shower controls and shower attachment, WC, wash hand basin with vanity storage beneath