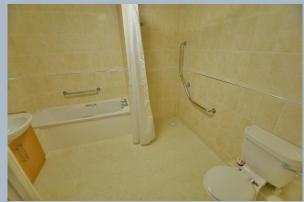

- One double bedroom first floor retirement apartment with a lift
- Good sized **entrance hall** with walk-in cupboard
- 20' Lounge/dining room with coal effect electric fire, double glazed window facing a southerly aspect flooding this good sized reception room with lots of natural light
- Modern fitted kitchen also with a double glazed window facing a southerly aspect, 4 ring electric hob and extractor hood above, fitted Bosch slimline dishwasher and Bosch upright fridge/freezer
- **Double bedroom** with a double glazed window facing a southerly aspect, a fitted floor to ceiling wardrobe with mirrored fronted sliding doors
- Spacious bathroom/wet room finished in a white suite incorporating a panelled bath, fully tiled walk-in shower area with wall mounted shower controls and shower attachment, WC, wash hand basin with vanity storage beneath