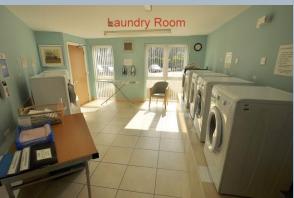

Within Cherrett Court there are two lifts, a laundry room, a guest suite with en-suite facilities for visiting families and friends, waitress served restaurant offering hot 3 course lunch every day and a residents lounge. There is a battery scooter store with charging points and direct access into the building. Personal care packages are available by arrangement. All residents have the use of the well kept communal gardens, there is an area designated for visitors parking and allocated parking spaces are also available upon request.

## Lease: 125 years from 2010

Maintenance Charge: £719.35 per month which includes water charges, 1 hour domestic assistance per week, garden, exterior building and communal areas maintenance and use of the laundry room