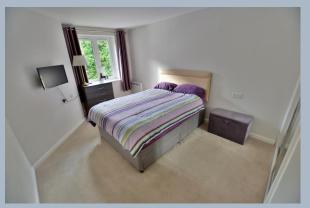

- One double bedroom first floor retirement apartment with a lift
- Good sized **entrance hall** with walk-in cupboard
- 20' Lounge/dining room with coal effect electric fire, double glazed window facing a southerly aspect flooding this good sized reception room with lots of natural light
- Modern fitted kitchen also with a double glazed window facing a southerly aspect, 4 ring electric hob and extractor hood above, fitted Bosch slimline dishwasher and Bosch upright fridge/freezer
- **Double bedroom** with a double glazed window facing a southerly aspect, a fitted floor to ceiling wardrobe with mirrored fronted sliding doors
- Spacious bathroom/wet room finished in a white suite incorporating a panelled bath, fully tiled walk-in shower area with wall mounted shower controls and shower attachment, WC, wash hand basin with vanity storage beneath