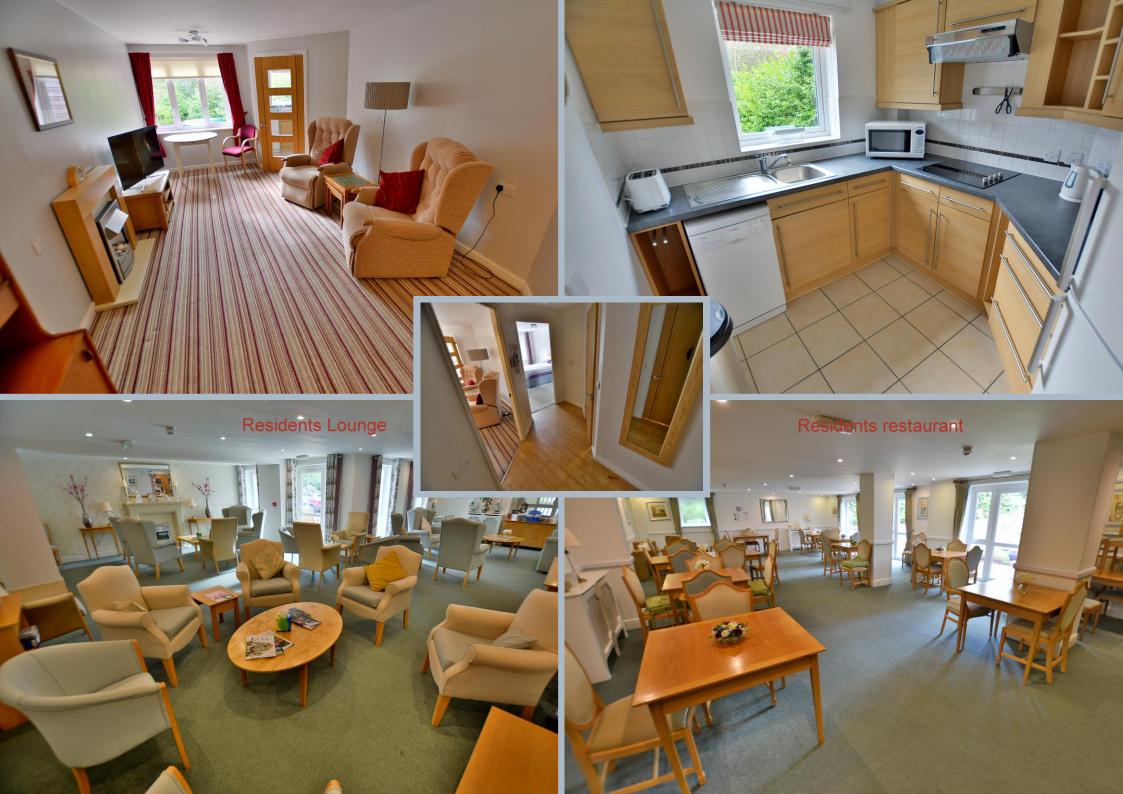

Within Cherrett Court there are two lifts, a laundry room, a guest suite with en-suite facilities for visiting families and friends, waitress served restaurant offering hot 3 course lunch every day and a residents lounge. There is a battery scooter store with charging points and direct access into the building. Personal care packages are available by arrangement. All residents have the use of the well kept communal gardens, there is an area designated for visitors parking and allocated parking spaces are also available upon request.