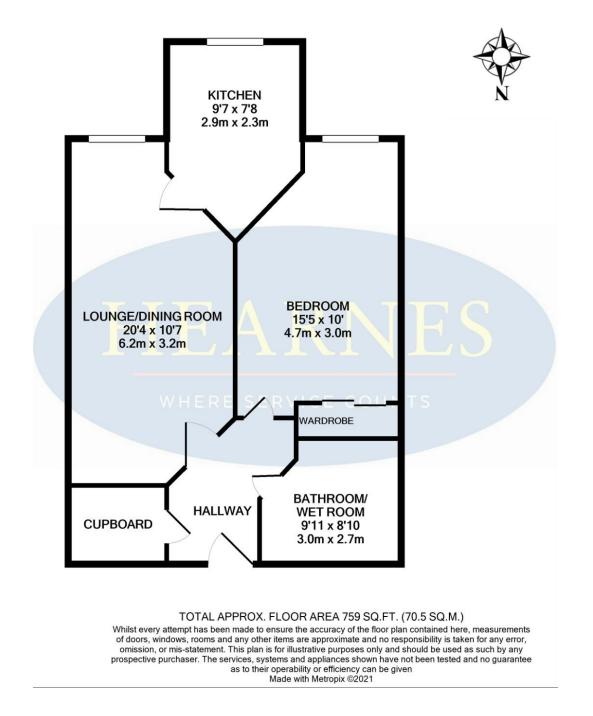

- One double bedroom first floor retirement apartment with a lift
- Good sized **entrance hall** with walk-in cupboard
- 20' Lounge/dining room with coal effect electric fire, double glazed window facing a southerly aspect flooding this good sized reception room with lots of natural light
- Modern fitted kitchen also with a double glazed window facing a southerly aspect, 4 ring electric hob and extractor hood above, fitted Bosch slimline dishwasher and Bosch upright fridge/freezer
- **Double bedroom** with a double glazed window facing a southerly aspect, a fitted floor to ceiling wardrobe with mirrored fronted sliding doors
- Spacious bathroom/wet room finished in a white suite incorporating a panelled bath, fully tiled walk-in shower area with wall mounted shower controls and shower attachment, WC, wash hand basin with vanity storage beneath