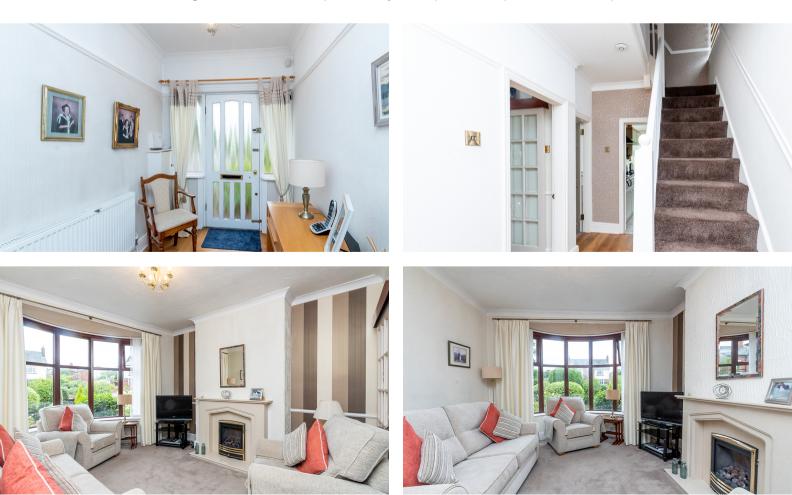

This gorgeous family home briefly comprises, welcoming entrance hallway, leading to spacious lounge, dining room and kitchen. To the first floor there are three well-sized bedrooms and a modern shower room.