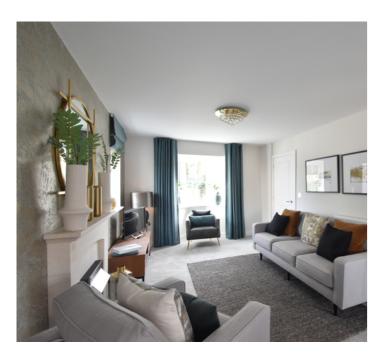

#### Lounge

Double glazed bay window to front. Radiator. TV & BT point. Feature fireplace. Two double windows to side.