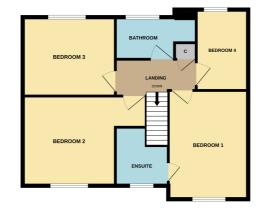

#### **First Floor**

Landing Radiator. Cupboard housing water tank.

#### **Bedroom One**

Double glazed window to front. Radiator. Two built in double wardrobes. TV point.

#### Ensuite

Double glazed frosted window to front. Fully tiled walls. Suite comprising of low level WC, wash hand basin and shower cubicle, chrome heated towel. Radiator. Extractor.

#### **Bedroom Two**

Double glazed window to front. Radiator. TV point.

#### **Bedroom Three**

Double glazed window to rear. Radiator. TV point. Hatch to loft access.

#### **Bedroom Four**

Double glazed window to rear. Radiator. Tv point.

#### Bathroom

Double glazed frosted window to rear. Fully tiled walls. Chrome heated towel rail. Extractor. Suite comprising of low level WC, wash hand basin. Panelled bath with shower attachment. Separate walk in shower cubicle.