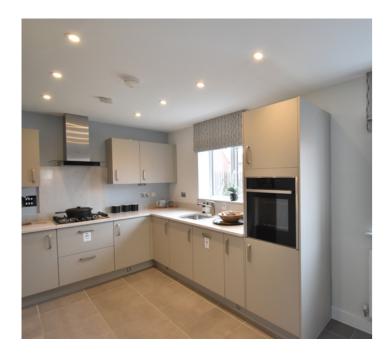

#### **Kitchen/Diner**

Two sets of double glazed window to rear. Double glazed French doors to rear. Radiator. Range of base and wall units. Double sink. Integrated appliances to include Neff oven, Neff fridge/freezer. Neff dishwasher and Neff gas hob with extractor above.