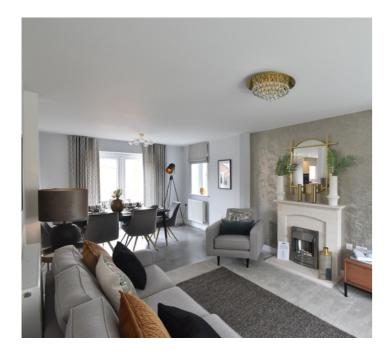

#### Lounge

Double glazed bay window to front. Radiator. TV & BT point. Feature fireplace. Two double windows to side.