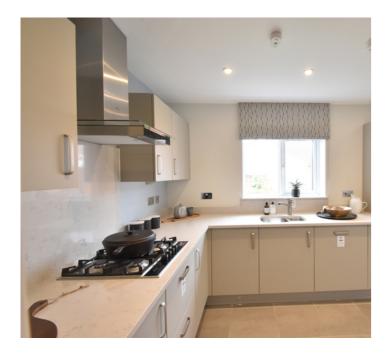

#### **Kitchen/Diner**

Two sets of double glazed window to rear. Double glazed French doors to rear. Radiator. Range of base and wall units. Double sink. Integrated appliances to include Neff oven, Neff fridge/freezer. Neff dishwasher and Neff gas hob with extractor above.