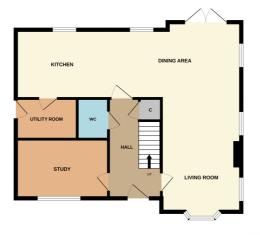

#### **Ground Floor**

#### **Front Door To**

### Hall

Radiator. Stairs to first floor landing with cupboard underneath housing consumer unit.

#### **Kitchen/Diner**

Two sets of double glazed window to rear. Double glazed French doors to rear. Radiator. Range of base and wall units. Double sink. Integrated appliances to include Neff oven, Neff fridge/freezer. Neff dishwasher and Neff gas hob with extractor above.

#### **Utility Room**

Double glazed door to side access. Radiator. Base and wall units with sink. Space for washing machine. Wall mounted gas Vaillant boiler.

#### Lounge

Double glazed bay window to front. Radiator. TV & BT point. Feature fireplace. Two double windows to side.

#### Study

Double glazed window to front. Radiator. TV & BT point.

#### WC

Radiator. Extractor. Corner hand basin and low level WC, half tiled walls.