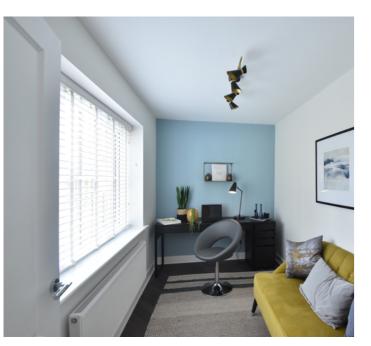

Double glazed window to front. Radiator. TV point.

#### **Bedroom Three**

Double glazed window to rear. Radiator. TV point. Hatch to loft access.

#### **Bedroom Four**

Double glazed window to rear. Radiator. Tv point.

#### Bathroom

Double glazed frosted window to rear. Fully tiled walls. Chrome heated towel rail. Extractor. Suite comprising of low level WC, wash hand basin. Panelled bath with shower attachment. Separate walk in shower cubicle.

#### Exterior

#### **Front Garden**

Flower beds to two borders. Paved pathway to front door. Side access.

#### Parking

Block paved driveway for two vehicles. Leading to

#### Single Garage

Up and over door. Power and light. Pedestrian access.

#### **Rear Garden**

Mainly laid to lawn with laurel borders. Paved patio. Side access.







Please Note: All dimensions are approximate and quoted for guidance only. Reference to appliances and/or services does not imply they are necessarily in working order or fit for purpose. interested parties are advised to obtain verification from their solicitors as to the freehold/leasehold status of the property, the position regarding any fixtures and fittings and where the property has been extended/converted as to Planning Approval and nce Building Regulations compliance. These particulars do not constitute or form part of an offer or contact, nor may they be regarded as representations. All interested parties must themselves verify their accuracy. Where a room layout or virtual tour propertymark propertymark included this is for the general guidance only. it is not to scale and its