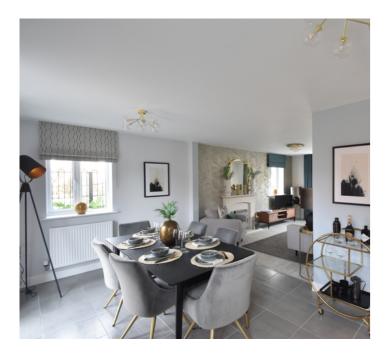

#### **Kitchen/Diner**

Two sets of double glazed window to rear. Double glazed French doors to rear. Radiator. Range of base and wall units. Double sink. Integrated appliances to include Neff oven, Neff fridge/freezer. Neff dishwasher and Neff gas hob with extractor above.