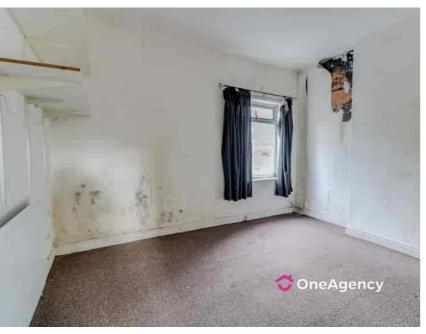

### Bedroom One

double glazed windows, radiator and carpet flooring.

### **Bedroom Two**

3.85m x 3.48m (12' 8" x 11' 5") A 3.58m x 3.49m (11' 9" x 11' 5") A double glazed window, storage cupboard, radiator and carpet flooring.