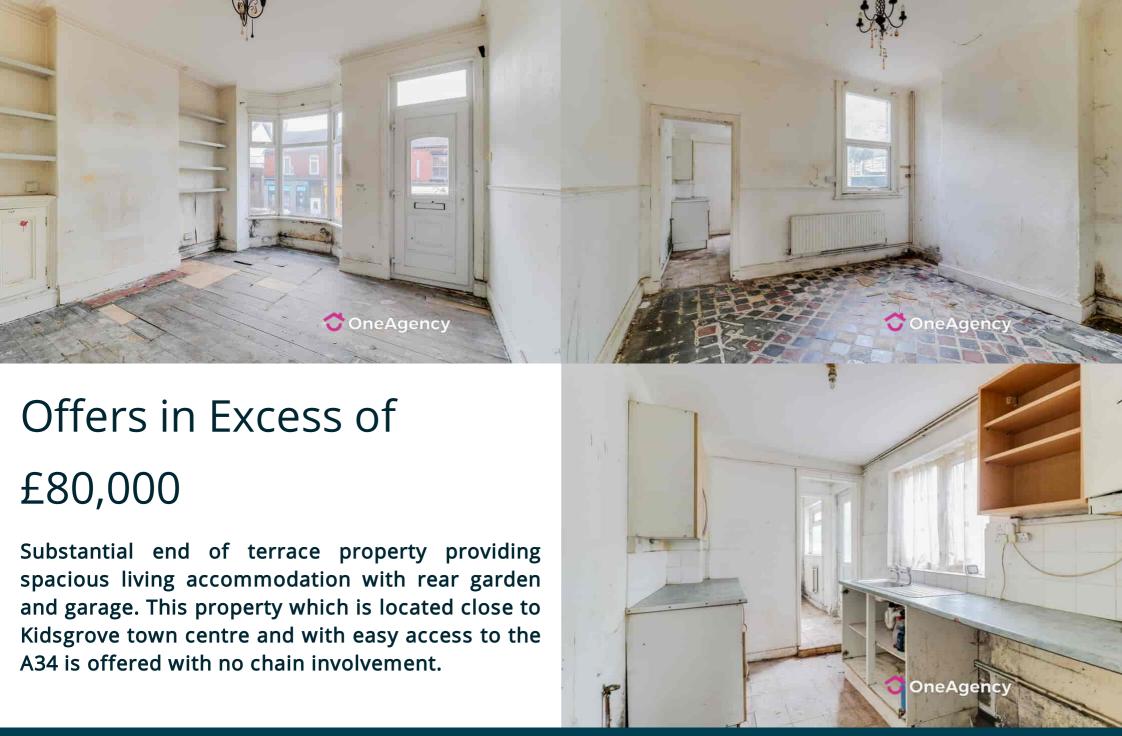

# Reception Room One

3.59m x 3.41m (11' 9" x 11' 2") A 3.83m x 3.39m (12' 7" x 11' 1") Two double glazed bay window and radiator.

## Reception Room Two

double glazed window to the rear and radiator.

#### Kitchen

3.01m x 2.05m (9' 11" x 6' 9") A range of wall and base units, stainless steel sink basin, boiler to the wall, double glazed window.