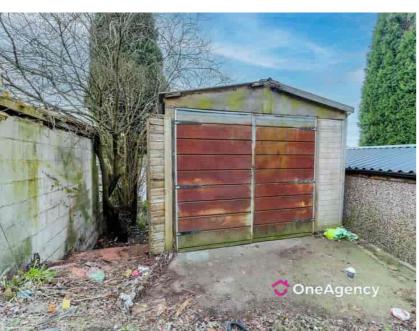

## External

A paved yard to the rear with steps leading to a detached garage.

## **Detached Garage**

7.29m x 3.06m (23' 11" x 10' 0")