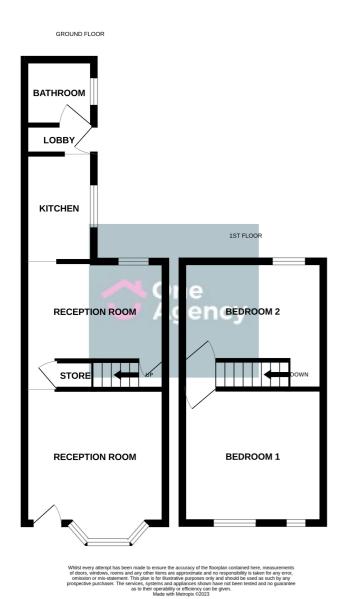

#### **Ground Floor**

# Reception Room One

3.59m x 3.41m (11' 9" x 11' 2") A 3.83m x 3.39m (12' 7" x 11' 1") Two double glazed bay window and radiator.

## Reception Room Two

double glazed window to the rear and radiator.

#### Kitchen

3.01m x 2.05m (9' 11" x 6' 9") A range of wall and base units, stainless steel sink basin, boiler to the wall, double glazed window.

#### **Bathroom**

2.06m x 1.67m (6' 9" x 5' 6") A bath, pedestal hand wash basin, low level W/C and radiator.

### First Floor

### Bedroom One

double glazed windows, radiator and carpet flooring.

### **Bedroom Two**

3.85m x 3.48m (12' 8" x 11' 5") A 3.58m x 3.49m (11' 9" x 11' 5") A double glazed window, storage cupboard, radiator and carpet flooring.