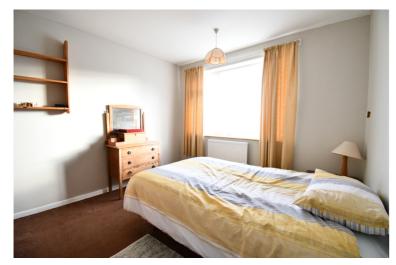

## Village location

Entering the porch gives access to the main door, which enters you into the hallway with stairs to first floor and under stairs cupboard and panelled doors all living areas. Lounge has a feature fireplace with window to front aspect. Kitchen comes with a range of units with space for cooker, space for fridge, plumbing for washing machine, floor mounted boiler. Door to rear garden. Dining room is accessed via the kitchen with window to rear aspect. Landing with airing cupboard housing hot water cylinder. Door to bedroom one with built in wardrobes and window to front elevation. Bedroom two with window to rear elevation. Bedroom three with window to front elevation. Bathroom fitted with bath, wash hand basin, separate toilet with W.C. On the outside the rear garden which is mainly laid to lawn, oil tank which is at the rear of the garden. Gated access to the front of the property, gated access at the rear which leads to the garage which is in block. Front garden laid to lawn and with flower and shrubs, enclosed by brick walling.