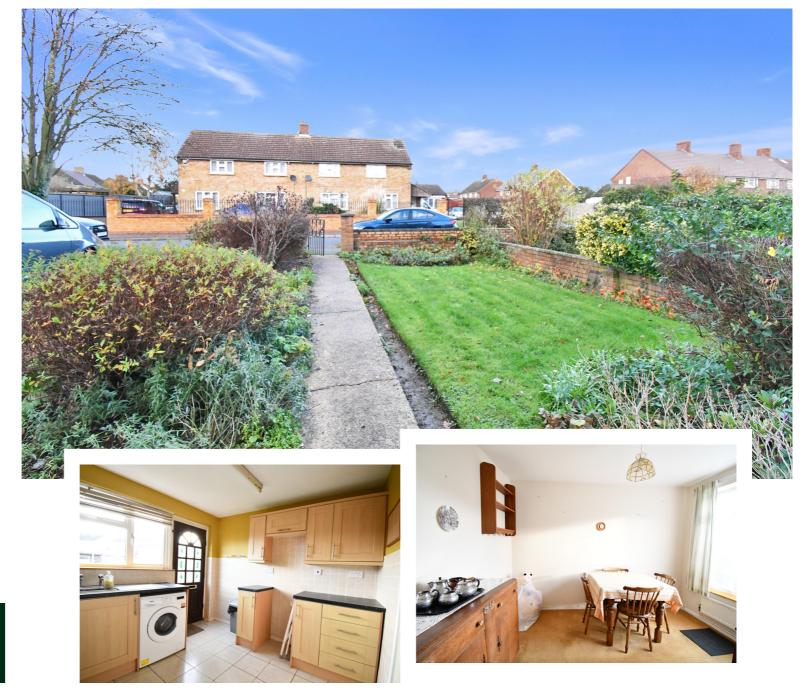

## £265,000

3 Bedroom end of terrace property being sold with no chain in the popular village of Elstow. This loved family home briefly comprises of lounge with feature fireplace, kitchen, separate dining room, front & rear garden, garage at the rear in block.

- 3 Bedroom end of terrace property
- No chain
- Oil Fired Heating
- Double glazed windows
- Lounge
- Kitchen & Dining room
- 3 Bedrooms
- Bathroom with separate toilet
- Front & Rear gardens
- Garage at the rear in block
  - Council Tax Band B
  - Energy Efficiency Rating D

## Village location

Entering the porch gives access to the main door, which enters you into the hallway with stairs to first floor and under stairs cupboard and panelled doors all living areas. Lounge has a feature fireplace with window to front aspect. Kitchen comes with a range of units with space for cooker, space for fridge, plumbing for washing machine, floor mounted boiler. Door to rear garden. Dining room is accessed via the kitchen with window to rear aspect. Landing with airing cupboard housing hot water cylinder. Door to bedroom one with built in wardrobes and window to front elevation. Bedroom two with window to rear elevation. Bedroom three with window to front elevation. Bathroom fitted with bath, wash hand basin, separate toilet with W.C. On the outside the rear garden which is mainly laid to lawn, oil tank which is at the rear of the garden. Gated access to the front of the property, gated access at the rear which leads to the garage which is in block. Front garden laid to lawn and with flower and shrubs, enclosed by brick walling.