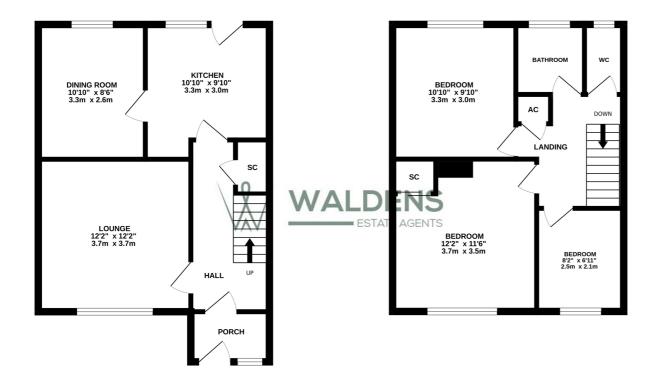

## Village location

Entering the porch gives access to the main door, which enters you into the hallway with stairs to first floor and under stairs cupboard and panelled doors all living areas. Lounge has a feature fireplace with window to front aspect. Kitchen comes with a range of units with space for cooker, space for fridge, plumbing for washing machine, floor mounted boiler. Door to rear garden. Dining room is accessed via the kitchen with window to rear aspect. Landing with airing cupboard housing hot water cylinder. Door to bedroom one with built in wardrobes and window to front elevation. Bedroom two with window to rear elevation. Bedroom three with window to front elevation. Bathroom fitted with bath, wash hand basin, separate toilet with W.C. On the outside the rear garden which is mainly laid to lawn, oil tank which is at the rear of the garden. Gated access to the front of the property, gated access at the rear which leads to the garage which is in block. Front garden laid to lawn and with flower and shrubs, enclosed by brick walling.

GROUND FLOOR 448 sq.ft. (41.7 sq.m.) approx. 1ST FLOOR 420 sq.ft. (39.0 sq.m.) approx.

Zoopla.co.uk

TOTAL FLOOR AREA: 868 sq.ft. (80.6 sq.m.) approx. Whilst every attempt has been made to ensure the accuracy of the floorplan contained here, measurements of doors, windows, rooms and any other titems are approximate and no responsibility is taken for any error, omission or mis-statement. This plan is for illustrative purposes only and should be used as such by any prospective purchaser. The services, systems and appliances shown have not been tested and no guarantee as to their operability or efficiency can be given. Made with Metropic & 2023