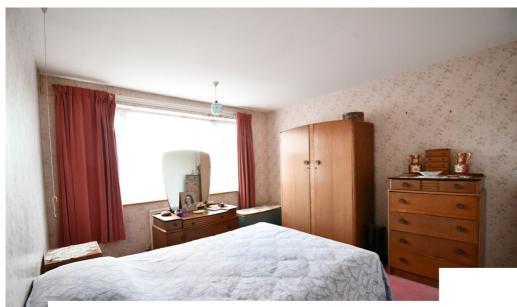

## Village location

Entering the porch gives access to the main door, which enters you into the hallway with stairs to first floor and under stairs cupboard and panelled doors all living areas. Lounge has a feature fireplace with window to front aspect. Kitchen comes with a range of units with space for cooker, space for fridge, plumbing for washing machine, floor mounted boiler. Door to rear garden. Dining room is accessed via the kitchen with window to rear aspect. Landing with airing cupboard housing hot water cylinder. Door to bedroom one with built in wardrobes and window to front elevation. Bedroom two with window to rear elevation. Bedroom three with window to front elevation. Bathroom fitted with bath, wash hand basin, separate toilet with W.C. On the outside the rear garden which is mainly laid to lawn, oil tank which is at the rear of the garden. Gated access to the front of the property, gated access at the rear which leads to the garage which is in block. Front garden laid to lawn and with flower and shrubs, enclosed by brick walling.