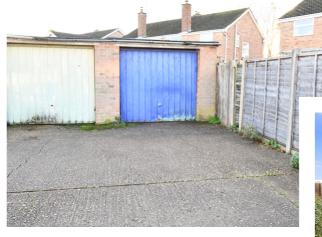

- 3 Bedroom end of terrace property
- No chain
- Oil Fired Heating
- Double glazed windows
- Lounge
- Kitchen & Dining room
- 3 Bedrooms
- Bathroom with separate toilet
- Front & Rear gardens
- Garage at the rear in block
  - Council Tax Band B
  - Energy Efficiency Rating D

## Village location

Entering the porch gives access to the main door, which enters you into the hallway with stairs to first floor and under stairs cupboard and panelled doors all living areas. Lounge has a feature fireplace with window to front aspect. Kitchen comes with a range of units with space for cooker, space for fridge, plumbing for washing machine, floor mounted boiler. Door to rear garden. Dining room is accessed via the kitchen with window to rear aspect. Landing with airing cupboard housing hot water cylinder. Door to bedroom one with built in wardrobes and window to front elevation. Bedroom two with window to rear elevation. Bedroom three with window to front elevation. Bathroom fitted with bath, wash hand basin, separate toilet with W.C. On the outside the rear garden which is mainly laid to lawn, oil tank which is at the rear of the garden. Gated access to the front of the property, gated access at the rear which leads to the garage which is in block. Front garden laid to lawn and with flower and shrubs, enclosed by brick walling.