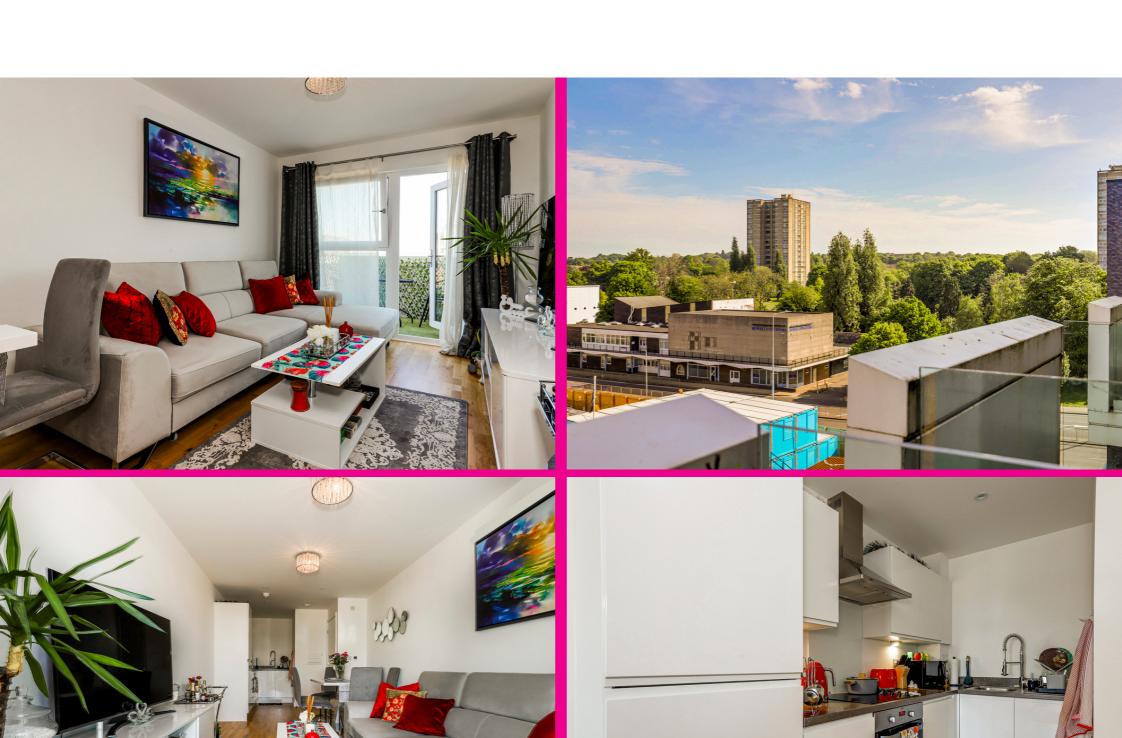

## Description Accommodate

Accommodation comprises of entrance via intercom, a spacious entrance hall, a large reception room/kitchen area, a large double bedroom and bathroom. Other benefits include doors from the lounge onto a balcony enjoying pleasant views over the town.

The kitchen benefits from built in appliances including fridge/freezer and cooker. This is open plan to the lounge area with doors onto the balcony. The large double bedroom is also of a generous size and there is a main bathroom benefiting from enclosed bath with shower, W/C, and wash basin.