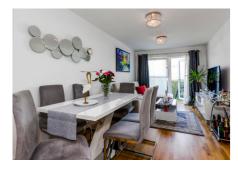

## Description Accommodate

Accommodation comprises of entrance via intercom, a spacious entrance hall, a large reception room/kitchen area, a large double bedroom and bathroom. Other benefits include doors from the lounge onto a balcony enjoying pleasant views over the town.

The kitchen benefits from built in appliances including fridge/freezer and cooker. This is open plan to the lounge area with doors onto the balcony. The large double bedroom is also of a generous size and there is a main bathroom benefiting from enclosed bath with shower, W/C, and wash basin.