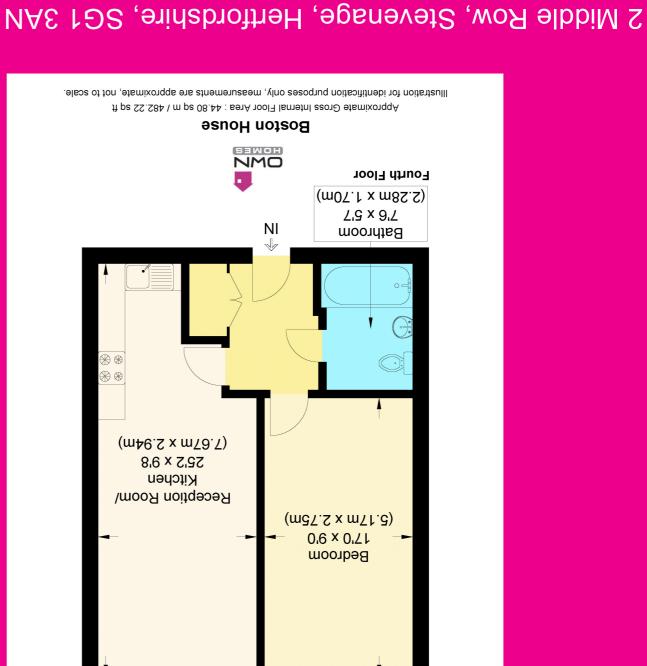

## Description Accommodate

Accommodation comprises of entrance via intercom, a spacious entrance hall, a large reception room/kitchen area, a large double bedroom and bathroom. Other benefits include doors from the lounge onto a balcony enjoying pleasant views over the town.

The kitchen benefits from built in appliances including fridge/freezer and cooker. This is open plan to the lounge area with doors onto the balcony. The large double bedroom is also of a generous size and there is a main bathroom benefiting from enclosed bath with shower, W/C, and wash basin.