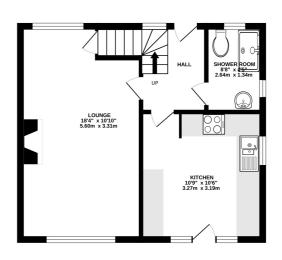

#### GROUND FLOOR 404 sq.ft. (37.5 sq.m.) approx.

## Description

Being offered with no forward chain is this three bedroom semi detached house. It is a great property to place your own creative stamp. Also with the opportunity to extend subject to relevant planning permission. Situated on the ever popular Davis Estate which is close to local shops and schools. On entering you are welcomed to entrance hallway with stairs to the first floor, downstairs shower room and a good size kitchen which offers a range of fitted wall and base units, cooker and washing machine to remain if required. Also there is the Lounge/ Diner with the double aspect windows which allow a lot of light.