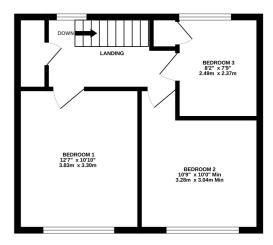

Moving upstairs you have three bedrooms, two of which are doubles.

Outside the rear garden is mainly laid to lawn with a large patio terrace. This is a lovely space to chill and unwind with family and friends. Side access leads to the front ended, neat garden.

1ST FLOOR 404 sq.ft. (37.5 sq.m.) approx.

TOTAL FLOOR AREA : 808 sq.ft. (75.0 sq.m.) approx

Whils every attempts to be the device to the construct of the device operation of perpendiment metrics of doors, where how have a set of the device operation operation of the device operation ope