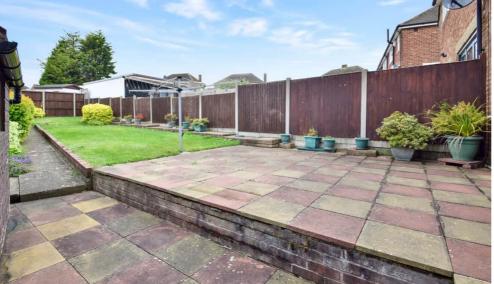

Moving upstairs you have three bedrooms, two of which are doubles.

Outside the rear garden is mainly laid to lawn with a large patio terrace. This is a lovely space to chill and unwind with family and friends. Side access leads to the front ended, neat garden.

## **Key Features**

- No forward chain
- Three Bedroom Semi Detached
- Popular location
- Close to local amenities
- In need of modernising
- Lounge/ Diner
- Potential to Extend (STRPP)
- Garden 50" x 19'5"