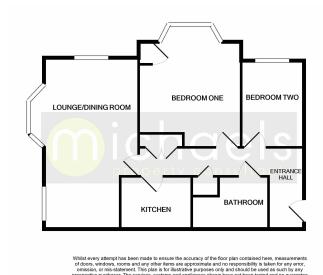

#### Floorplans

### **Entrance Hall**

With two built in cupboards, telecom entry system and doors to;

## Lounge/Diner

21' 6" x 14' 7" (6.55m x 4.45m) With feature bay window to side, sash window to side, two radiators, TV point.

### Kitchen

8' 11" x 6' 0" (2.72m x 1.83m) With a range of matching eye level and base units with drawers and worktops over, tiled splashback, inset sink and drainer, integrated appliances to include; dishwasher, washing machine and fridge/freezer, electric oven with gas hob and extractor hood.

### **Bedroom One**

 $16' \ 0'' \ x \ 10' \ 3'' \ (4.88m \ x \ 3.12m)$  With feature bay window to front, radiator, TV point, built in wardrobe.

#### **Bedroom Two**

10' 7"  $\times$  7' 6" (3.23m  $\times$  2.29m) With window to front, radiator.

### Bathroom

Recently re-fitted bathroom suite comprising of a panelled bath with shower screen and shower over, tiled walls, close coupled WC, wash hand basin, heated towel rail.