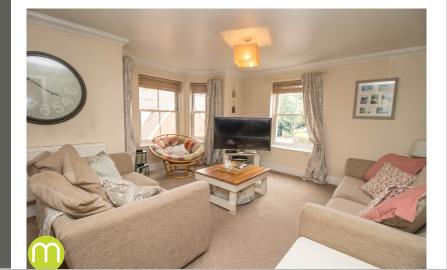

## Lounge/Diner

21' 6" x 14' 7" (6.55m x 4.45m) With feature bay window to side, sash window to side, two radiators, TV point.