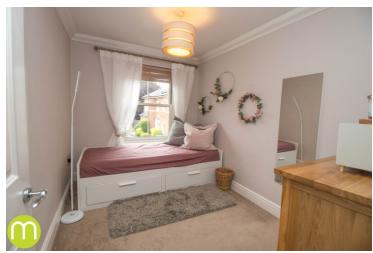

#### **Bedroom Two**

10' 7"  $\times$  7' 6" (3.23m  $\times$  2.29m) With window to front, radiator.