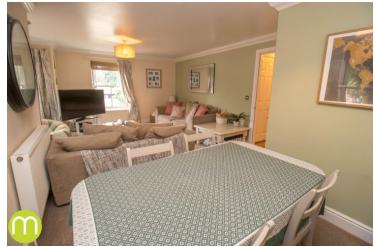

## Lounge/Diner

21' 6" x 14' 7" (6.55m x 4.45m) With feature bay window to side, sash window to side, two radiators, TV point.