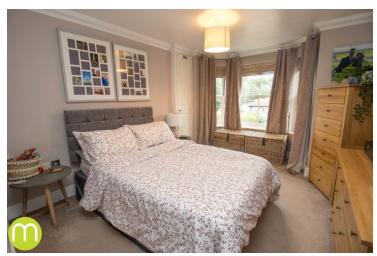

### **Bedroom One**

 $16' \ 0'' \ x \ 10' \ 3'' \ (4.88m \ x \ 3.12m)$  With feature bay window to front, radiator, TV point, built in wardrobe.