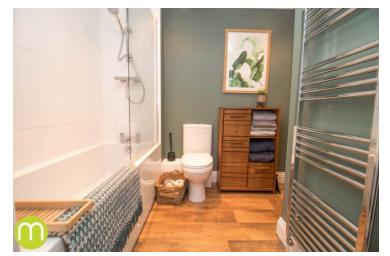

### Bathroom

Recently re-fitted bathroom suite comprising of a panelled bath with shower screen and shower over, tiled walls, close coupled WC, wash hand basin, heated towel rail.