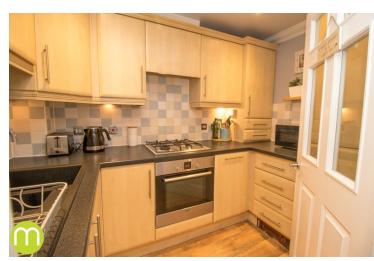

### Kitchen

8' 11" x 6' 0" (2.72m x 1.83m) With a range of matching eye level and base units with drawers and worktops over, tiled splashback, inset sink and drainer, integrated appliances to include; dishwasher, washing machine and fridge/freezer, electric oven with gas hob and extractor hood.