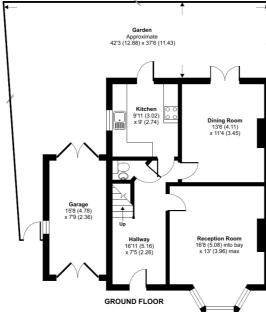

## Staveley Road, London, W4

Approximate Area = 1180 sq ft / 109.6 sq m Garage = 122 sq ft / 11.3 sq m Total = 1302 sq ft / 121 sq m

For identification only - Not to scale

Floor plan produced in accordance with RICS Property Measurement Standards incorporating International Property Measurement Standards (IPMS2 Residential). © nichecom 2023. Produced for Cow & Co Properties Ltd. REF: 989396