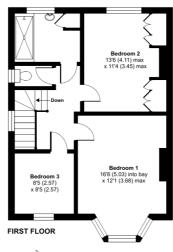

## Staveley Road, London, W4

Approximate Area = 1180 sq ft / 109.6 sq m Garage = 122 sq ft / 11.3 sq m Total = 1302 sq ft / 121 sq m

For identification only - Not to scale

Floor plan produced in accordance with RICS Property Measurement Standards incorporating International Property Measurement Standards (IPMS2 Residential). © nichecom 2023. Produced for Cow & Co Properties Ltd. REF: 989396