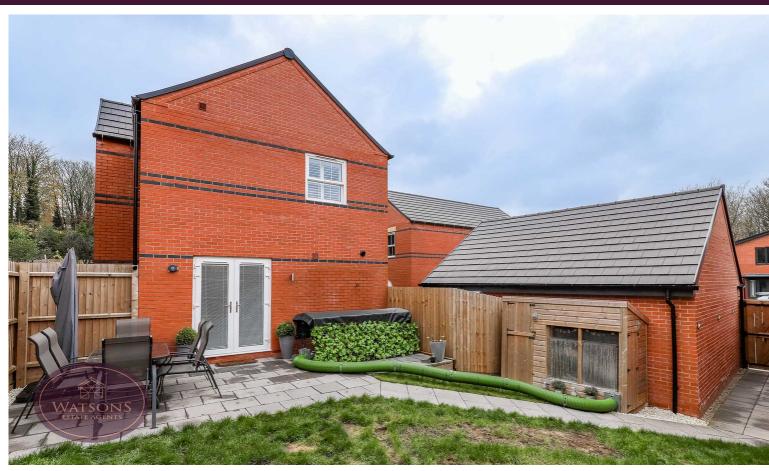

### Outside

To the front and side of the property are barked flower bed borders with a range of plants & shrubs. The low maintenance rear garden comprises a paved patio, turfed lawn, external tap and power point and is enclosed by timber fencing to the perimeter with gated access to the side leading to the brick paved driveway providing ample off road parking and leading to the single garage with power.