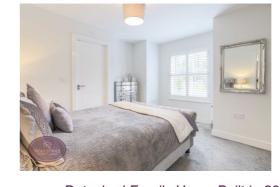

## **Primary Bedroom**

3.52m (3.95m into the bay) x 3.18m (11' 7" x 10' 5") UPVC double glazed bay window to the front with integrated shutter blinds and 2 radiators. Door to the en suite.