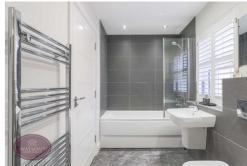

### Jack & Jill Bathroom

3 piece suite in white comprising WC, wall mounted sink and bath with mains fed shower over. Chrome heated towel rail, extractor fan and obscured uPVC double glazed window to the front with integrated shutter blinds.