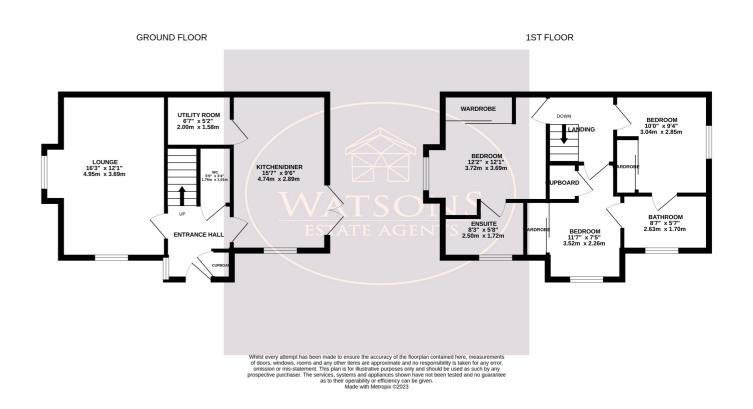

#### **Ground Floor**

#### **Entrance Hall**

Composite entrance door to the side, uPVC double glazed window to the side with integrated shutter blinds, stairs to the first floor, tiled flooring, built in storage cupboard and doors to the lounge, dining kitchen and WC.

#### WC

WC, wall mounted sink, radiator, extractor fan and ceiling spotlights.

#### Lounge

5.0m x 3.16m (3.87m into the bay) (16' 5" x 10' 4") UPVC double glaze bay window to the front with integrated shutter blinds, uPVC double glazed window to the side with integrated shutter blinds, radiator.

## **Dining Kitchen**

4.98m x 2.83m (16' 4" x 9' 3") A range of matching wall & base units, work surfaces incorporating an inset one & a half bowl stainless steel sink & drainer unit. Integrated appliances to include: electric oven & hob with extractor over, fridge freezer and dishwasher. Integrated combination boiler, uPVC double glazed window to the side, tiled flooring, radiator and door to the utility room and French doors leading to the rear garden.

#### **Utility Room**

2.05m x 1.6m (6' 9" x 5' 3") Plumbing for washing machine, tiled flooring, ceiling spotlights, radiator and extractor fan.

# First Floor

### Landing

Access to the attic, radiator and doors to all bedrooms and bathroom.

## **Primary Bedroom**

3.52m (3.95m into the bay) x 3.18m (11' 7" x 10' 5") UPVC double glazed bay window to the front with integrated shutter blinds and 2 radiators. Door to the en suite.

## En Suite

3 piece suite in white comprising: concealed cistern WC, wall mounted sink and shower cubicle with dual rainfall effect shower over. Ceiling spotlights, extractor fan and obscured uPVC double glazed window to the side with integrated shutter blinds.

## Bedroom 2

3.17m x 2.88m (10' 5" x 9' 5") UPVC double glazed window to the rear with integrated shutter blinds, radiator and door to the Jack & Jill bathroom.

#### Bedroom 3

2.67m x 2.29m (8' 9" x 7' 6") UPVC double glazed window to the front with integrated shutter blinds, radiator, built in wardrobe and door to the Jack & Jill bathroom.

### Jack & Jill Bathroom

3 piece suite in white comprising WC, wall mounted sink and bath with mains fed shower over. Chrome heated towel rail, extractor fan and obscured uPVC double glazed window to the front with integrated shutter blinds.