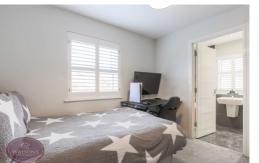

## Bedroom 2

3.17m x 2.88m (10' 5" x 9' 5") UPVC double glazed window to the rear with integrated shutter blinds, radiator and door to the Jack & Jill bathroom.

#### Bedroom 3

2.67m x 2.29m (8' 9" x 7' 6") UPVC double glazed window to the front with integrated shutter blinds, radiator, built in wardrobe and door to the Jack & Jill bathroom.