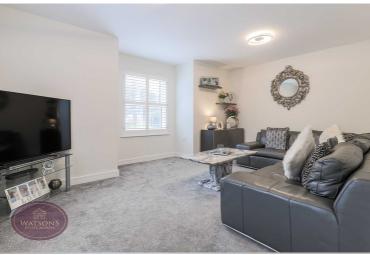

#### Lounge

5.0m x 3.16m (3.87m into the bay) (16' 5" x 10' 4") UPVC double glaze bay window to the front with integrated shutter blinds, uPVC double glazed window to the side with integrated shutter blinds, radiator.