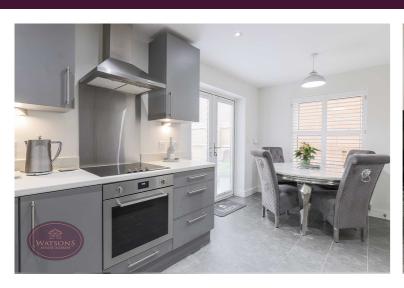

## **Dining Kitchen**

4.98m x 2.83m (16' 4" x 9' 3") A range of matching wall & base units, work surfaces incorporating an inset one & a half bowl stainless steel sink & drainer unit. Integrated appliances to include: electric oven & hob with extractor over, fridge freezer and dishwasher. Integrated combination boiler, uPVC double glazed window to the side, tiled flooring, radiator and door to the utility room and French doors leading to the rear garden.