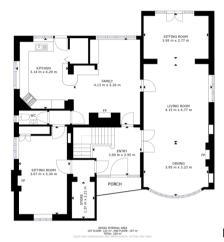

### **Ground Floor**

## **Floor Plan**

🗖 Matterport

#### **Entrance Hallway**

1ST FLOOR

#### **Open Plan Kitchen Diner And Sitting Room**

We make it happen.

**Open Plan Lounge And Dining Room** 

Sitting Room

Ground Floor W/C

**First Floor** 

Floor Plan

2ND FLOOR