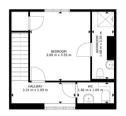

#### Bathroom

Annexe

**Floor Plan** 

🔀 Matterport

1ST FLOOR

We make it happen.

GROSS INTERNAL AREA FLOOR: 26 m², 2ND FLOOR: 25 m² TOTAL: 51 m²

2ND FLOOR