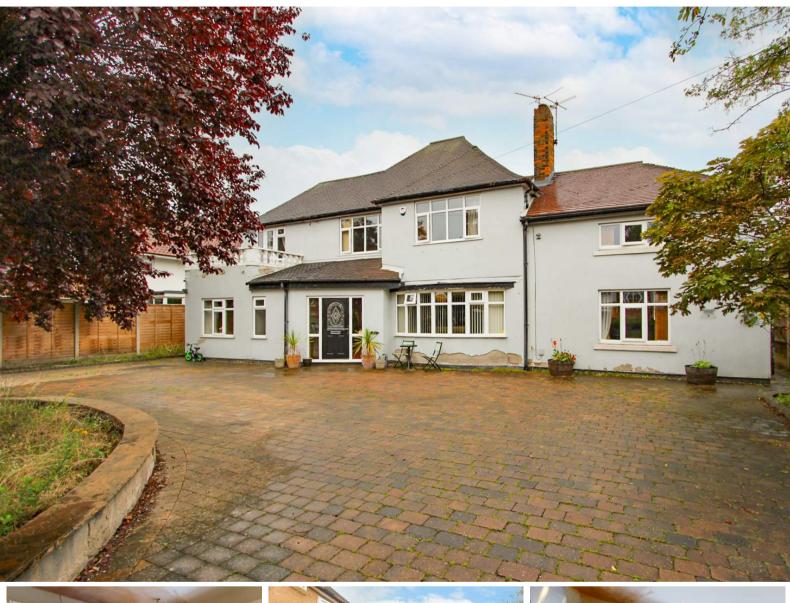

7 Bedroom(s), Detached House, Freehold

Bawtry Road, Bessacarr.

- 3D Virtual tour available
- Open plan kitchen and sitting room
- Ground Floor W/C
- Six bedrooms in the main home three having access to en suites
- Driveway allowing for multiple cars to park
- Sought after location Just off Bawtry Road

- Open plan lounge and dining room
- Separate sitting room
  - Two Storey one bedroom annexe with kitchen and lounge
  - Modern family bathroom
- Close by to Racecourse and Lakeside

Offers Over £600,000 For Sale

#### **Owner's View**

3D Virtual Tour Available- Take a closer, more detailed look around via our 3D Virtual Tour! Don't forget that you can also check availability for viewings online via a visit to our website... The chance to purchase this substantial detached property located on the prestigious Bawtry Road in Bessacar. Featuring 7 bedrooms, 6 bathrooms and 3 reception rooms, this is the perfect property for those with a large family or living with extended family. The property also benefits from a self contained annex. The annex comprises of bedroom space, living space, a kitchen and its own private bathroom. The current owners have capitalised on this brilliant asset by renting this space out through Airbnb, thus generating an income. Homeworkers, self employed businessowners and others alike could also benefit from this great space by turning it into a work space. Bawtry Road is located close to a plethora of amenities, such as leisure centres, supermarkets, cafes, good schools, transport links, and the city centre.