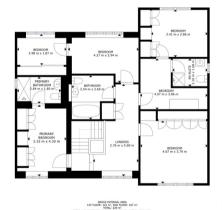

## **Floor Plan**

🗖 Matterport

#### **Entrance Hallway**

1ST FLOOR

#### **Open Plan Kitchen Diner And Sitting Room**

We make it happen.

**Open Plan Lounge And Dining Room** 

Sitting Room

Ground Floor W/C

**First Floor** 

Floor Plan

2ND FLOOR