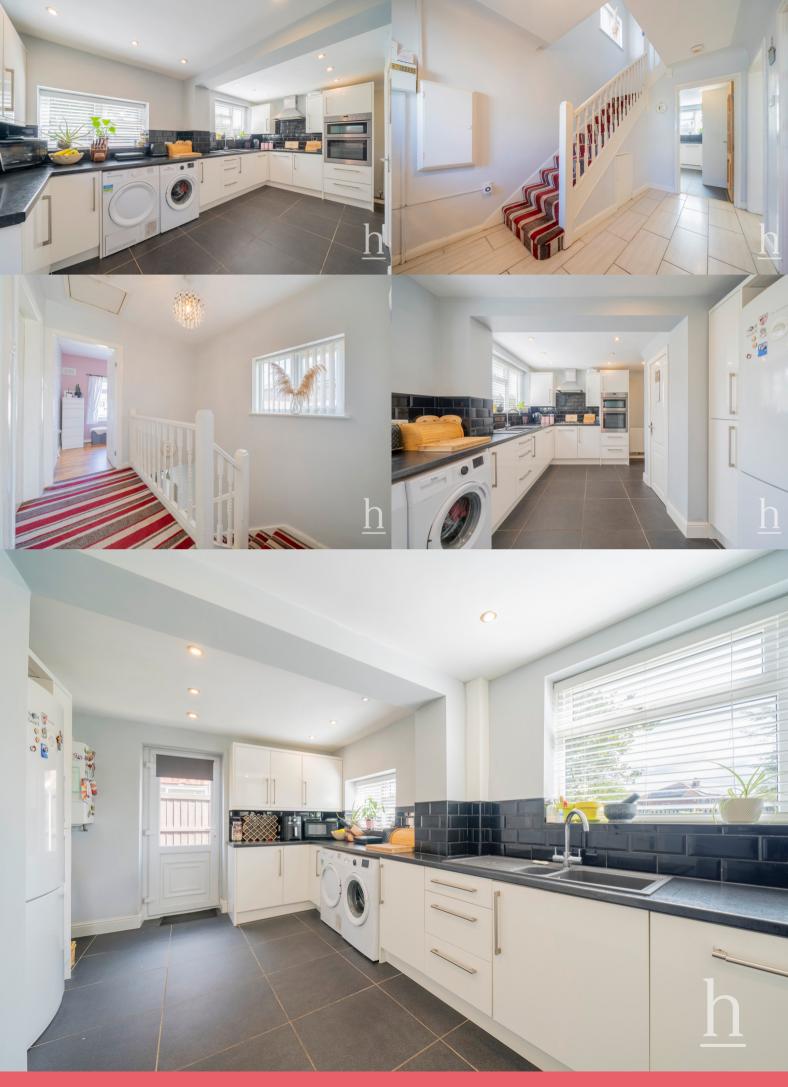

## **Ground Floor**

**Lounge** 12' 0" x 14' 11" (3.66m x 4.55m)

**Dining Room** 11' 8" x 14' 5" (3.56m x 4.39m)

**Kitchen** 16' 8" x 10' 5" (5.08m x 3.17m)

**Garage** 7' 9" x 16' 3" (2.36m x 4.95m)

## **First Floor**

**Bedroom** 12' 0" x 13' 2" (3.66m x 4.01m)

**Bedroom** 12' 0" x 12' 0" (3.66m x 3.66m)

Bedroom 8' 2" x 8' 3" (2.49m x 2.51m)

**Bathroom** 7' 9" x 7' 9" (2.36m x 2.36m)

www.homewirral.co.ul