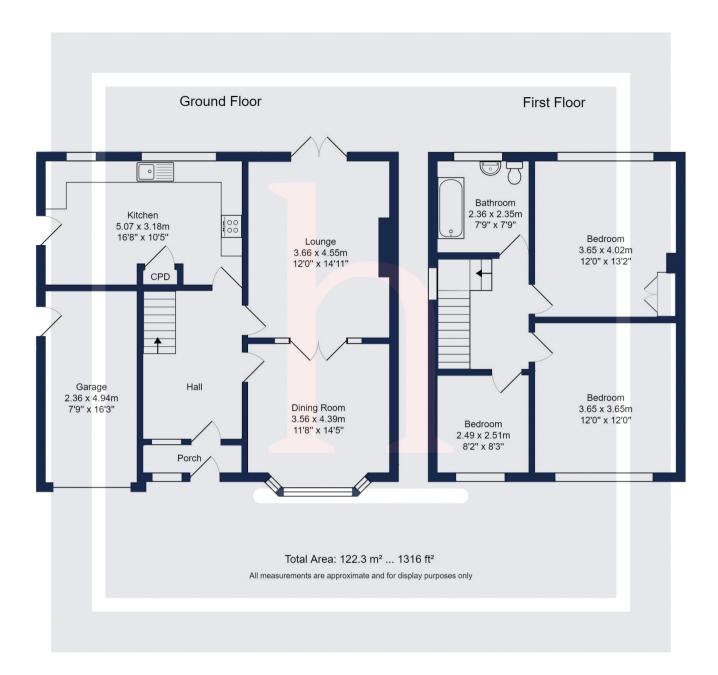

## **Ground Floor**

**Lounge** 12' 0" x 14' 11" (3.66m x 4.55m)

**Dining Room** 11' 8" x 14' 5" (3.56m x 4.39m)

**Kitchen** 16' 8" x 10' 5" (5.08m x 3.17m)

**Garage** 7' 9" x 16' 3" (2.36m x 4.95m)

## **First Floor**

**Bedroom** 12' 0" x 13' 2" (3.66m x 4.01m)

**Bedroom** 12' 0" x 12' 0" (3.66m x 3.66m)

Bedroom 8' 2" x 8' 3" (2.49m x 2.51m)

**Bathroom** 7' 9" x 7' 9" (2.36m x 2.36m)

www.homewirral.co.ul