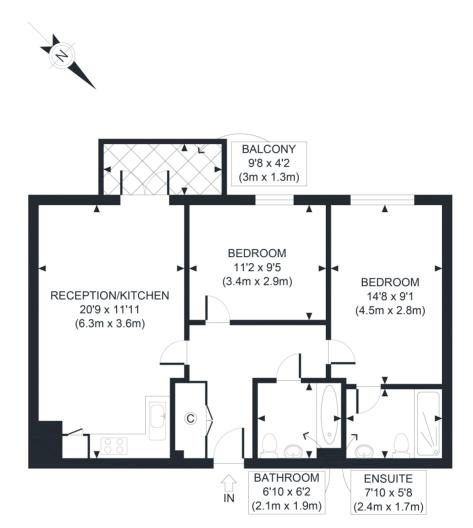

## Metcalfe Court, John Harrison Way£425,000 LONDON, SE10 0BZ

SECOND FLOOR GROSS INTERNAL FLOOR AREA 685 SQ FT

APPROX. GROSS INTERNAL FLOOR AREA 685 SQ FT / 64 SQM

Ref: Copyright **photo**plan 🔒

Disclaimer: Floor plan measurements are approximate and are for illustrative purposes only. While we do not doubt the floor plan accuracy and completeness, you or your advisors should conduct a careful, independent investigation of the property in respect of monetary valuation