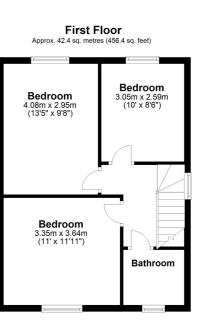

### £695,000 Freehold

Total area: approx. 90.1 sq. metres (969.3 sq. feet) All measurements shown are approximate and for guidance only. Garages and workshops are not included in any gross floor areas unless integral to the main building where they will be included. Plan produced using PlanUp.