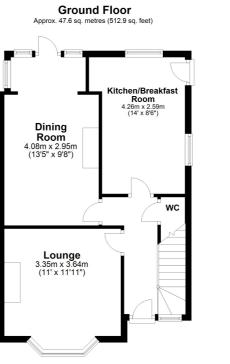

### £695,000 Freehold

Total area: approx. 90.1 sq. metres (969.3 sq. feet) All measurements shown are approximate and for guidance only. Garages and workshops are not included in any gross floor areas unless integral to the main building where they will be included. Plan produced using PlanUp.