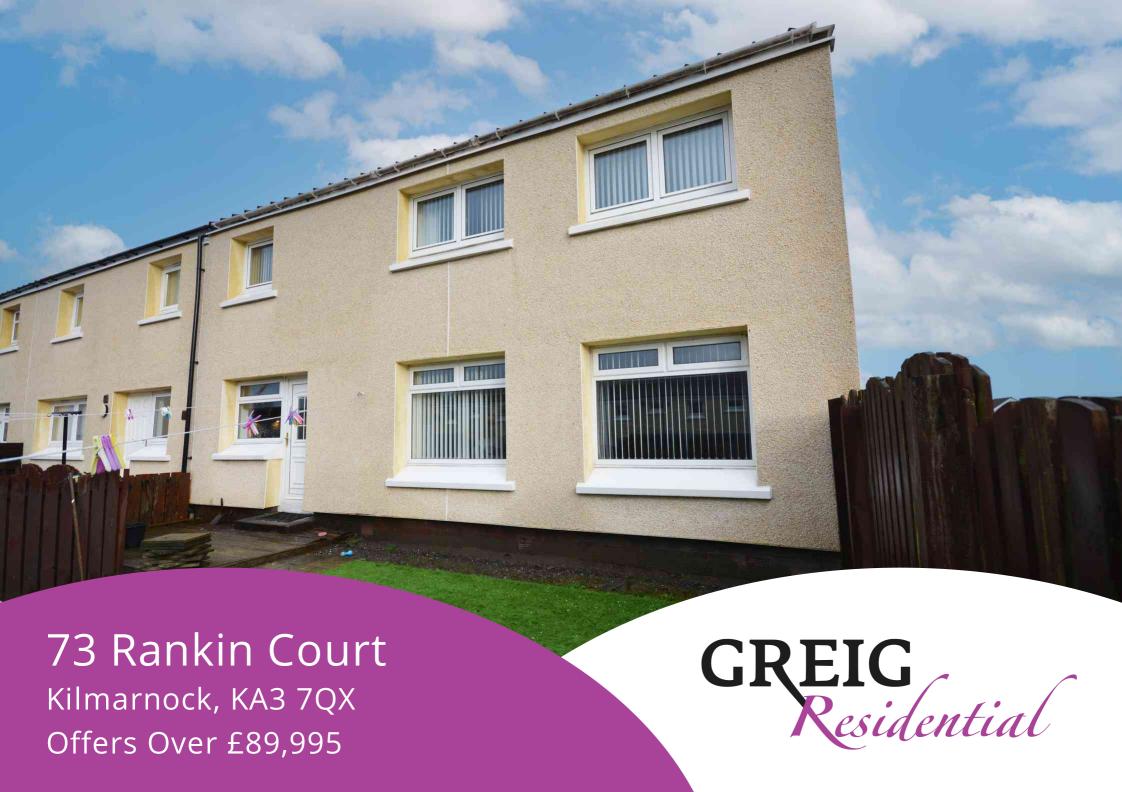

confident this will appeal.





## Hallway

 $5.36m \times 1.89m (17' \ 7" \times 6' \ 2")$  With access via the outer UPVC door, the welcoming entrance hallway offers laminate flooring and contemporary decor, door access to lounge, cloaks/wc and bedroom four. Carpeted staircase to the upper level.

# Formal Lounge

 $6.27 \text{m} \times 3.53 \text{m}$  (20' 7"  $\times$  11' 7") Impressive main living space comprising of tasteful modern decor, feature tartan style carpeting, double doors leading into kitchen and two double glazed windows to the rear. Plentiful space for freestanding furniture

## Kitchen

3.68m x 3.07m (12' 1" x 10' 1") Stunning fully fitted kitchen offering a great selection of wall and base storage units with complimentary work surfaces, composite sink and drainer