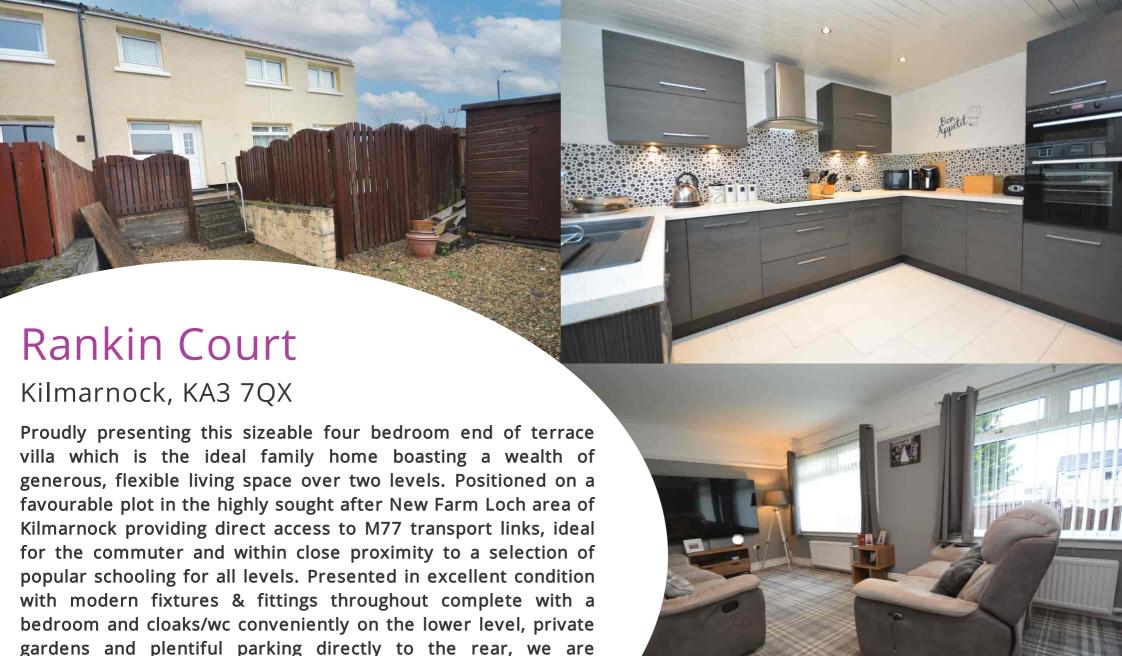

## Kitchen

3.68m x 3.07m (12' 1" x 10' 1") Stunning fully fitted kitchen offering a great selection of wall and base storage units with complimentary work surfaces, composite sink and drainer, integrated appliances including induction hob, oven, hood and fridge/freezer. Plumbing/space for washing machine, decorative tiled splashback, tiled flooring and neutral decor. Double glazed window to the rear and door leading out into the rear gardens.

# Externally

Positioned on a sizeable plot, this family villa boasts private low maintenance gardens to the front and rear. The front gardens offer an artificial lawn and paved patio. To the rear the gardens are mostly laid to chips. Plentiful on street parking available directly to the rear via the resident's car park area.