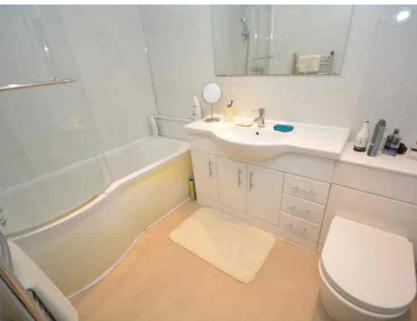

#### Bathroom

2.71m x 1.75m (8' 11" x 5' 9") Completing the accommodation is the three piece family bathroom suite comprising of wash wash basin and WC combination unit and bath with mains overhead shower. Modern wet wall finish to walls, vinyl flooring, heated towel rail, ceiling spotlights and double glazed opaque window to the front.