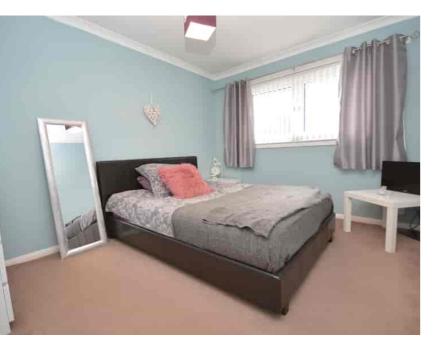

#### Bedroom One

 $4.55 \,\mathrm{m} \times 2.59 \,\mathrm{m}$  (14' 11"  $\times$  8' 6") On the upper level the master bedroom is a generous double offering neutral decor, fitted carpet, two storage cupboards and double glazed window to the rear overlooking the gardens.

# Bedroom Two

3.58m x 2.93m (11' 9" x 9' 7") The second double bedroom is complete with soft decor, fitted carpet and double glazed window to the rear.

## Bedroom Three

3.77m x 3.56m (12' 4" x 11' 8") Bedroom three is a double room offering practical storage cupboard, neutral decor, fitted carpet and rear facing double glazed window.