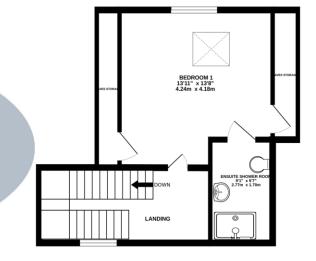

## TOTAL FLOOR AREA : 1250 sq.ft. (116.1 sq.m.) approx.

BEDROOM 2 10'6" x 10'4" 3.19m x 3.16m

GROUND FLOOR 431 sq.ft. (40.0 sq.m.) approx.

> LOUNGE/KITCHEN/DINING ROOM/ 21'0" × 20'6" 6.40m × 6.26m

> > HALLWAY

UP

P

CLOAKROOM 8'3" x 4'2" 2.51m x 1.27m

сирвол

1ST FLOOR 436 sq.ft. (40.6 sq.m.) approx.

BEDROOM 4 10'10" x 7'11" 3.29m x 2.40m

BATHROOM 7'7" x 7'2" 2.30m x 2.18m 2ND FLOOR 383 sq.ft. (35.6 sq.m.) approx.