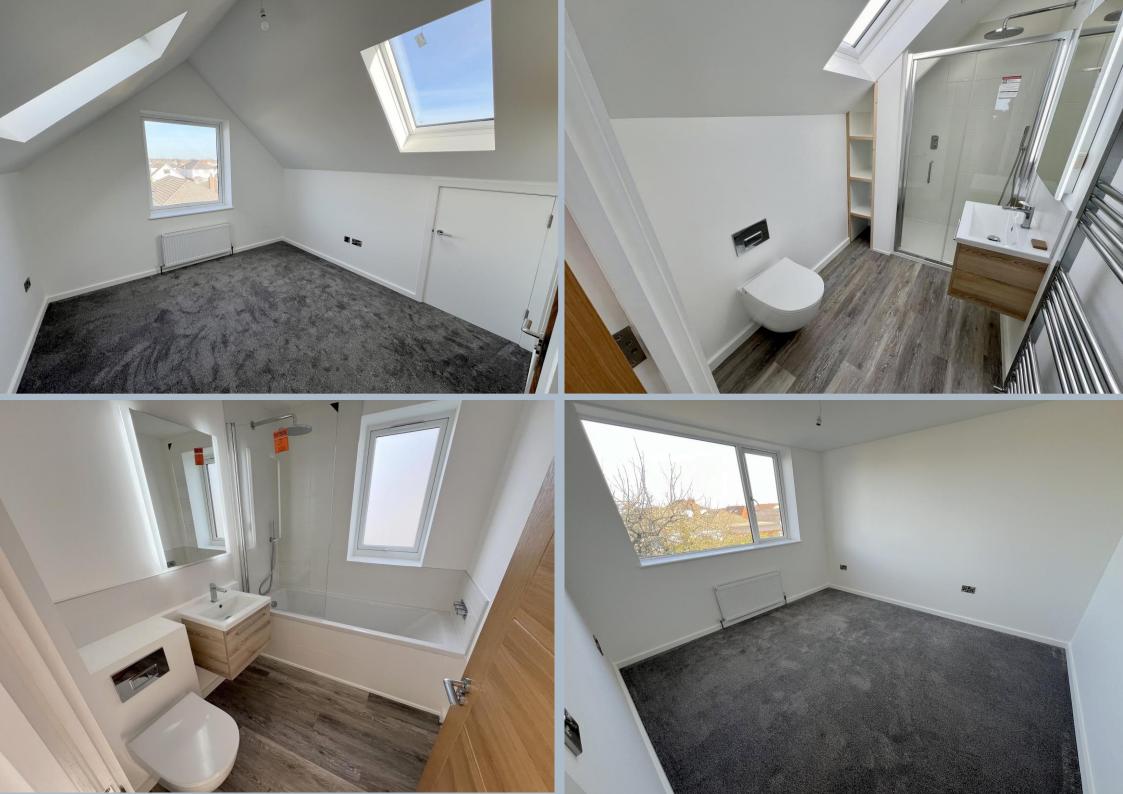

## Faith Gardens, Parkstone, Poole, Dorset, BH12 3AZ **FREEHOLD PRICE £425,000**

A brand new, beautifully finished, 4 double bedroom house, set on a quiet cul de sac location in Parkstone. Finished to a high specification and laid out over 3 floors, this property will make a fabulous place to call home! Fitted with a wonderful kitchen having integrated appliances, open plan lounge/dining room, ground floor cloakroom, 3 first floor double bedrooms and bathroom and a wonderful master bedroom with vaulted ceiling and en suite shower room on the second floor. There is a block paved driveway to the front and a rear garden (currently being landscaped)

- Attractive, brand new contemporary 4 double bedroom home set over 3 • floors
- A bright home with many large windows affording light to shine in
- Stylish Symphony kitchen in a range of dark units with white Minerva contrasting work tops, extending to form a breakfast bar. Fitted with a range of integrated appliances to include an induction hob, extractor, double oven, fridge/freezer, dishwasher and washing machine.
- Open plan kitchen/dining room with a pair of double glazed doors out to the rear
- Downstairs cloakroom
- Light oak engineered timber flooring throughout the ground floor
- Multi zone underfloor heating on the ground floor with radiators on the other ٠ floors
- Energy efficient home with EPC rating B ٠
- Daikin Altherma Air source heat pump
- Attractive vanished wooden stairway with carpeted half landings ٠
- Fully carpeted in bedrooms
- Family bathroom with contemporary sanitary ware with tiled shower area
- Master bedroom with vaulted ceiling and Velux rooflights leading to a • contemporary en suite shower room
- Ethernet and ty connectivity
- Block paved drive with 2 parking spaces
- Shingled side passage leading to garden (with be turfed and with a decking terrace)
- House external walls finished with silicone based render system, quality UPVC double glazing and external doors
- 10 year guarantee •