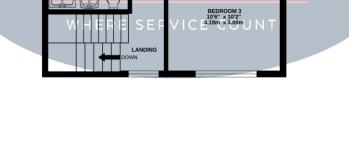

## TOTAL FLOOR AREA : 1250 sq.ft. (116.1 sq.m.) approx.

BEDROOM 2 10'6" x 10'4" 3.19m x 3.16m

GROUND FLOOR 431 sq.ft. (40.0 sq.m.) approx.

> LOUNGE/KITCHEN/DINING ROOM/ 21'0" × 20'6" 6.40m × 6.26m

> > HALLWAY

UP

P

CLOAKROOM 8'3" x 4'2" 2.51m x 1.27m

сирвол

1ST FLOOR 436 sq.ft. (40.6 sq.m.) approx.

BEDROOM 4 10'10" x 7'11" 3.29m x 2.40m

BATHROOM 7'7" x 7'2" 2.30m x 2.18m 2ND FLOOR 383 sq.ft. (35.6 sq.m.) approx.