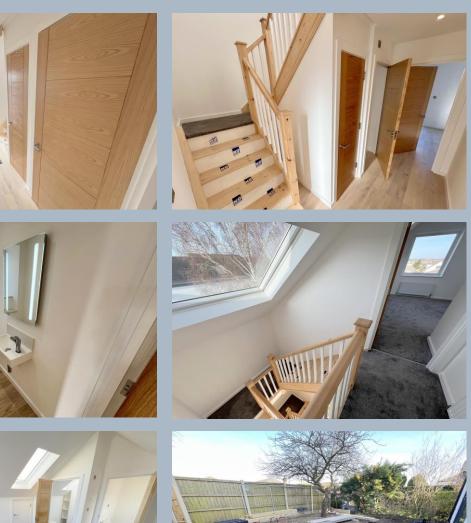

## Faith Gardens, Parkstone, Poole, Dorset, BH12 3AZ **FREEHOLD PRICE £425,000**

A brand new, beautifully finished, 4 double bedroom house, set on a quiet cul de sac location in Parkstone. Finished to a high specification and laid out over 3 floors, this property will make a fabulous place to call home! Fitted with a wonderful kitchen having integrated appliances, open plan lounge/dining room, ground floor cloakroom, 3 first floor double bedrooms and bathroom and a wonderful master bedroom with vaulted ceiling and en suite shower room on the second floor. There is a block paved driveway to the front and a rear garden (currently being landscaped)

- Attractive, brand new contemporary 4 double bedroom home set over 3 • floors
- A bright home with many large windows affording light to shine in
- Stylish Symphony kitchen in a range of dark units with white Minerva contrasting work tops, extending to form a breakfast bar. Fitted with a range of integrated appliances to include an induction hob, extractor, double oven, fridge/freezer, dishwasher and washing machine.
- Open plan kitchen/dining room with a pair of double glazed doors out to the rear
- Downstairs cloakroom
- Light oak engineered timber flooring throughout the ground floor
- Multi zone underfloor heating on the ground floor with radiators on the other ٠ floors
- Energy efficient home with EPC rating B ٠
- Daikin Altherma Air source heat pump
- Attractive vanished wooden stairway with carpeted half landings ٠
- Fully carpeted in bedrooms
- Family bathroom with contemporary sanitary ware with tiled shower area
- Master bedroom with vaulted ceiling and Velux rooflights leading to a • contemporary en suite shower room
- Ethernet and ty connectivity
- Block paved drive with 2 parking spaces
- Shingled side passage leading to garden (with be turfed and with a decking terrace)
- House external walls finished with silicone based render system, quality UPVC double glazing and external doors
- 10 year guarantee •