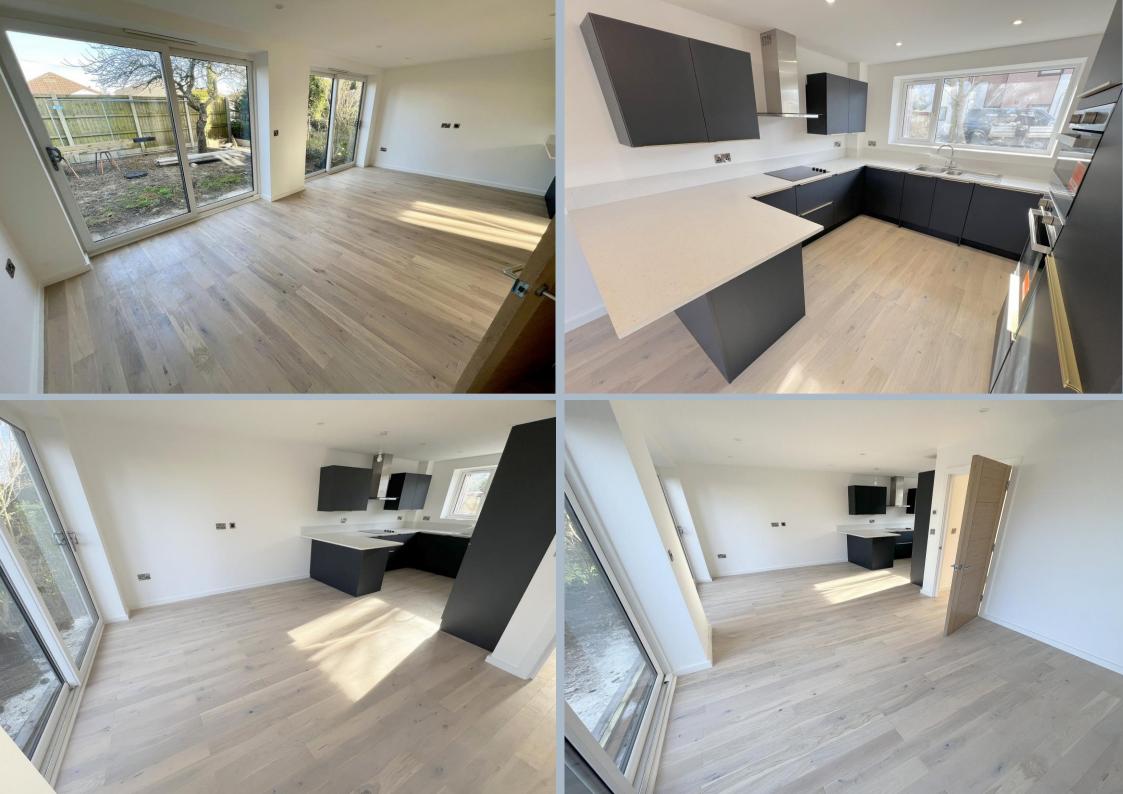

## Faith Gardens, Parkstone, Poole, Dorset, BH12 3AZ **FREEHOLD PRICE £425,000**

A brand new, beautifully finished, 4 double bedroom house, set on a quiet cul de sac location in Parkstone. Finished to a high specification and laid out over 3 floors, this property will make a fabulous place to call home! Fitted with a wonderful kitchen having integrated appliances, open plan lounge/dining room, ground floor cloakroom, 3 first floor double bedrooms and bathroom and a wonderful master bedroom with vaulted ceiling and en suite shower room on the second floor. There is a block paved driveway to the front and a rear garden (currently being landscaped)

- Attractive, brand new contemporary 4 double bedroom home set over 3 • floors
- A bright home with many large windows affording light to shine in
- Stylish Symphony kitchen in a range of dark units with white Minerva contrasting work tops, extending to form a breakfast bar. Fitted with a range of integrated appliances to include an induction hob, extractor, double oven, fridge/freezer, dishwasher and washing machine.
- Open plan kitchen/dining room with a pair of double glazed doors out to the rear
- Downstairs cloakroom
- Light oak engineered timber flooring throughout the ground floor
- Multi zone underfloor heating on the ground floor with radiators on the other ٠ floors
- Energy efficient home with EPC rating B ٠
- Daikin Altherma Air source heat pump
- Attractive vanished wooden stairway with carpeted half landings ٠
- Fully carpeted in bedrooms
- Family bathroom with contemporary sanitary ware with tiled shower area
- Master bedroom with vaulted ceiling and Velux rooflights leading to a • contemporary en suite shower room
- Ethernet and ty connectivity
- Block paved drive with 2 parking spaces
- Shingled side passage leading to garden (with be turfed and with a decking terrace)
- House external walls finished with silicone based render system, quality UPVC double glazing and external doors
- 10 year guarantee •