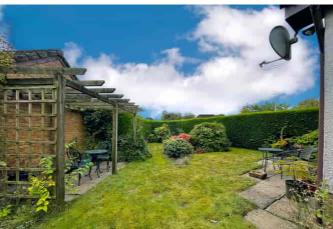

#### Gardens

Set on a large plot, the attractive enclosed rear South East facing gardens are predominantly laid to lawn with patio areas, summer house and pergola. The front gardens are also laid to lawn, with an array of plants, trees and shrubs.