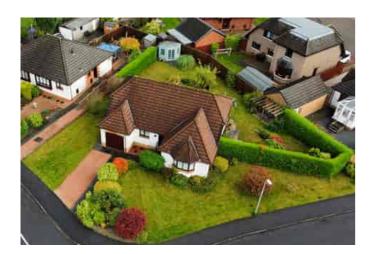

# 121 Lathro Park Kinross

Rarely available, this Immaculate Detached Bungalow is situated on a large corner plot, centrally located in a highly sought after residential development.

The spacious and beautifully presented accommodation comprises; Reception Hallway, Open Plan Sitting/Dining Room, Breakfasting Kitchen, Inner Hallway, Master Bedroom (En Suite Shower Room), 2 further Bedrooms and Family Shower Room.

Externally the property is set within attractive South East facing gardens, with integral garage and driveway.

Viewing is highly recommended and strictly by appointment only.

#### Gardens

Set on a large plot, the attractive enclosed rear South East facing gardens are predominantly laid to lawn with patio areas, summer house and pergola. The front gardens are also laid to lawn, with an array of plants, trees and shrubs.