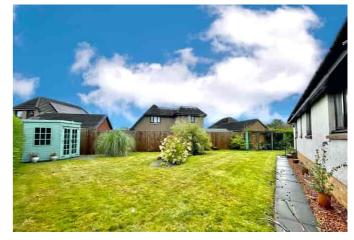

#### Gardens

Set on a large plot, the attractive enclosed rear South East facing gardens are predominantly laid to lawn with patio areas, summer house and pergola. The front gardens are also laid to lawn, with an array of plants, trees and shrubs.