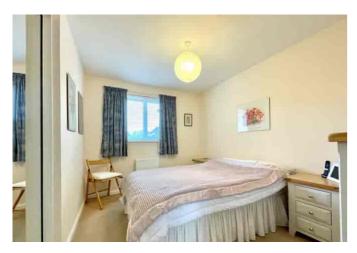

#### Master Bedroom

A double bedroom with carpeted flooring, fitted triple wardrobe with sliding mirrored doors, window to the rear and door to the en suite shower room.

#### Bedroom 2

A further double bedroom with fitted triple wardrobe with sliding mirrored doors, carpeted flooring and window to the front.

#### Bedroom 3

A further bedroom with carpeted flooring, fitted wardrobe with sliding mirrored doors and window to the rear.