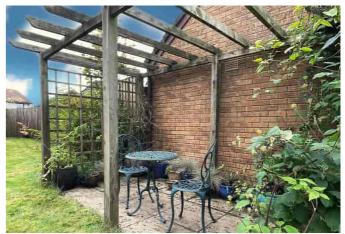

#### Gardens

Set on a large plot, the attractive enclosed rear South East facing gardens are predominantly laid to lawn with patio areas, summer house and pergola. The front gardens are also laid to lawn, with an array of plants, trees and shrubs.