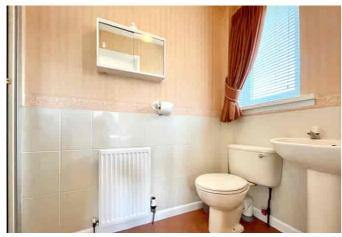

#### En Suite Shower Room

The en suite shower room comprises; Pedestal wash hand basin, wc and shower cubicle with 'Mira Excel' shower. There is vinyl flooring and window

#### to the side.

#### Family Shower Room

The modern shower room comprises; Walk in shower with 'Mira Sport' shower, wc, pedestal wash hand basin and chrome towel radiator. There is tiled flooring and a window to the rear.