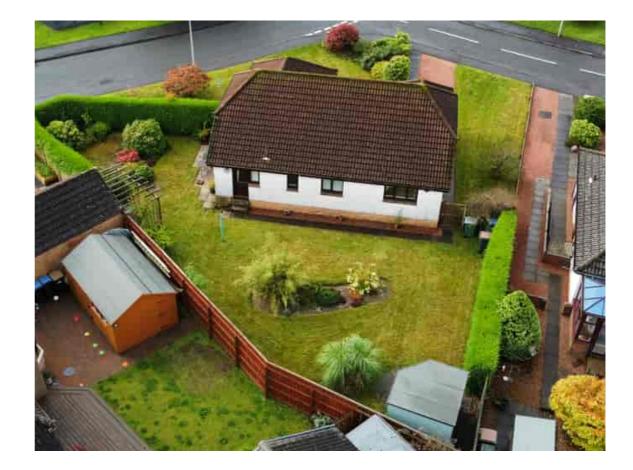

# 121 Lathro Park Kinross

Rarely available, this Immaculate Detached Bungalow is situated on a large corner plot, centrally located in a highly sought after residential development.

The spacious and beautifully presented accommodation comprises; Reception Hallway, Open Plan Sitting/Dining Room, Breakfasting Kitchen, Inner Hallway, Master Bedroom (En Suite Shower Room), 2 further Bedrooms and Family Shower Room.

Externally the property is set within attractive South East facing gardens, with integral garage and driveway.

Viewing is highly recommended and strictly by appointment only.

#### Gardens

Set on a large plot, the attractive enclosed rear South East facing gardens are predominantly laid to lawn with patio areas, summer house and pergola. The front gardens are also laid to lawn, with an array of plants, trees and shrubs.

#### Garage & Driveway

The integral garage has an electric door to the front, power and light. There is a driveway to the front of the garage.