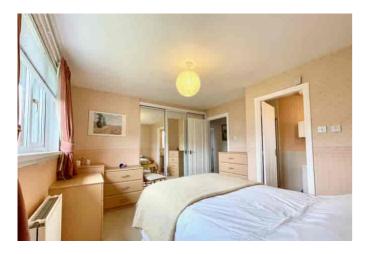

#### Master Bedroom

A double bedroom with carpeted flooring, fitted triple wardrobe with sliding mirrored doors, window to the rear and door to the en suite shower room.

#### Bedroom 2

A further double bedroom with fitted triple wardrobe with sliding mirrored doors, carpeted flooring and window to the front.

#### Bedroom 3

A further bedroom with carpeted flooring, fitted wardrobe with sliding mirrored doors and window to the rear.