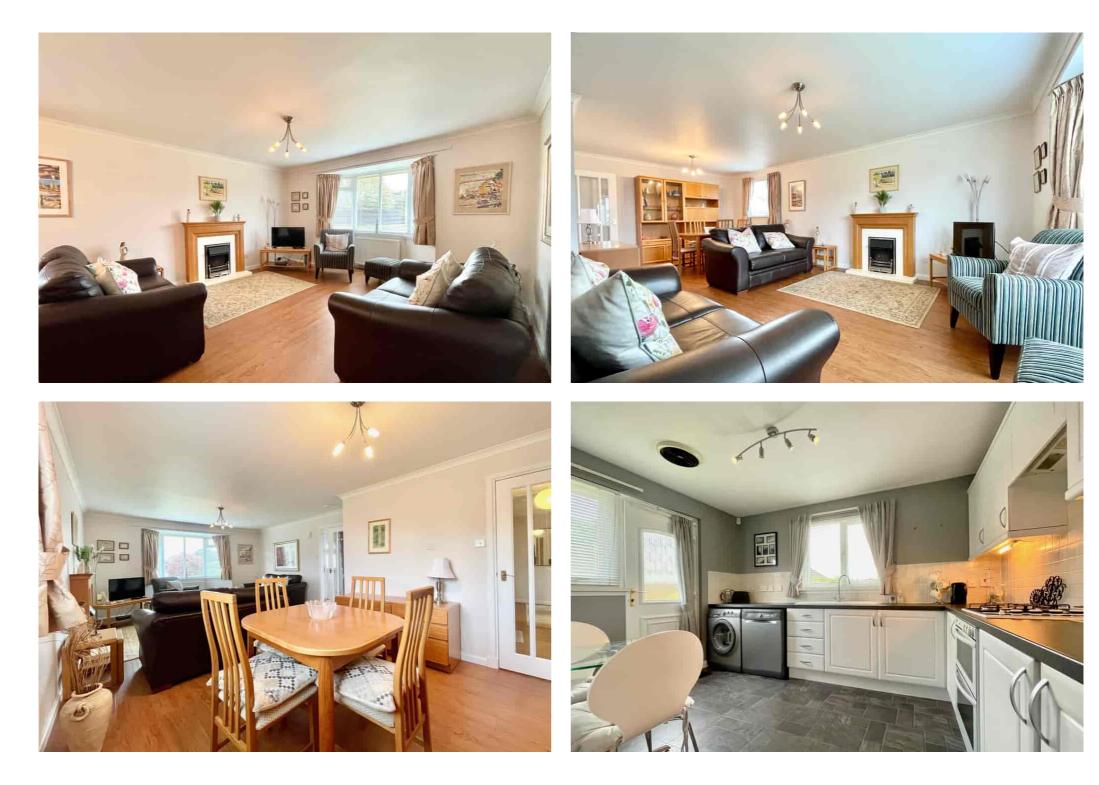

#### Open Plan Sitting/Dining Room

An impressive open plan reception room, with laminate flooring, feature bay window to the front, fireplace with electric coal effect fire and additional window to the side. There is a door providing access into the inner hallway.

#### **Breakfasting Kitchen**

A modern kitchen with vinyl flooring, storage units at base and wall levels, ceramic sink and drainer, worktops and splash back tiling. There is a fitted double oven and gas hob, extractor fan and additional space for a fridge freezer, dishwasher and washing machine. There is a window to the side, with additional door and window to the rear into the garden. There is space for a small dining table.