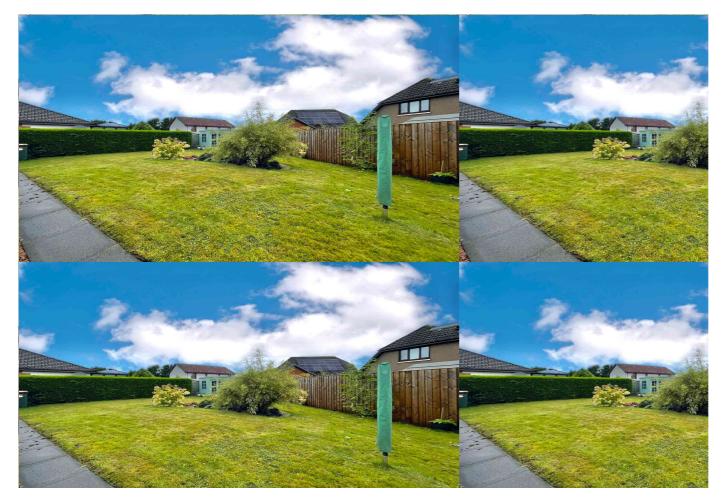

#### Gardens

Set on a large plot, the attractive enclosed rear South East facing gardens are predominantly laid to lawn with patio areas, summer house and pergola. The front gardens are also laid to lawn, with an array of plants, trees and shrubs.