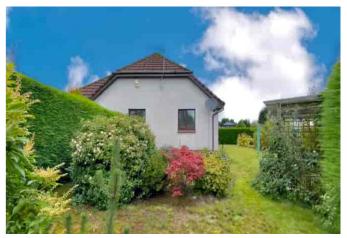

#### Gardens

Set on a large plot, the attractive enclosed rear South East facing gardens are predominantly laid to lawn with patio areas, summer house and pergola. The front gardens are also laid to lawn, with an array of plants, trees and shrubs.