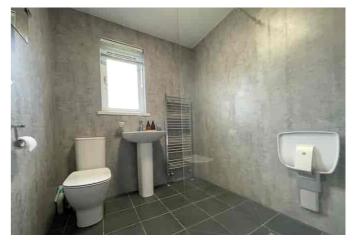

#### Family Shower Room

The modern shower room comprises; Walk in shower with 'Mira Sport' shower, wc, pedestal wash hand basin and chrome towel radiator. There is tiled flooring and a window to the rear.