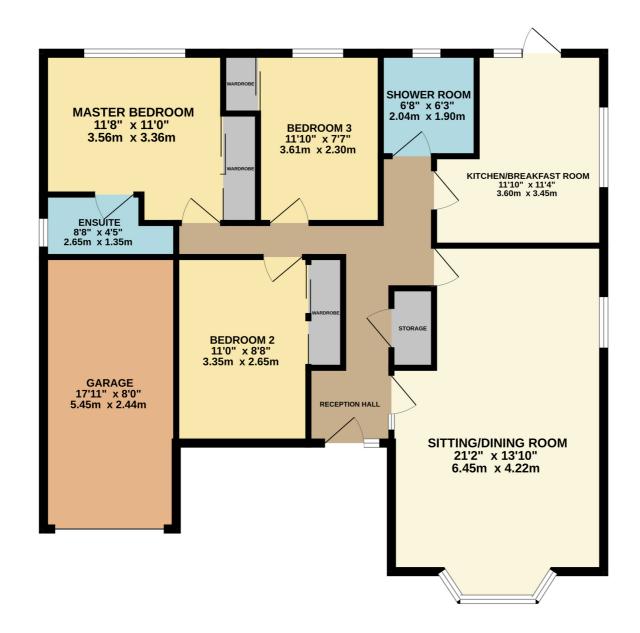

### Accommodation

#### **Reception Hallway**

Entry is from the front into the reception hallway. There is laminate flooring, doors to a storage cupboard and the sitting/dining room. The reception hallway is open plan to the inner hallway.

#### Open Plan Sitting/Dining Room

An impressive open plan reception room, with laminate flooring, feature bay window to the front, fireplace with electric coal effect fire and additional window to the side. There is a door providing access into the inner hallway.

#### Inner hallway

The inner hallway has laminate flooring, hatch to the attic space and doors providing access to the breakfasting kitchen, sitting/dining room, 3 bedrooms and family shower room.

#### **Breakfasting Kitchen**

A modern kitchen with vinyl flooring, storage units at base and wall levels, ceramic sink and drainer, worktops and splash back tiling. There is a fitted double oven and gas hob, extractor fan and additional space for a fridge freezer, dishwasher and washing machine. There is a window to the side, with additional door and window to the rear into the garden. There is space for a small dining table.

#### Master Bedroom

A double bedroom with carpeted flooring, fitted triple wardrobe with sliding mirrored doors, window to the rear and door to the en suite shower room.

#### En Suite Shower Room

The en suite shower room comprises; Pedestal wash hand basin, wc and shower cubicle with 'Mira Excel' shower. There is vinyl flooring and window

#### Bedroom 2

A further double bedroom with fitted triple wardrobe with sliding mirrored doors, carpeted flooring and window to the front.

#### Bedroom 3

A further bedroom with carpeted flooring, fitted wardrobe with sliding mirrored doors and window to the rear.

#### Family Shower Room

The modern shower room comprises; Walk in shower with 'Mira Sport' shower, wc, pedestal wash hand basin and chrome towel radiator. There is tiled flooring and a window to the rear.

#### Garage & Driveway

The integral garage has an electric door to the front, power and light. There is a driveway to the front of the garage.