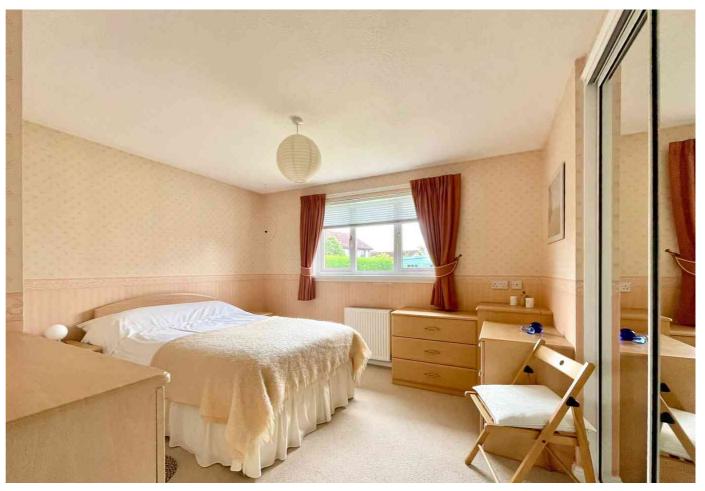

#### Master Bedroom

A double bedroom with carpeted flooring, fitted triple wardrobe with sliding mirrored doors, window to the rear and door to the en suite shower room.

#### Bedroom 2

A further double bedroom with fitted triple wardrobe with sliding mirrored doors, carpeted flooring and window to the front.

#### Bedroom 3

A further bedroom with carpeted flooring, fitted wardrobe with sliding mirrored doors and window to the rear.