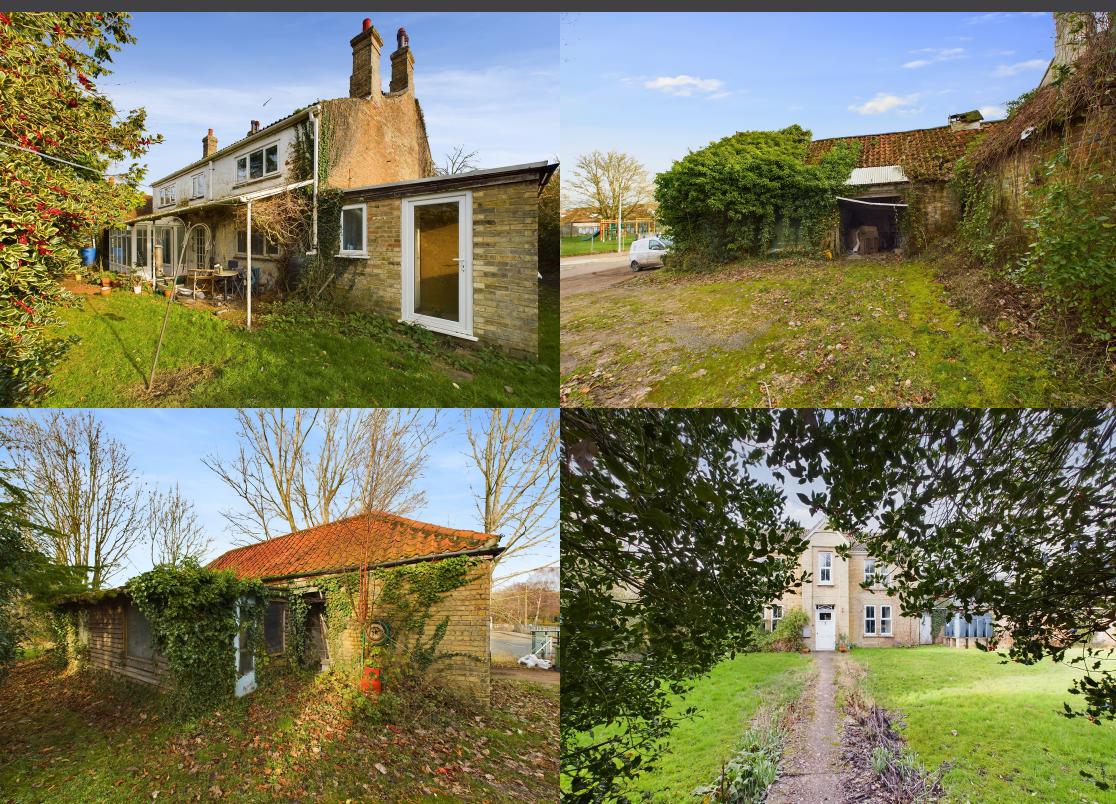

# 2 Fen Road

Watlington King's Lynn, PE33 0JB SALES • LETTINGS • MORTGAGES

(01366 385588 🌙 info@kingpartners.co.uk

- Detached House
- 4 Bedrooms & 2 Bathrooms
- 3 Reception Rooms
- Mains Drainage
- Oil Fired Central Heating
- Outbuilding & Gardens Within 1.33 Acres STMS
- Heritage Property With Victorian Frontage
- Requires Improvement & Updating

## Entrance/Hallway

7' 9"  $\times$  15' 7" (2.36m  $\times$  4.75m) Radiator. Staircase to first floor. Entrance porch. Window to side.

## Kitchen

12'  $3'' \times 15'$  7''  $(3.73m \times 4.75m)$  Window to front. Oil fired Aga. Oven. Hob. Space for dishwasher. Wall and base units. Door to pantry cupboard with external access.

#### Sunroom

9' 1"  $\times$  15' 3" (2.77m  $\times$  4.65m)Max. Three windows to side. Perspex roof. Door to outside.