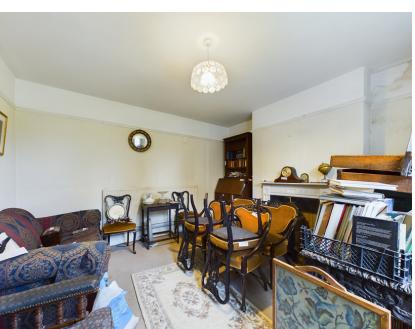

## Living Room

12' 11"  $\times$  12' 9" (3.94m  $\times$  3.89m) Two tall windows. Radiator. Open fireplace with surround.

#### Snug

I I' 9"  $\times$  8' I 0" (3.58m  $\times$  2.69m) Two tall windows. Radiator.