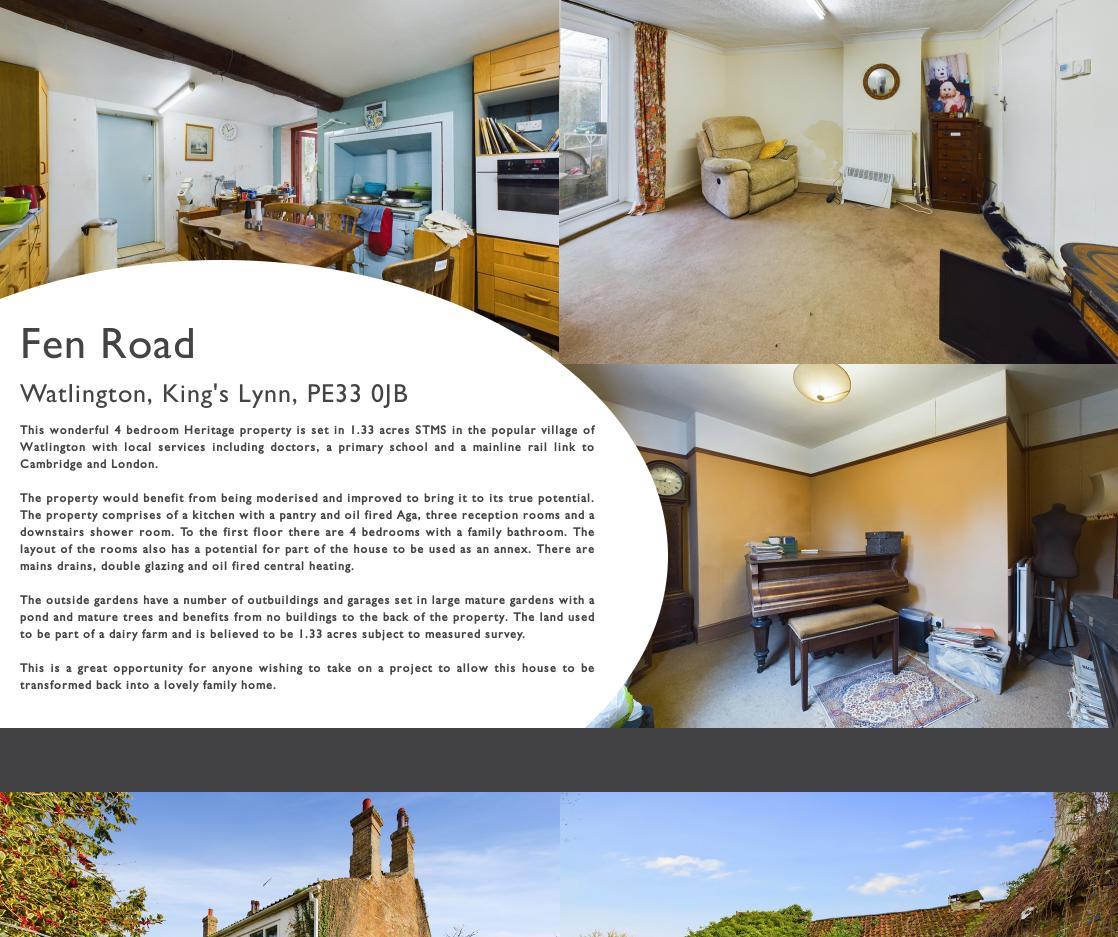

## Entrance/Hallway

7' 9"  $\times$  15' 7" (2.36m  $\times$  4.75m) Radiator. Staircase to first floor. Entrance porch. Window to side.

## Living Room

12' 11"  $\times$  12' 9" (3.94m  $\times$  3.89m) Two tall windows. Radiator. Open fireplace with surround.

#### Snug

I I' 9"  $\times$  8' I 0" (3.58m  $\times$  2.69m) Two tall windows. Radiator.

## Kitchen

12'  $3'' \times 15'$  7''  $(3.73m \times 4.75m)$  Window to front. Oil fired Aga. Oven. Hob. Space for dishwasher. Wall and base units. Door to pantry cupboard with external access.

## Dining Room

II' 8"  $\times$  12' 5" (3.56m  $\times$  3.78m) Patio door to UPVC Lean To. Door to stairs with staircase to first floor.