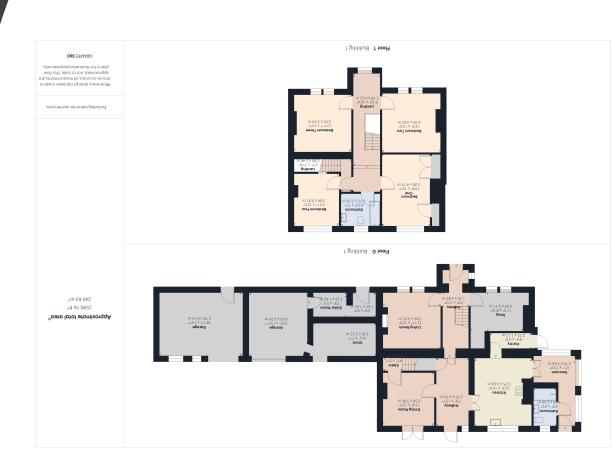

## Entrance/Hallway

7' 9"  $\times$  15' 7" (2.36m  $\times$  4.75m) Radiator. Staircase to first floor. Entrance porch. Window to side.

## Living Room

12' 11"  $\times$  12' 9" (3.94m  $\times$  3.89m) Two tall windows. Radiator. Open fireplace with surround.

#### Snug

I I' 9"  $\times$  8' I 0" (3.58m  $\times$  2.69m) Two tall windows. Radiator.

## Second Hallway

Door to Dining Room, Kitchen & rear door.

## Kitchen

12'  $3'' \times 15'$  7''  $(3.73m \times 4.75m)$  Window to front. Oil fired Aga. Oven. Hob. Space for dishwasher. Wall and base units. Door to pantry cupboard with external access.

#### Sunroom

9' 1"  $\times$  15' 3" (2.77m  $\times$  4.65m)Max. Three windows to side. Perspex roof. Door to outside.

#### Bathroom

4' 8"  $\times$  8' 5" (1.42m  $\times$  2.57m) Window to rear. Wash hand basin. W.C. Shower area.

## Dining Room

II' 8"  $\times$  12' 5" (3.56m  $\times$  3.78m) Patio door to UPVC Lean To. Door to stairs with staircase to first floor.

## Landing

Step down area. Window to front. Radiator.

#### Bedroom I

10' 9"  $\times$  15' 7" (3.28m  $\times$  4.75m) Window to rear. Sink area. Two cupboards

## Bedroom 2

13' 3"  $\times$  13' 2" (4.04m  $\times$  4.01m) Two windows to front. Chimney breast. Radiator.

## Bedroom 3

12' 11"  $\times$  13' 1" (3.94m  $\times$  3.99m) Two windows to front. Chimney breast. Radiator. Loft hatch.

#### Bathroom

8' 10"  $\times$  7' 5" (2.69m  $\times$  2.26m) Window to rear. Sink. W.C. Bath with panel. Radiator.

Inner Stairwell From Dining Room

Loft hatch. Door to landing & bedroom 4

#### Bedroom 4

9' 11"  $\times$  13' 1" (3.02m  $\times$  3.99m) Inner window to stairs. Radiator. Window to rear. Sink