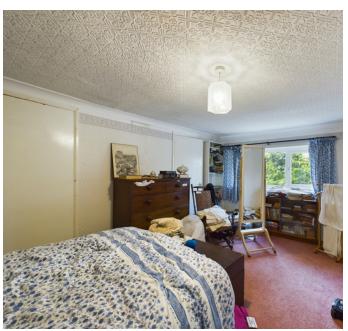

#### Bedroom I

10' 9"  $\times$  15' 7" (3.28m  $\times$  4.75m) Window to rear. Sink area. Two cupboards

## Bedroom 2

13' 3"  $\times$  13' 2" (4.04m  $\times$  4.01m) Two windows to front. Chimney breast. Radiator.

## Bedroom 3

12' 11"  $\times$  13' 1" (3.94m  $\times$  3.99m) Two windows to front. Chimney breast. Radiator. Loft hatch.

#### Bedroom 4

9' 11"  $\times$  13' 1" (3.02m  $\times$  3.99m) Inner window to stairs. Radiator. Window to rear. Sink