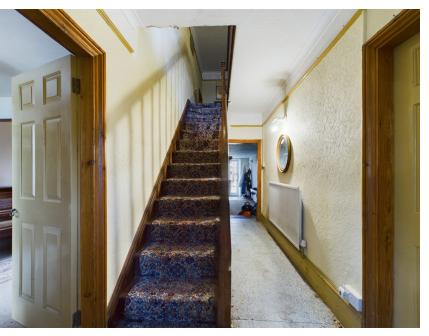

## Entrance/Hallway

7' 9"  $\times$  15' 7" (2.36m  $\times$  4.75m) Radiator. Staircase to first floor. Entrance porch. Window to side.

## Dining Room

II' 8"  $\times$  12' 5" (3.56m  $\times$  3.78m) Patio door to UPVC Lean To. Door to stairs with staircase to first floor.

## Landing

Step down area. Window to front. Radiator.