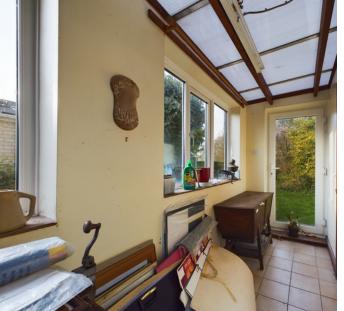

#### Sunroom

9' 1"  $\times$  15' 3" (2.77m  $\times$  4.65m)Max. Three windows to side. Perspex roof. Door to outside.