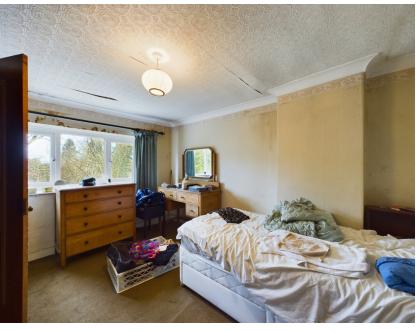

#### Bedroom I

10' 9"  $\times$  15' 7" (3.28m  $\times$  4.75m) Window to rear. Sink area. Two cupboards

## Bedroom 2

13' 3"  $\times$  13' 2" (4.04m  $\times$  4.01m) Two windows to front. Chimney breast. Radiator.

## Bedroom 3

12' 11"  $\times$  13' 1" (3.94m  $\times$  3.99m) Two windows to front. Chimney breast. Radiator. Loft hatch.

#### Bedroom 4

9' 11"  $\times$  13' 1" (3.02m  $\times$  3.99m) Inner window to stairs. Radiator. Window to rear. Sink