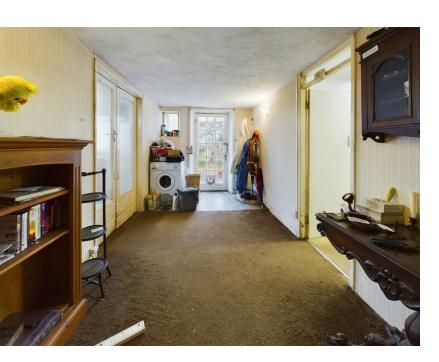

## Entrance/Hallway

7' 9"  $\times$  15' 7" (2.36m  $\times$  4.75m) Radiator. Staircase to first floor. Entrance porch. Window to side.

## Second Hallway

Door to Dining Room, Kitchen & rear door.