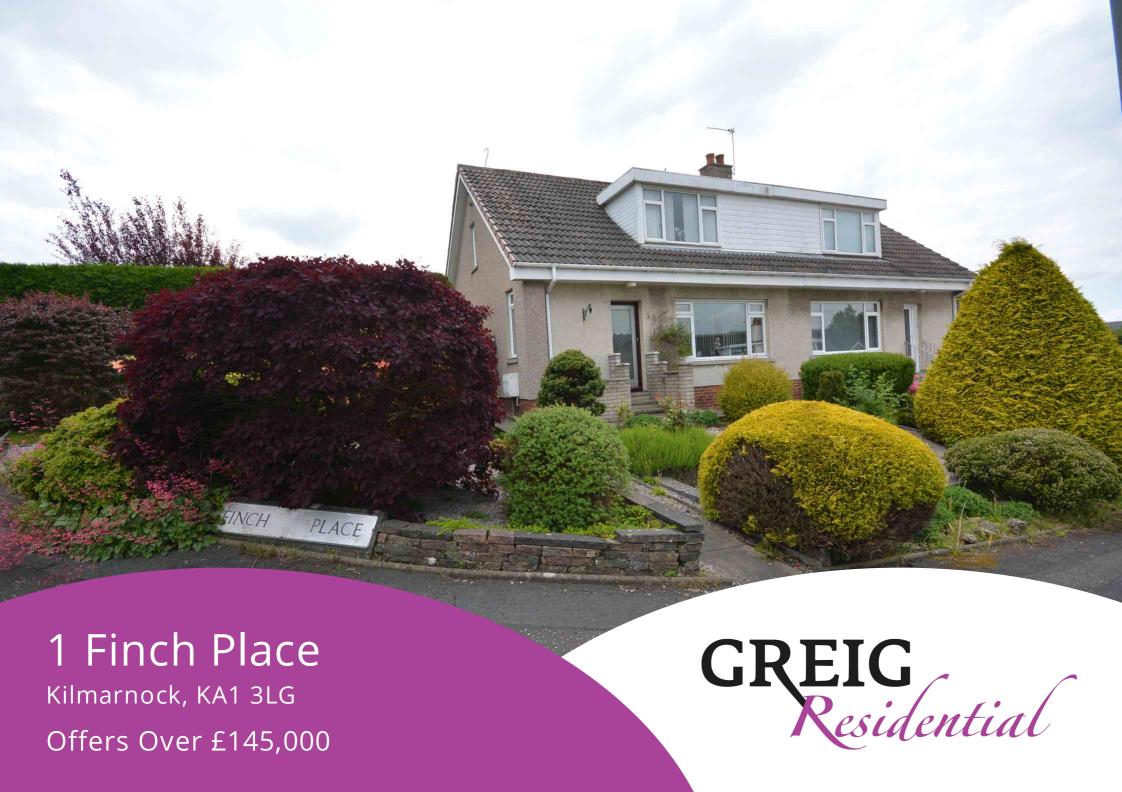

## External

The property sits on a generous corner plot with substantial front and rear private garden grounds. The front garden offers a variety of colorful shrubbery and flowers. The rear garden is fully enclosed with a patio area, chips and a variety of shrubbery and plants. The rear garden offers gated access to the large driveway at the side of the property along with a garage, garden shed and greenhouse.