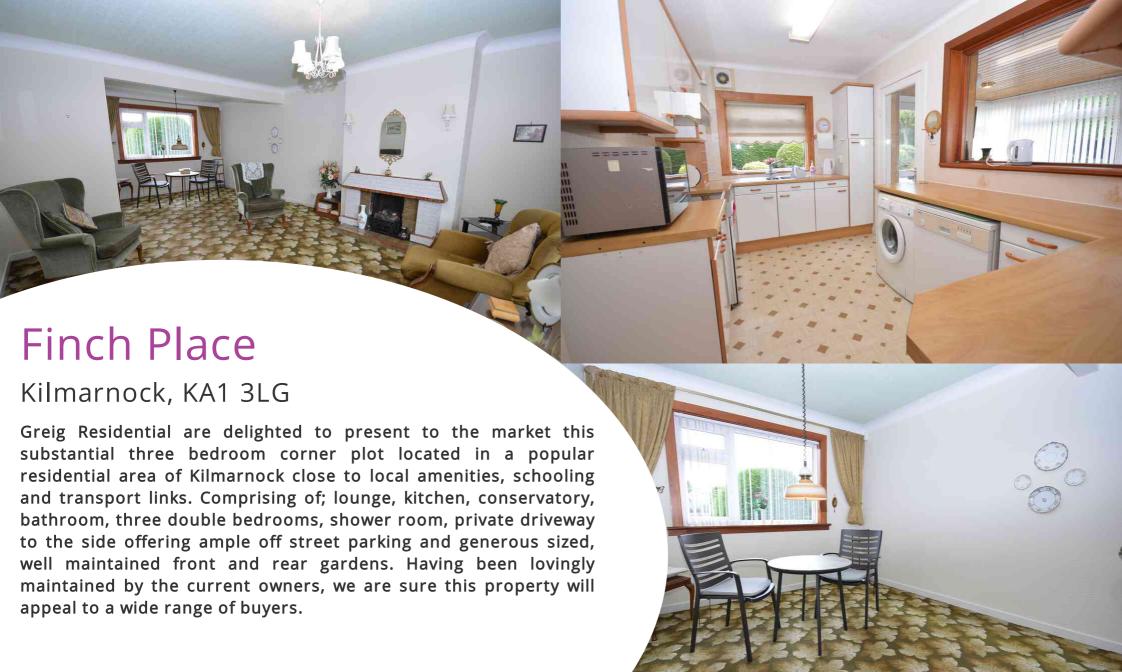

# Lounge/Dining

7.09m x 4.37m (23' 3" x 14' 4") Generously proportioned main apartment with plentiful space for dining table and chairs, neutral decor, fitted carpet, feature fire set within decorative brick surround, ceiling coving, double glazed dual aspect windows to the front and rear. Door access to the kitchen.

#### Kitchen

4.00m x 2.63m (13' 1" x 8' 8") Fully fitted kitchen offering white wall and base units, contrasting wood effect work surfaces, cooker and four burner hob, extractor hood, stainless steel sink and drainer, plumbing space for washing machine, fridge freezer and dishwasher, vinyl flooring, door access to the conservatory and a double glazed window to the rear.