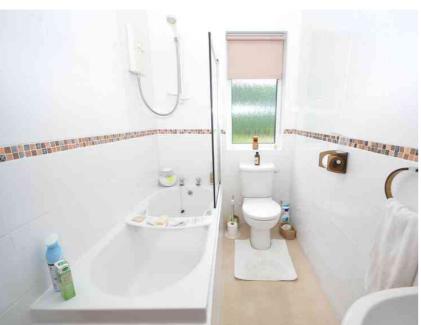

### Bathroom

 $2.78 \text{m} \times 1.49 \text{m}$  (9' 1" x 4' 11") The family bathroom is located on the lower level and offers a three piece suite with wc, wash hand basin, bath with electric shower over, full height white tiling to walls, fitted carpet and a double glazed opaque window to the rear.

## Shower Room

 $2.02m \times 2.04m$  (6' 8"  $\times$  6' 8") Three piece suite with wc, wash hand basin, corner shower cubicle, white decor to walls, fitted carpet and ceiling spot lights.