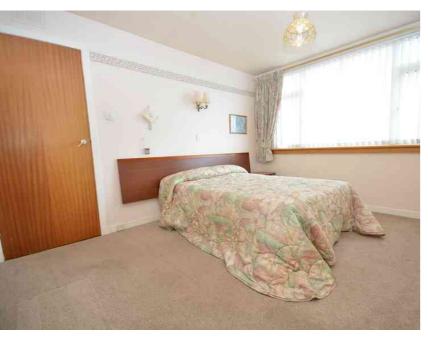

### Bedroom One

 $3.71 \text{m} \times 3.66 \text{m}$  (12' 2"  $\times$  12' 0") Generous double bedroom with neutral decor, fitted carpet and a double glazed window to the rear.

## Bedroom Two

 $3.56m \times 2.83m$  (11' 8"  $\times$  9' 3") Spacious double bedroom with four door fitted wardrobes, neutral decor, fitted carpet and a double glazed window to the front.

### Bedroom Three

 $4.05m \times 2.13m$  (13' 3"  $\times$  7' 0") Double bedroom with fitted carpet, neutral decor and a double glazed window to the rear.