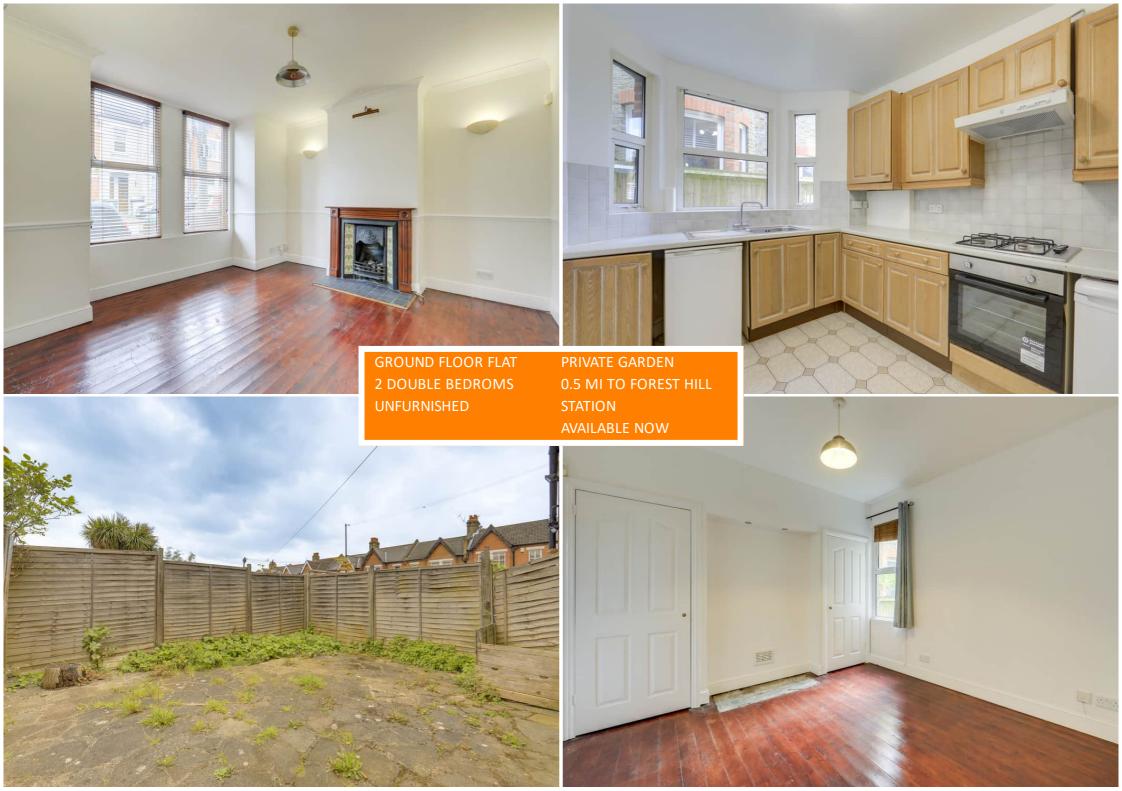

#### Lounge

3.8m x 2.57m (12' 6" x 8' 5")

Pendant light, window, door to garden, radiator, fitted carpet.

### **Kitchen**

3.33m x 2.59m (10' 11" x 8' 6")

Spotlights, double-glazed bay windows, fitted kitchen units, electric oven, gas hob with overhead extractor, sink with mixer tap and drainer, washing machine, undercounter fridge and freezer, tiled flooring.

#### Garden

Paved patio.

Internally this flat comprises two good-sized bedrooms, a bright lounge, good-sized kitchen, bathroom and plenty of storage space. Stepping outside, this property enjoys a paved and low maintenance rear garden.