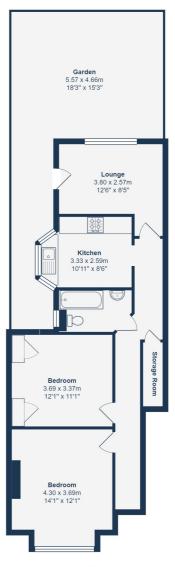

#### **Ground Floor**

Total Area: 64.3 m<sup>2</sup> ... 692 ft<sup>2</sup> (excluding garden)

Drawn for Stanfords Sales & Lettings

This floorplan is for illustrative purposes only. Whilst every effort has been made to ensure the accuracy of the plan, the dimensions and total area are approximated only and should not be relied upon.

Internally this flat comprises two good-sized bedrooms, a bright lounge, good-sized kitchen, bathroom and plenty of storage space. Stepping outside, this property enjoys a paved and low maintenance rear garden.