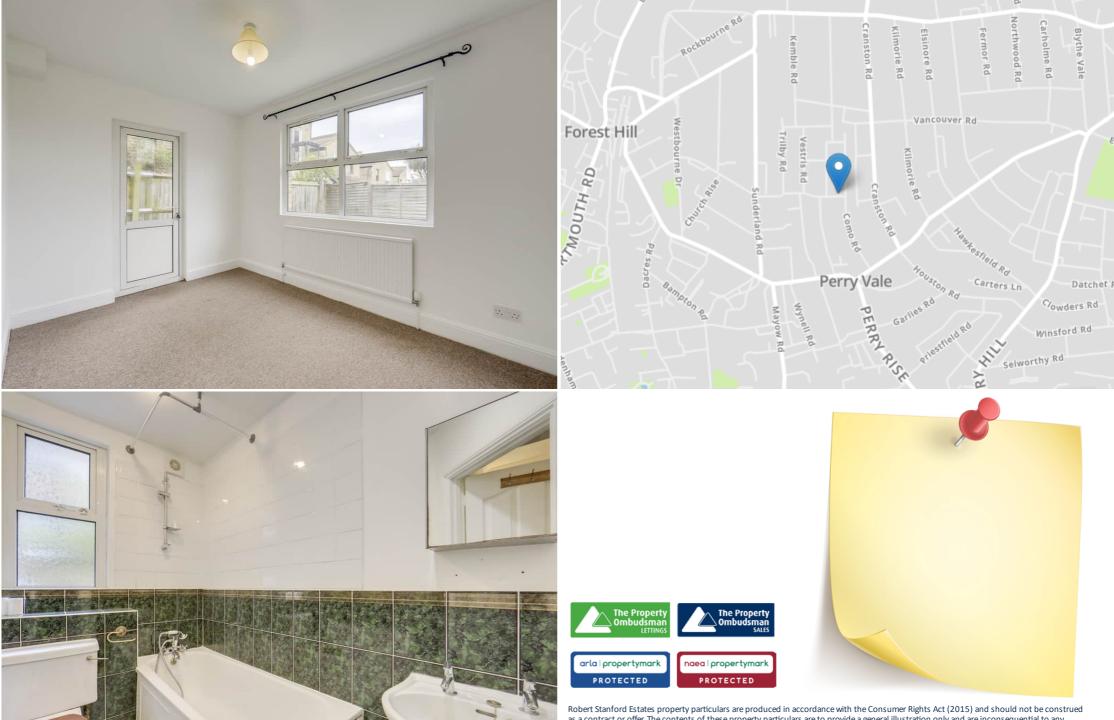

### **Bedroom**

4.3m x 3.69m (14' 1" x 12' 1")

Pendant light, large sash windows, cast iron fireplace with wood surround, radiator, stripped wood flooring.

#### **Bedroom**

 $3.69 \,\mathrm{m}\,\mathrm{x}\,3.37 \,\mathrm{m}\,(12'\,1''\,\mathrm{x}\,11'\,1'')$ 

Pendant light, built-in wardrobes, sash window, radiator, stripped wood flooring.

#### **Bathroom**

2.66m x 1.53m (8' 9" x 5' 0")

Ceiling light, bathtub with shower, pedestal washbasin, WC, towel rail, tiled flooring.