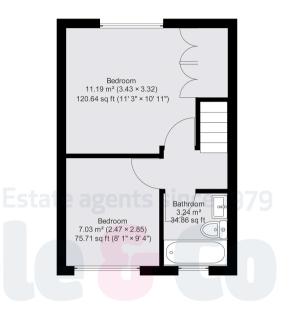

To the ground floor the property comprises large thru-lounge, extended and separate fitted kitchen with modern units. 3rd bedroom with electric skylight and en-suite bathroom.

## APPROX. GROSS INTERNAL FLOOR AREA: 79.9 sq. m / 860 sq.ft

WHILST EVERY ATTEMPT HAS BEEN MADE TO ENSURE THE ACCURACY OF THE FLOOR PLAN CONTAINED HERE. NO RESPONSIBILITY IS TAKEN FOR ANY ERROR. OHISSION OR MIS-STATEMENT. THIS PLAN IS FOR ILLUSTRATIVE PURPOSES ONLY AND SHOULD BE USED AS SUCH CAN BE GIVEN 