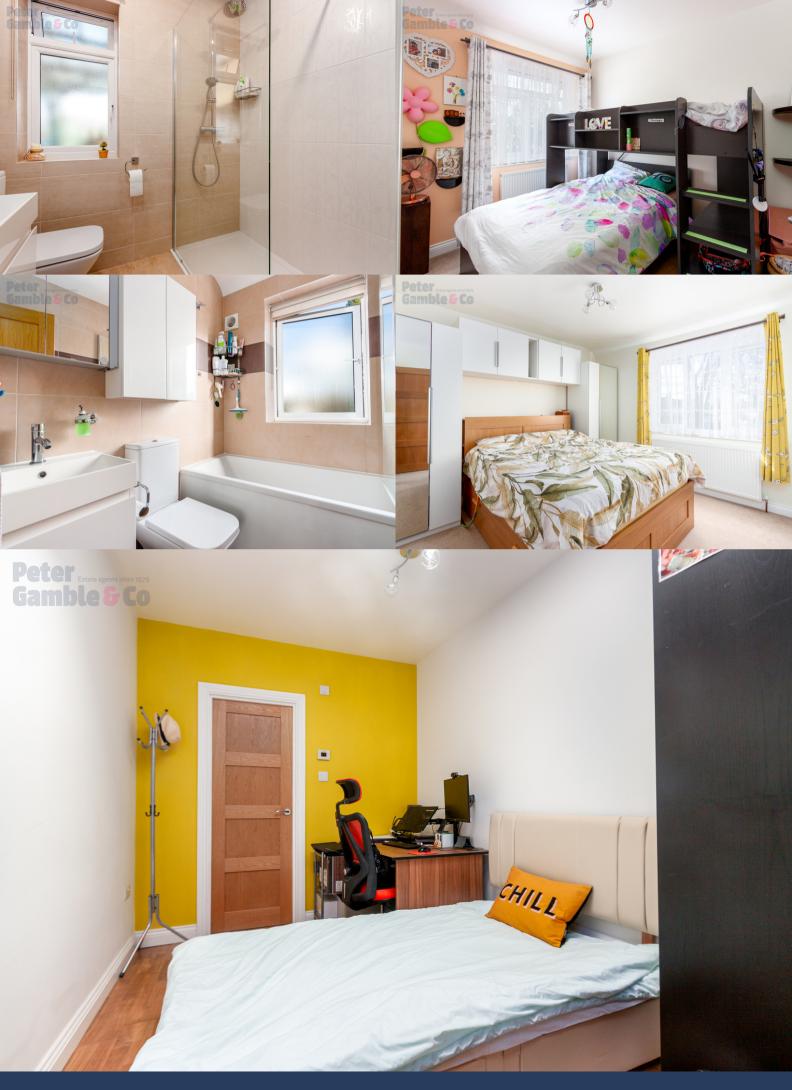

To the ground floor the property comprises large thru-lounge, extended and separate fitted kitchen with modern units. 3rd bedroom with electric skylight and en-suite bathroom.