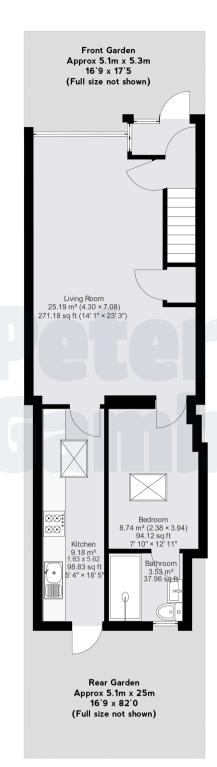

## APPROX. GROSS INTERNAL FLOOR AREA: 79.9 sq. m / 860 sq.ft

WHILST EVERY ATTEMPT HAS BEEN MADE TO ENSURE THE ACCURACY OF THE FLOOR PLAN CONTAINED HERE. NO RESPONSIBILITY IS TAKEN FOR ANY ERROR. OHISSION OR MIS-STATEMENT. THIS PLAN IS FOR ILLUSTRATIVE PURPOSES ONLY AND SHOULD BE USED AS SUCH CAN BE GIVEN 