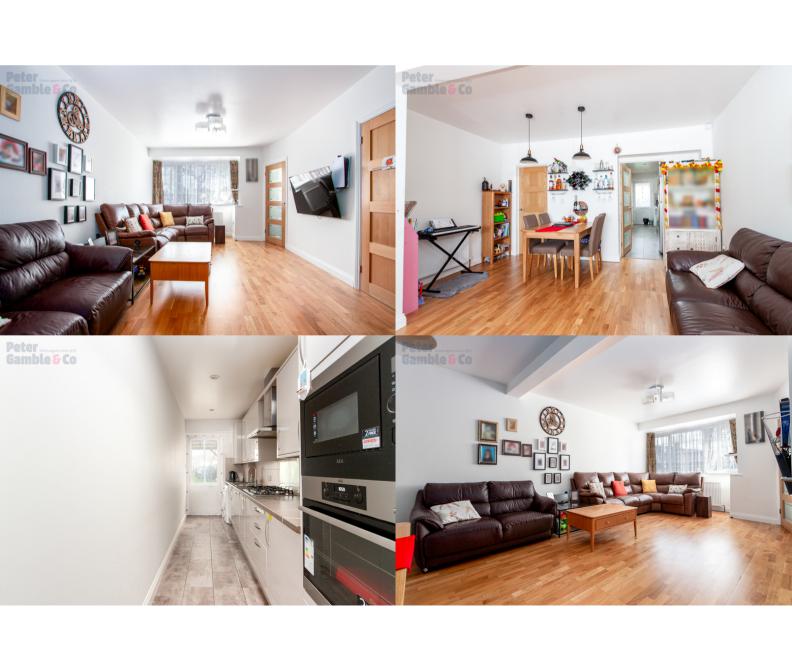

To the ground floor the property comprises large thru-lounge, extended and separate fitted kitchen with modern units. 3rd bedroom with electric skylight and en-suite bathroom.