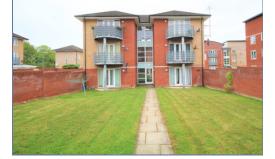

### 76 Oldham Rise, Medbourne, Milton Keynes, Buckinghamshire, MK5 6GH

## £180,000 Leasehold

- Two bedroom apartment
- Kitchen with integral oven
- two bedrooms, master bedroom with twin Juliet balcony
- Family Bathroom
- · Allocated parking for one car
- Communal Gardens
- EPC Rating

\*\* INVESTORS ONLY \*\* TENNANT IN SITU\*\*This two bedroom first floor apartment, situated within the popular Medbourne area (short walk to Shenley Woods and Westcroft shopping centre). The accommodation; entrance hall, open plan lounge/dining area with two French doors leading to a Juliet Balcony, kitchen with breakfast bar, two bedrooms (master bedroom with French doors leading to a Juliet balcony),bathroom and allocated parking.