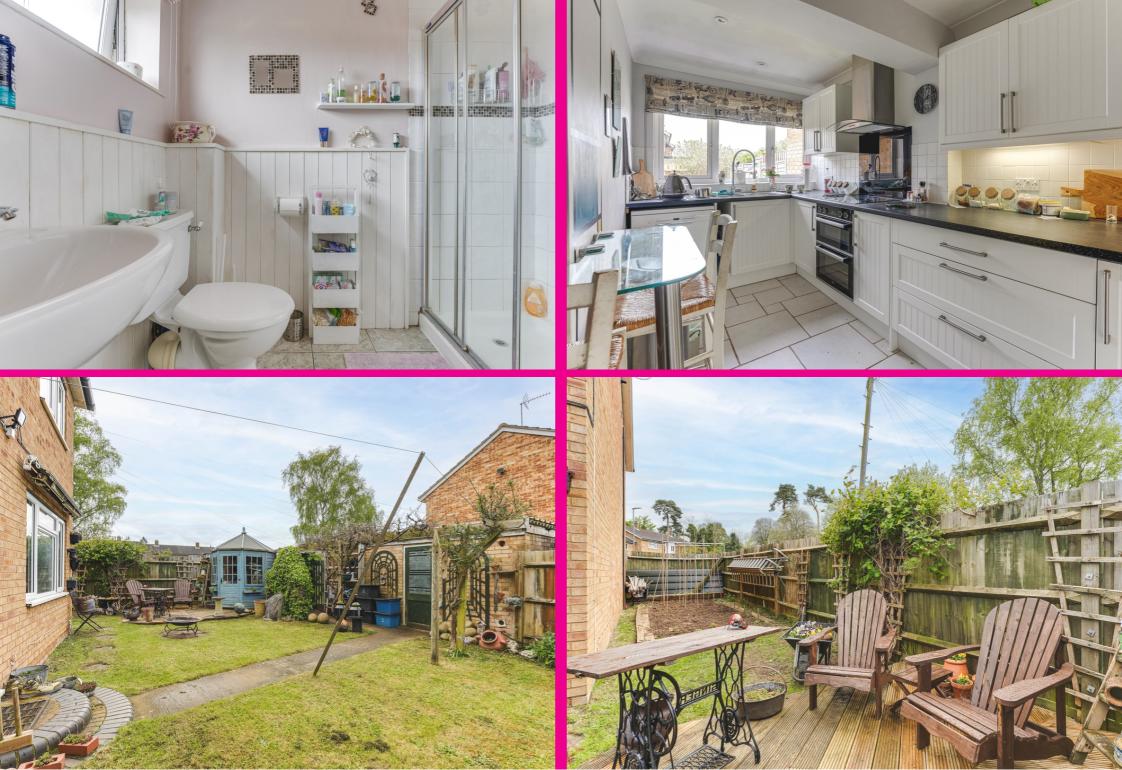

Accommodation comprises of large entrance hall, built in cupboards, doors to the study. There is also a downstairs cloakroom and store room. In addition to this there is a separate dining room with views to the front. To the rear of the property there is a generous size lounge.

The kitchen is also of a good size and has plenty of wall and base units with part built in appliances.

Upstairs are three double bedrooms the master benefiting from built in cupboards and ensuite shower room.

The main family bathroom comprises of enclosed bath with incorporated shower, wash basin and W/C.

Outside to the front there is a driveway enclosed by brick wall. To the rear a well maintained, landscaped garden.

Other benefits include detached garage and driveway.