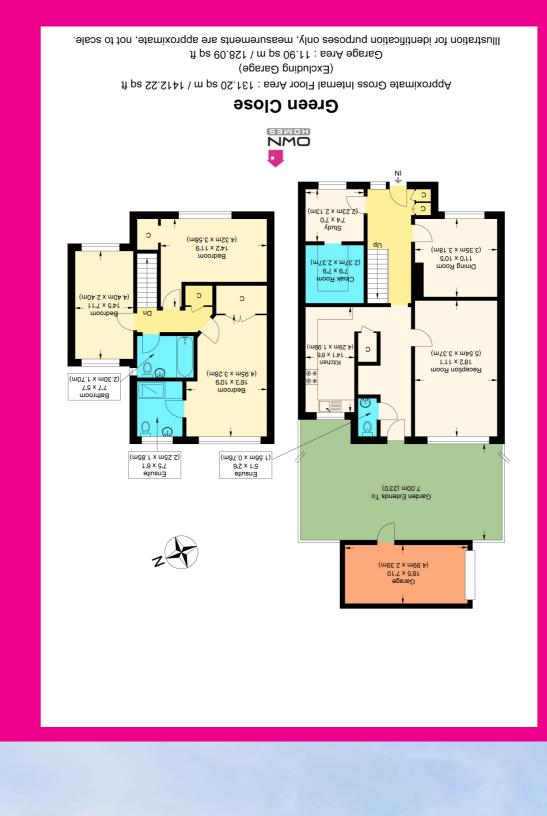

Accommodation comprises of large entrance hall, built in cupboards, doors to the study. There is also a downstairs cloakroom and store room. In addition to this there is a separate dining room with views to the front. To the rear of the property there is a generous size lounge.

The kitchen is also of a good size and has plenty of wall and base units with part built in appliances.

Upstairs are three double bedrooms the master benefiting from built in cupboards and ensuite shower room.

The main family bathroom comprises of enclosed bath with incorporated shower, wash basin and W/C.

Outside to the front there is a driveway enclosed by brick wall. To the rear a well maintained, landscaped garden.

Other benefits include detached garage and driveway.