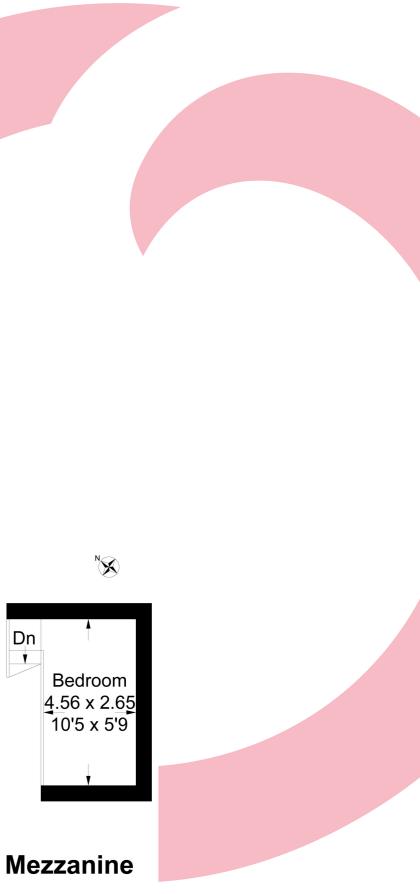

> Walpole Gardens, W4 Approximate Gross Internal Area = 24.4 sq m / 263 sq ft

Heating & Hot water included in the Rent.