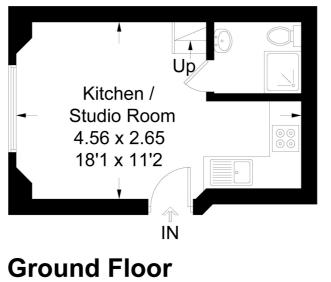

> Walpole Gardens, W4 Approximate Gross Internal Area = 24.4 sq m / 263 sq ft

Heating & Hot water included in the Rent.