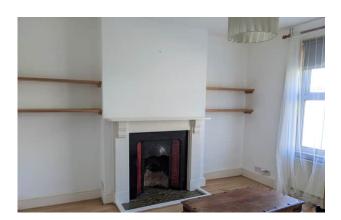

### Description

This charming period home is situated in the heart of Glastonbury's iconic Town Centre and features a secure courtyard and a number of original features. The internal accommodation includes two separate reception rooms, each featuring open fires. A modern kitchen and bathroom can be found at the rear. There are three bedrooms on the first floor, this includes two large double bedrooms, each fitted with cast iron fires. A secluded, walled courtyard garden is located at the rear. This attractive and low maintenance space is mainly laid to shingle and includes a seating area, ideal for alfresco dining. GROUND FLOOR 1028 sq.ft. (95.5 sq.m.) approx. 1ST FLOOR 894 sq.ft. (83.1 sq.m.) approx.

#### Features

AREA : 1922 sq.ft. (178.5 :

- NO ONWARD CHAIN
- TWO RECEPTION ROOMS
- Quarry tiled floors in hall and reception room
- TWO cast iron fire places
- Town Centre location
- Stripped wood floors
- Great holiday let or AirBnB
- Attractive rear courtyard
- Gas central heating & Double Glazing
- Freehold Council Tax Band B