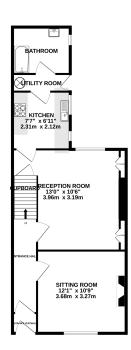

### Description

This charming period home is situated in the heart of Glastonbury's iconic Town Centre and features a secure courtyard and a number of original features. The internal accommodation includes two separate reception rooms, each featuring open fires. A modern kitchen and bathroom can be found at the rear. There are three bedrooms on the first floor, this includes two large double bedrooms, each fitted with cast iron fires. A secluded, walled courtyard garden is located at the rear. This attractive and low maintenance space is mainly laid to shingle and includes a seating area, ideal for alfresco dining. GROUND FLOOR 1028 sq.ft. (95.5 sq.m.) approx. 1ST FLOOR 894 sq.ft. (83.1 sq.m.) approx.