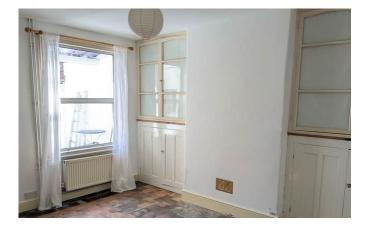

### Description

This charming period home is situated in the heart of Glastonbury's iconic Town Centre and features a secure courtyard and a number of original features. The internal accommodation includes two separate reception rooms, each featuring open fires. A modern kitchen and bathroom can be found at the rear. There are three bedrooms on the first floor, this includes two large double bedrooms, each fitted with cast iron fires. A secluded, walled courtyard garden is located at the rear. This attractive and low maintenance space is mainly laid to shingle and includes a seating area, ideal for alfresco dining. GROUND FLOOR 1028 sq.ft. (95.5 sq.m.) approx. 1ST FLOOR 894 sq.ft. (83.1 sq.m.) approx.

#### Features

AREA : 1922 sq.ft. (178.5 :

- NO ONWARD CHAIN
- TWO RECEPTION ROOMS
- Quarry tiled floors in hall and reception room
- TWO cast iron fire places
- Town Centre location
- Stripped wood floors
- Great holiday let or AirBnB
- Attractive rear courtyard
- Gas central heating & Double Glazing
- Freehold Council Tax Band B