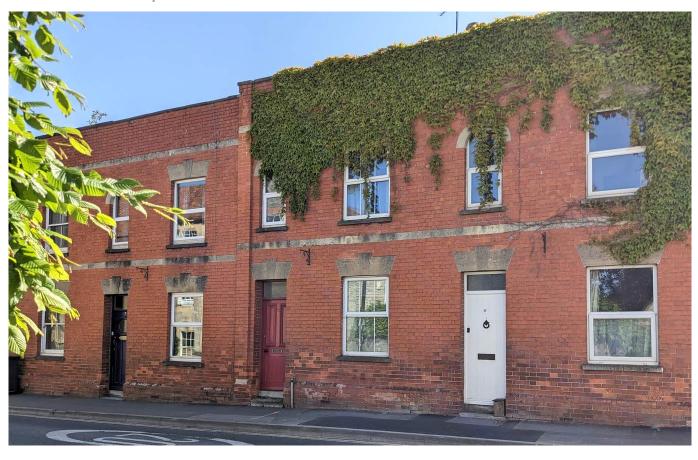

## Magdalene Street Glastonbury, BA6 9EW

### Description

This charming period home is situated in the heart of Glastonbury's iconic Town Centre and features a secure courtyard and a number of original features. The internal accommodation includes two separate reception rooms, each featuring open fires. A modern kitchen and bathroom can be found at the rear. There are three bedrooms on the first floor, this includes two large double bedrooms, each fitted with cast iron fires. A secluded, walled courtyard garden is located at the rear. This attractive and low maintenance space is mainly laid to shingle and includes a seating area, ideal for alfresco dining. GROUND FLOOR 1028 sq.ft. (95.5 sq.m.) approx. 1ST FLOOR 894 sq.ft. (83.1 sq.m.) approx.