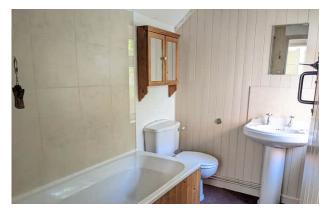

### Description

This charming period home is situated in the heart of Glastonbury's iconic Town Centre and features a secure courtyard and a number of original features. The internal accommodation includes two separate reception rooms, each featuring open fires. A modern kitchen and bathroom can be found at the rear. There are three bedrooms on the first floor, this includes two large double bedrooms, each fitted with cast iron fires. A secluded, walled courtyard garden is located at the rear. This attractive and low maintenance space is mainly laid to shingle and includes a seating area, ideal for alfresco dining. GROUND FLOOR 1028 sq.ft. (95.5 sq.m.) approx. 1ST FLOOR 894 sq.ft. (83.1 sq.m.) approx.