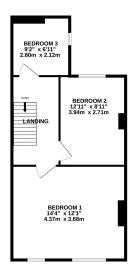

### Description

This charming period home is situated in the heart of Glastonbury's iconic Town Centre and features a secure courtyard and a number of original features. The internal accommodation includes two separate reception rooms, each featuring open fires. A modern kitchen and bathroom can be found at the rear. There are three bedrooms on the first floor, this includes two large double bedrooms, each fitted with cast iron fires. A secluded, walled courtyard garden is located at the rear. This attractive and low maintenance space is mainly laid to shingle and includes a seating area, ideal for alfresco dining. GROUND FLOOR 1028 sq.ft. (95.5 sq.m.) approx. 1ST FLOOR 894 sq.ft. (83.1 sq.m.) approx.