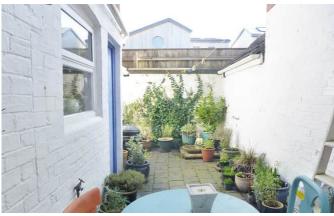

### Description

This charming period home is situated in the heart of Glastonbury's iconic Town Centre and features a secure courtyard and a number of original features. The internal accommodation includes two separate reception rooms, each featuring open fires. A modern kitchen and bathroom can be found at the rear. There are three bedrooms on the first floor, this includes two large double bedrooms, each fitted with cast iron fires. A secluded, walled courtyard garden is located at the rear. This attractive and low maintenance space is mainly laid to shingle and includes a seating area, ideal for alfresco dining. GROUND FLOOR 1028 sq.ft. (95.5 sq.m.) approx. 1ST FLOOR 894 sq.ft. (83.1 sq.m.) approx.

#### Features

AREA : 1922 sq.ft. (178.5 :

- NO ONWARD CHAIN
- TWO RECEPTION ROOMS
- Quarry tiled floors in hall and reception room
- TWO cast iron fire places
- Town Centre location
- Stripped wood floors
- Great holiday let or AirBnB
- Attractive rear courtyard
- Gas central heating & Double Glazing
- Freehold Council Tax Band B